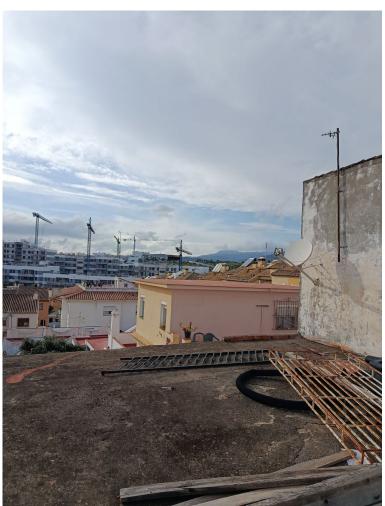

## **COMMERCIAL IN ESTEPONA**

There are two open-plan warehouses, with a reinforced concrete structure and a simple brick factory enclosure. The roof on both warehouses is made of corrugated metal. The first nave has two floors above ground with access to the upper floor from the outside. The second nave has a single floor above ground The warehouses are distributed in: Warehouse 1 work area and toilet on the ground floor, storage area on the upper floor Ship 2 only work area. The mainly residential environment The floor of the warehouses is urban One warehouse consists of 93 square meters and the other 254 square meters. Warehouse, Estepona, Costa del Sol. Built 350 m². Setting: Commercial Area, Close To Town, Close To Schools. Orientation: South, South West. Condition: Renovation Required, Restoration Required. Views: Mountain.