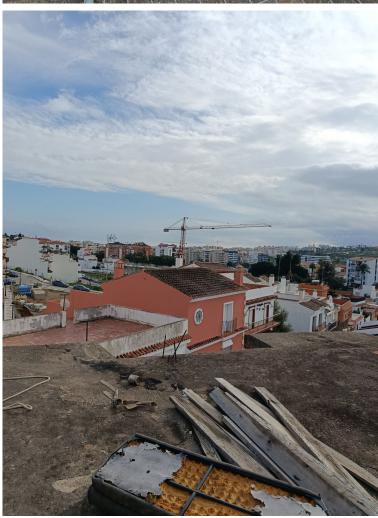

## **COMMERCIAL IN ESTEPONA**

There are two open-plan warehouses, with a reinforced concrete structure and a simple brick factory enclosure. The roof on both warehouses is made of corrugated metal. The first nave has two floors above ground with access to the upper floor from the outside. The second nave has a single floor above ground The warehouses are distributed in: Warehouse 1 work area and toilet on the ground floor, storage area on the upper floor Ship 2 only work area. The mainly residential environment The floor of the warehouses is urban One warehouse consists of 93 square meters and the other 254 square meters. Warehouse, Estepona, Costa del Sol. Built 350 m². Setting: Commercial Area, Close To Town, Close To Schools. Orientation: South, South West. Condition: Renovation Required, Restoration Required. Views: Mountain.