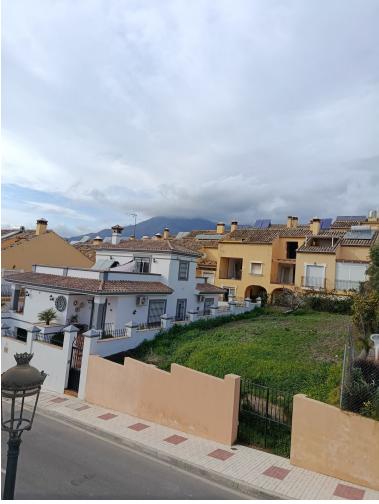

## **COMMERCIAL IN ESTEPONA**

There are two open-plan warehouses, with a reinforced concrete structure and a simple brick factory enclosure. The roof on both warehouses is made of corrugated metal. The first nave has two floors above ground with access to the upper floor from the outside. The second nave has a single floor above ground The warehouses are distributed in: Warehouse 1 work area and toilet on the ground floor, storage area on the upper floor Ship 2 only work area. The mainly residential environment The floor of the warehouses is urban One warehouse consists of 93 square meters and the other 254 square meters. Warehouse, Estepona, Costa del Sol. Built 350 m². Setting: Commercial Area, Close To Town, Close To Schools. Orientation: South, South West. Condition: Renovation Required, Restoration Required. Views: Mountain.