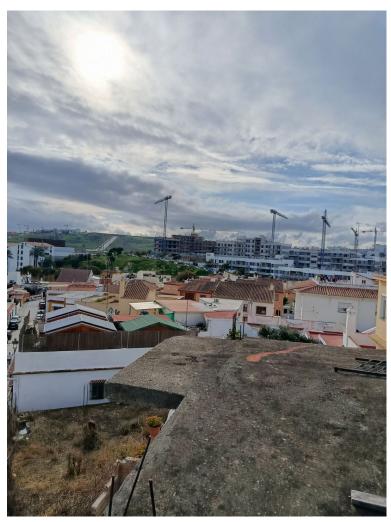

## **COMMERCIAL IN ESTEPONA**

There are two open-plan warehouses, with a reinforced concrete structure and a simple brick factory enclosure. The roof on both warehouses is made of corrugated metal. The first nave has two floors above ground with access to the upper floor from the outside. The second nave has a single floor above ground The warehouses are distributed in: Warehouse 1 work area and toilet on the ground floor, storage area on the upper floor Ship 2 only work area. The mainly residential environment The floor of the warehouses is urban One warehouse consists of 93 square meters and the other 254 square meters. Warehouse, Estepona, Costa del Sol. Built 350 m². Setting: Commercial Area, Close To Town, Close To Schools. Orientation: South, South West. Condition: Renovation Required, Restoration Required. Views: Mountain.