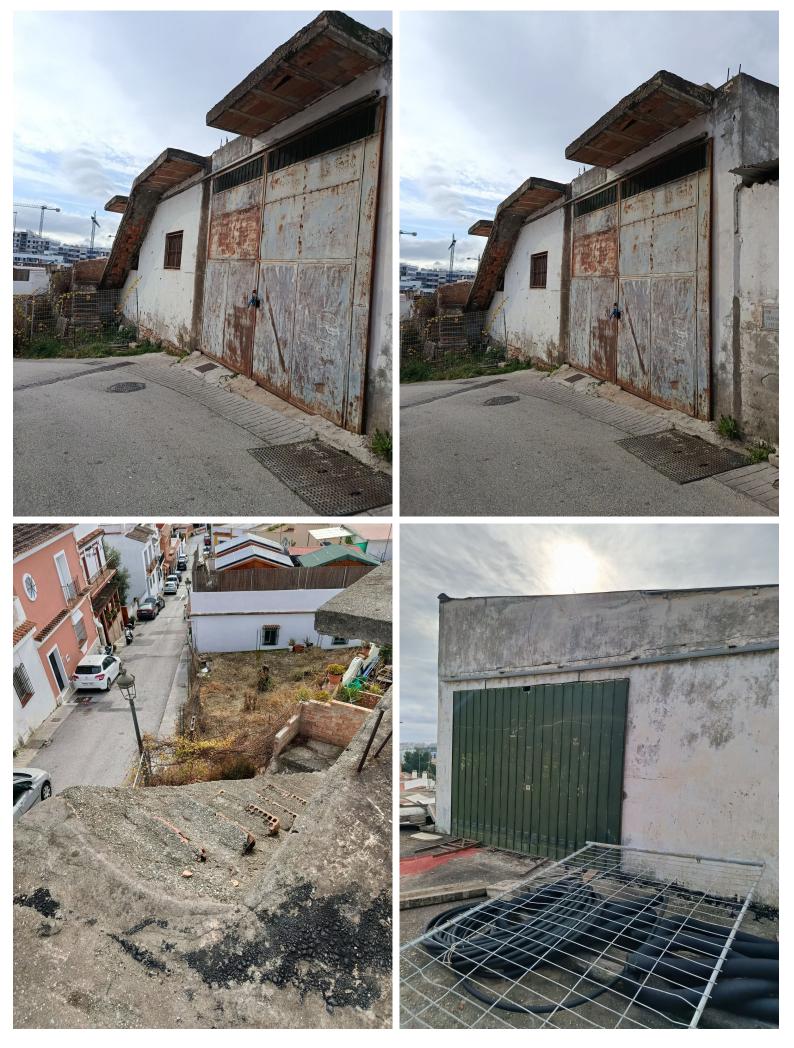

## **COMMERCIAL IN ESTEPONA**

There are two open-plan warehouses, with a reinforced concrete structure and a simple brick factory enclosure. The roof on both warehouses is made of corrugated metal. The first nave has two floors above ground with access to the upper floor from the outside. The second nave has a single floor above ground The warehouses are distributed in: Warehouse 1 work area and toilet on the ground floor, storage area on the upper floor Ship 2 only work area. The mainly residential environment The floor of the warehouses is urban One warehouse consists of 93 square meters and the other 254 square meters. Warehouse, Estepona, Costa del Sol. Built 350 m². Setting: Commercial Area, Close To Town, Close To Schools. Orientation: South, South West. Condition: Renovation Required, Restoration Required. Views: Mountain.