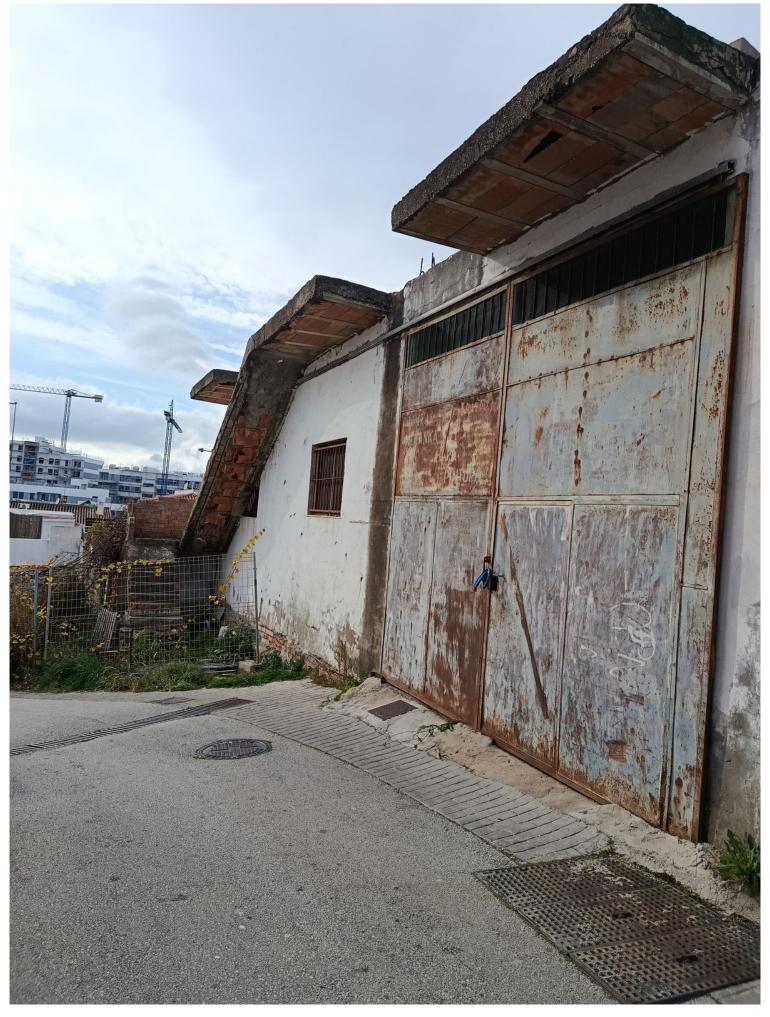

## **COMMERCIAL IN ESTEPONA**

There are two open-plan warehouses, with a reinforced concrete structure and a simple brick factory enclosure. The roof on both warehouses is made of corrugated metal. The first nave has two floors above ground with access to the upper floor from the outside. The second nave has a single floor above ground The warehouses are distributed in: Warehouse 1 work area and toilet on the ground floor, storage area on the upper floor Ship 2 only work area. The mainly residential environment The floor of the warehouses is urban One warehouse consists of 93 square meters and the other 254 square meters. Warehouse, Estepona, Costa del Sol. Built 350 m². Setting: Commercial Area, Close To Town, Close To Schools. Orientation: South, South West. Condition: Renovation Required, Restoration Required. Views: Mountain.