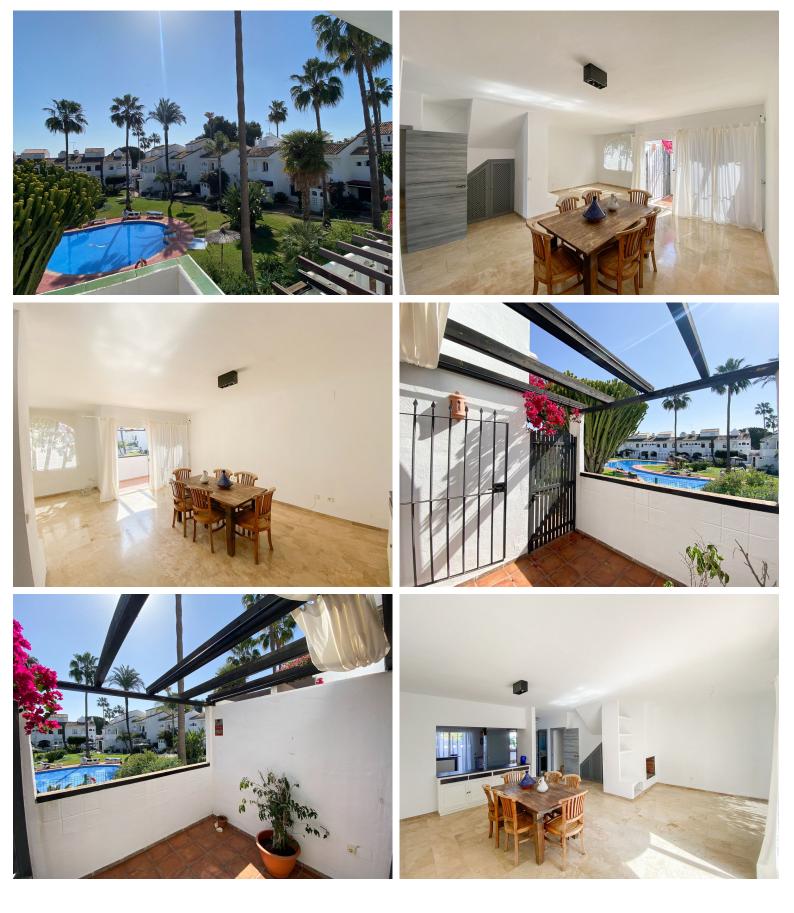

## TERRACED TOWNHOUSE IN ATALAYA

Located beachside in the sought after area of Atalaya-Isdabe, between Marbella and Estepona, we present this perfect townhouse between comfort, space and an unbeatable location. Located in a quiet urbanization next to the beach, you will enjoy a privileged environment with direct access to services, restaurants and prestigious golf courses. The property has 4 bedrooms and 4 bathrooms, ideal for families or as a second home. Its functional distribution offers exceptional luminosity, living and dining area with a private terrace perfect for enjoying the Mediterranean climate. In addition, it is part of an urbanization with communal pool and manicured gardens, providing a relaxed and exclusive atmosphere. Only 10 minutes from Marbella and Estepona, this property represents an excellent opportunity for both living and investment.