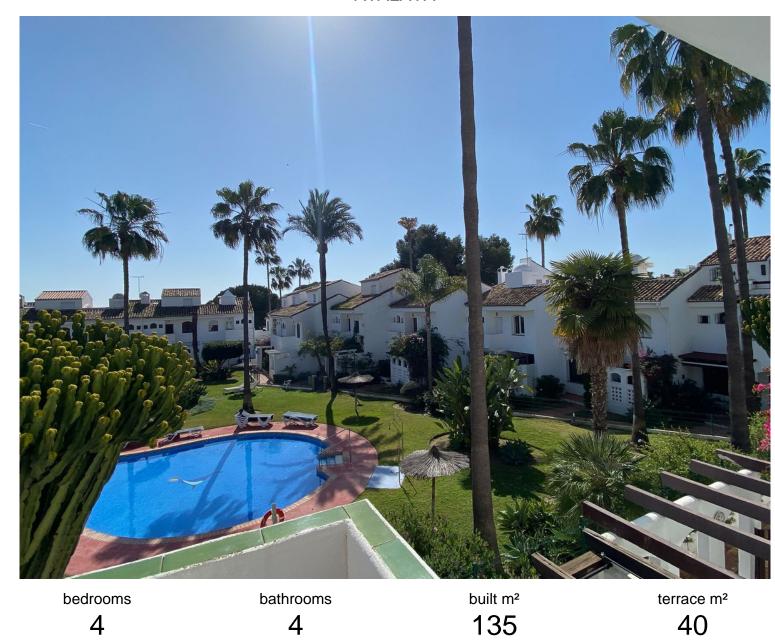

## TERRACED TOWNHOUSE IN ATALAYA

Located beachside in the sought after area of Atalaya-Isdabe, between Marbella and Estepona, we present this perfect townhouse between comfort, space and an unbeatable location. Located in a quiet urbanization next to the beach, you will enjoy a privileged environment with direct access to services, restaurants and prestigious golf courses. The property has 4 bedrooms and 4 bathrooms, ideal for families or as a second home. Its functional distribution offers exceptional luminosity, living and dining area with a private terrace perfect for enjoying the Mediterranean climate. In addition, it is part of an urbanization with communal pool and manicured gardens, providing a relaxed and exclusive atmosphere. Only 10 minutes from Marbella and Estepona, this property represents an excellent opportunity for both living and investment.