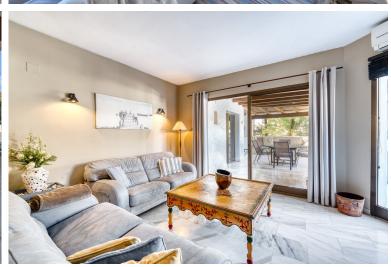

## APARTMENT IN ELVIRIA

This generously proportioned flat is located in the immediate vicinity of one of the most beautiful beaches in the east of Marbella, Playa Dorada, in the sought-after Golden Beach complex. The flat is located on the first floor and impresses with its spacious layout. Upon entering the flat, the modern, open-plan and fully equipped kitchen with adjoining utility room is located on the right-hand side. The living room is spacious, has a fireplace and floor-to-ceiling windows that open out onto the fantastic, covered terrace with wonderful views of the communal garden. The terrace faces west. There is also a storage room here for bicycles, beach equipment, etc. There are two bedrooms, both of which have an en suite bathroom - one with a bathtub, the other with a walk-in shower. The location of the flat is unique: the sandy beach, where there is also a playground, is just a few minutes&...