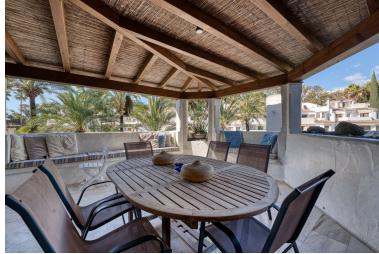

## APARTMENT IN ELVIRIA

This generously proportioned flat is located in the immediate vicinity of one of the most beautiful beaches in the east of Marbella, Playa Dorada, in the sought-after Golden Beach complex. The flat is located on the first floor and impresses with its spacious layout. Upon entering the flat, the modern, open-plan and fully equipped kitchen with adjoining utility room is located on the right-hand side. The living room is spacious, has a fireplace and floor-to-ceiling windows that open out onto the fantastic, covered terrace with wonderful views of the communal garden. The terrace faces west. There is also a storage room here for bicycles, beach equipment, etc. There are two bedrooms, both of which have an en suite bathroom - one with a bathtub, the other with a walk-in shower. The location of the flat is unique: the sandy beach, where there is also a playground, is just a few minutes&...