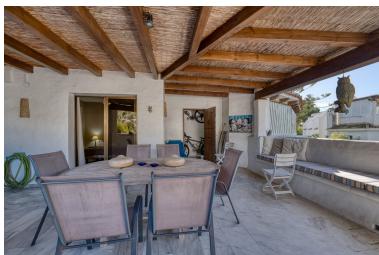

## APARTMENT IN ELVIRIA

This generously proportioned flat is located in the immediate vicinity of one of the most beautiful beaches in the east of Marbella, Playa Dorada, in the sought-after Golden Beach complex. The flat is located on the first floor and impresses with its spacious layout. Upon entering the flat, the modern, open-plan and fully equipped kitchen with adjoining utility room is located on the right-hand side. The living room is spacious, has a fireplace and floor-to-ceiling windows that open out onto the fantastic, covered terrace with wonderful views of the communal garden. The terrace faces west. There is also a storage room here for bicycles, beach equipment, etc. There are two bedrooms, both of which have an en suite bathroom - one with a bathtub, the other with a walk-in shower. The location of the flat is unique: the sandy beach, where there is also a playground, is just a few minutes&...