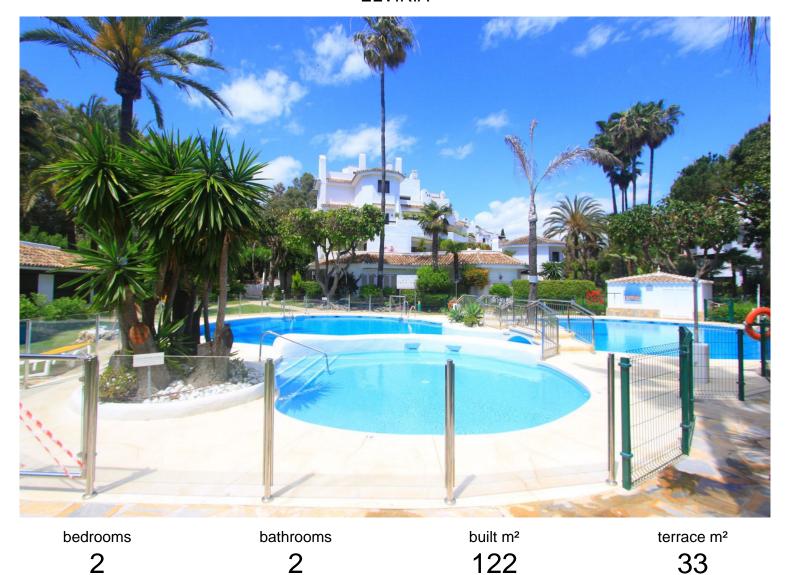

## APARTMENT IN ELVIRIA

This generously proportioned flat is located in the immediate vicinity of one of the most beautiful beaches in the east of Marbella, Playa Dorada, in the sought-after Golden Beach complex. The flat is located on the first floor and impresses with its spacious layout. Upon entering the flat, the modern, open-plan and fully equipped kitchen with adjoining utility room is located on the right-hand side. The living room is spacious, has a fireplace and floor-to-ceiling windows that open out onto the fantastic, covered terrace with wonderful views of the communal garden. The terrace faces west. There is also a storage room here for bicycles, beach equipment, etc. There are two bedrooms, both of which have an en suite bathroom - one with a bathtub, the other with a walk-in shower. The location of the flat is unique: the sandy beach, where there is also a playground, is just a few minutes&...