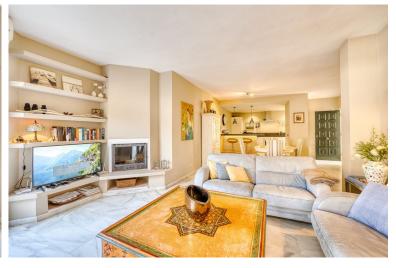

## APARTMENT IN ELVIRIA

This generously proportioned flat is located in the immediate vicinity of one of the most beautiful beaches in the east of Marbella, Playa Dorada, in the sought-after Golden Beach complex. The flat is located on the first floor and impresses with its spacious layout. Upon entering the flat, the modern, open-plan and fully equipped kitchen with adjoining utility room is located on the right-hand side. The living room is spacious, has a fireplace and floor-to-ceiling windows that open out onto the fantastic, covered terrace with wonderful views of the communal garden. The terrace faces west. There is also a storage room here for bicycles, beach equipment, etc. There are two bedrooms, both of which have an en suite bathroom - one with a bathtub, the other with a walk-in shower. The location of the flat is unique: the sandy beach, where there is also a playground, is just a few minutes&...