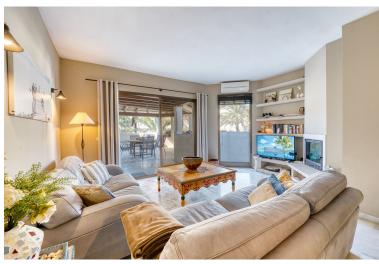

## APARTMENT IN ELVIRIA

This generously proportioned flat is located in the immediate vicinity of one of the most beautiful beaches in the east of Marbella, Playa Dorada, in the sought-after Golden Beach complex. The flat is located on the first floor and impresses with its spacious layout. Upon entering the flat, the modern, open-plan and fully equipped kitchen with adjoining utility room is located on the right-hand side. The living room is spacious, has a fireplace and floor-to-ceiling windows that open out onto the fantastic, covered terrace with wonderful views of the communal garden. The terrace faces west. There is also a storage room here for bicycles, beach equipment, etc. There are two bedrooms, both of which have an en suite bathroom - one with a bathtub, the other with a walk-in shower. The location of the flat is unique: the sandy beach, where there is also a playground, is just a few minutes&...