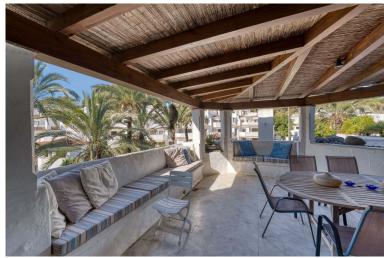

## APARTMENT IN ELVIRIA

This generously proportioned flat is located in the immediate vicinity of one of the most beautiful beaches in the east of Marbella, Playa Dorada, in the sought-after Golden Beach complex. The flat is located on the first floor and impresses with its spacious layout. Upon entering the flat, the modern, open-plan and fully equipped kitchen with adjoining utility room is located on the right-hand side. The living room is spacious, has a fireplace and floor-to-ceiling windows that open out onto the fantastic, covered terrace with wonderful views of the communal garden. The terrace faces west. There is also a storage room here for bicycles, beach equipment, etc. There are two bedrooms, both of which have an en suite bathroom - one with a bathtub, the other with a walk-in shower. The location of the flat is unique: the sandy beach, where there is also a playground, is just a few minutes&...