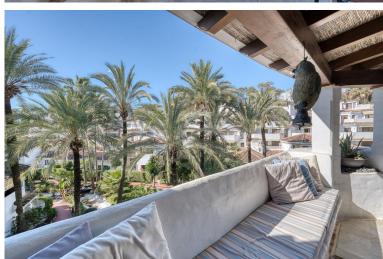

## APARTMENT IN ELVIRIA

This generously proportioned flat is located in the immediate vicinity of one of the most beautiful beaches in the east of Marbella, Playa Dorada, in the sought-after Golden Beach complex. The flat is located on the first floor and impresses with its spacious layout. Upon entering the flat, the modern, open-plan and fully equipped kitchen with adjoining utility room is located on the right-hand side. The living room is spacious, has a fireplace and floor-to-ceiling windows that open out onto the fantastic, covered terrace with wonderful views of the communal garden. The terrace faces west. There is also a storage room here for bicycles, beach equipment, etc. There are two bedrooms, both of which have an en suite bathroom - one with a bathtub, the other with a walk-in shower. The location of the flat is unique: the sandy beach, where there is also a playground, is just a few minutes&...