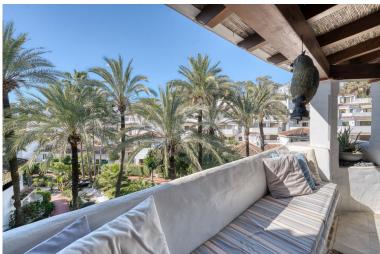

## **APARTMENT IN ELVIRIA**

This generously proportioned flat is located in the immediate vicinity of one of the most beautiful beaches in the east of Marbella, Playa Dorada, in the sought-after Golden Beach complex. The flat is located on the first floor and impresses with its spacious layout. Upon entering the flat, the modern, open-plan and fully equipped kitchen with adjoining utility room is located on the right-hand side. The living room is spacious, has a fireplace and floor-to-ceiling windows that open out onto the fantastic, covered terrace with wonderful views of the communal garden. The terrace faces west. There is also a storage room here for bicycles, beach equipment, etc. There are two bedrooms, both of which have an en suite bathroom - one with a bathtub, the other with a walk-in shower. The location of the flat is unique: the sandy beach, where there is also a playground, is just a few minutes&...