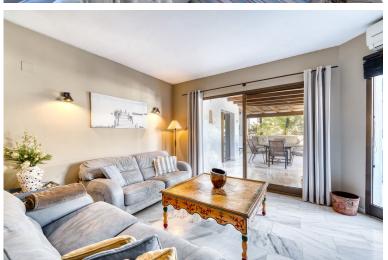

## **APARTMENT IN ELVIRIA**

This generously proportioned flat is located in the immediate vicinity of one of the most beautiful beaches in the east of Marbella, Playa Dorada, in the sought-after Golden Beach complex. The flat is located on the first floor and impresses with its spacious layout. Upon entering the flat, the modern, open-plan and fully equipped kitchen with adjoining utility room is located on the right-hand side. The living room is spacious, has a fireplace and floor-to-ceiling windows that open out onto the fantastic, covered terrace with wonderful views of the communal garden. The terrace faces west. There is also a storage room here for bicycles, beach equipment, etc. There are two bedrooms, both of which have an en suite bathroom - one with a bathtub, the other with a walk-in shower. The location of the flat is unique: the sandy beach, where there is also a playground, is just a few minutes&...