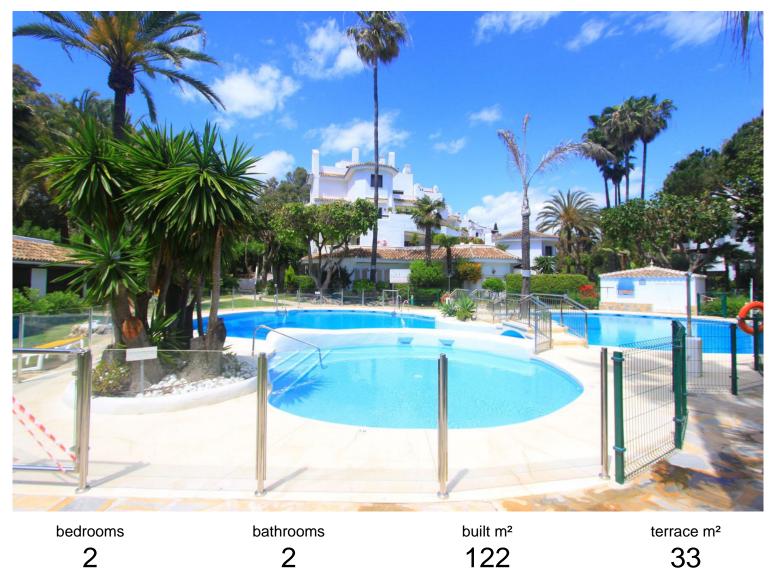

## **APARTMENT IN ELVIRIA**

This generously proportioned flat is located in the immediate vicinity of one of the most beautiful beaches in the east of Marbella, Playa Dorada, in the sought-after Golden Beach complex. The flat is located on the first floor and impresses with its spacious layout. Upon entering the flat, the modern, open-plan and fully equipped kitchen with adjoining utility room is located on the right-hand side. The living room is spacious, has a fireplace and floor-to-ceiling windows that open out onto the fantastic, covered terrace with wonderful views of the communal garden. The terrace faces west. There is also a storage room here for bicycles, beach equipment, etc. There are two bedrooms, both of which have an en suite bathroom - one with a bathtub, the other with a walk-in shower. The location of the flat is unique: the sandy beach, where there is also a playground, is just a few minutes&...