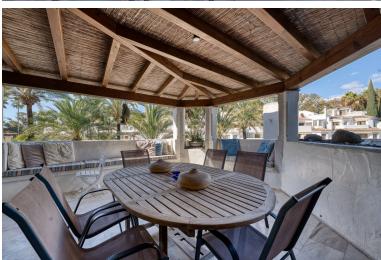

## **APARTMENT IN ELVIRIA**

This generously proportioned flat is located in the immediate vicinity of one of the most beautiful beaches in the east of Marbella, Playa Dorada, in the sought-after Golden Beach complex. The flat is located on the first floor and impresses with its spacious layout. Upon entering the flat, the modern, open-plan and fully equipped kitchen with adjoining utility room is located on the right-hand side. The living room is spacious, has a fireplace and floor-to-ceiling windows that open out onto the fantastic, covered terrace with wonderful views of the communal garden. The terrace faces west. There is also a storage room here for bicycles, beach equipment, etc. There are two bedrooms, both of which have an en suite bathroom - one with a bathtub, the other with a walk-in shower. The location of the flat is unique: the sandy beach, where there is also a playground, is just a few minutes&...