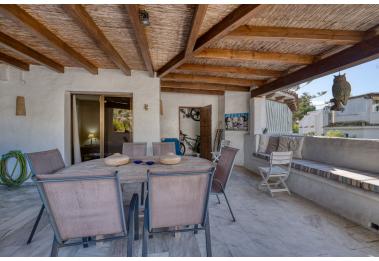

## **APARTMENT IN ELVIRIA**

This generously proportioned flat is located in the immediate vicinity of one of the most beautiful beaches in the east of Marbella, Playa Dorada, in the sought-after Golden Beach complex. The flat is located on the first floor and impresses with its spacious layout. Upon entering the flat, the modern, open-plan and fully equipped kitchen with adjoining utility room is located on the right-hand side. The living room is spacious, has a fireplace and floor-to-ceiling windows that open out onto the fantastic, covered terrace with wonderful views of the communal garden. The terrace faces west. There is also a storage room here for bicycles, beach equipment, etc. There are two bedrooms, both of which have an en suite bathroom - one with a bathtub, the other with a walk-in shower. The location of the flat is unique: the sandy beach, where there is also a playground, is just a few minutes&...