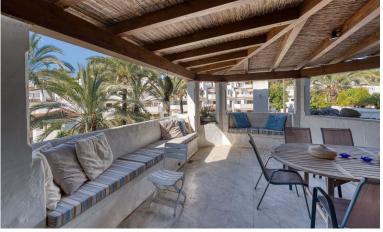

## **APARTMENT IN ELVIRIA**

This generously proportioned flat is located in the immediate vicinity of one of the most beautiful beaches in the east of Marbella, Playa Dorada, in the sought-after Golden Beach complex. The flat is located on the first floor and impresses with its spacious layout. Upon entering the flat, the modern, open-plan and fully equipped kitchen with adjoining utility room is located on the right-hand side. The living room is spacious, has a fireplace and floor-to-ceiling windows that open out onto the fantastic, covered terrace with wonderful views of the communal garden. The terrace faces west. There is also a storage room here for bicycles, beach equipment, etc. There are two bedrooms, both of which have an en suite bathroom - one with a bathtub, the other with a walk-in shower. The location of the flat is unique: the sandy beach, where there is also a playground, is just a few minutes&...