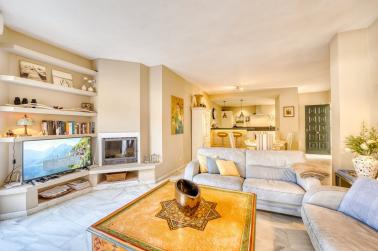

## **APARTMENT IN ELVIRIA**

This generously proportioned flat is located in the immediate vicinity of one of the most beautiful beaches in the east of Marbella, Playa Dorada, in the sought-after Golden Beach complex. The flat is located on the first floor and impresses with its spacious layout. Upon entering the flat, the modern, open-plan and fully equipped kitchen with adjoining utility room is located on the right-hand side. The living room is spacious, has a fireplace and floor-to-ceiling windows that open out onto the fantastic, covered terrace with wonderful views of the communal garden. The terrace faces west. There is also a storage room here for bicycles, beach equipment, etc. There are two bedrooms, both of which have an en suite bathroom - one with a bathtub, the other with a walk-in shower. The location of the flat is unique: the sandy beach, where there is also a playground, is just a few minutes&...