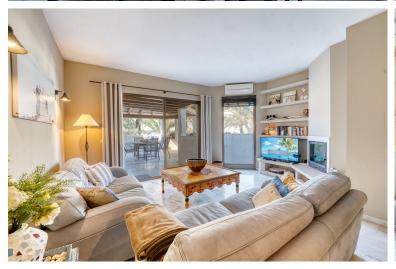

## **APARTMENT IN ELVIRIA**

This generously proportioned flat is located in the immediate vicinity of one of the most beautiful beaches in the east of Marbella, Playa Dorada, in the sought-after Golden Beach complex. The flat is located on the first floor and impresses with its spacious layout. Upon entering the flat, the modern, open-plan and fully equipped kitchen with adjoining utility room is located on the right-hand side. The living room is spacious, has a fireplace and floor-to-ceiling windows that open out onto the fantastic, covered terrace with wonderful views of the communal garden. The terrace faces west. There is also a storage room here for bicycles, beach equipment, etc. There are two bedrooms, both of which have an en suite bathroom - one with a bathtub, the other with a walk-in shower. The location of the flat is unique: the sandy beach, where there is also a playground, is just a few minutes&...