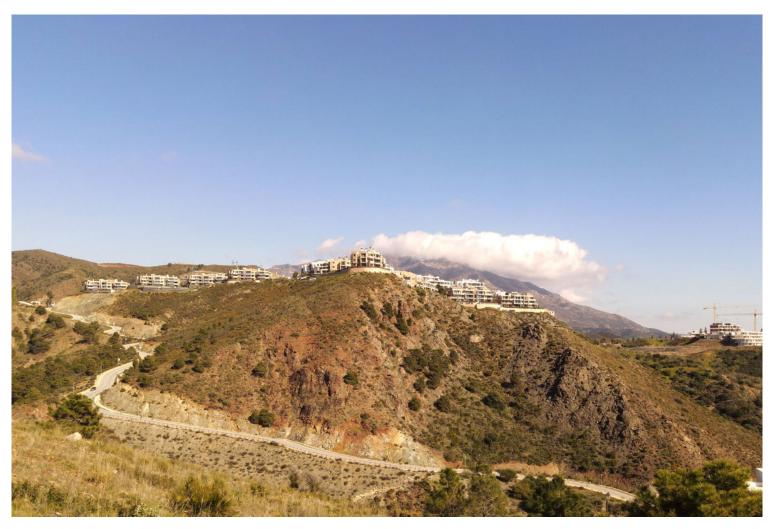

## LAND IN BENAHAVÍS

Nestled in a prestigious gated community, this exceptional south-facing plot spans 1,431 m², offering breathtaking unobstructed views of the sea, golf course, and mountains. With 27% buildability, architectural designs range from 450 to 800 m² of constructed space, including basements and areas under natural elevations. The unique terrain allows for the creation of additional terraces and functional spaces beyond the permitted buildability, maximizing usable space. An estimated 300 m² of flat garden area can be designed in front of the property, providing stunning sea views. Situated within a secure and tranquil setting, the community has approved the addition of a second security gate, ensuring double-gated access for enhanced privacy in Lomas de La Quinta. Bordering El Madroñal and conveniently connected to Nueva Andalucía and the new La Quinta Real development, the location offers...