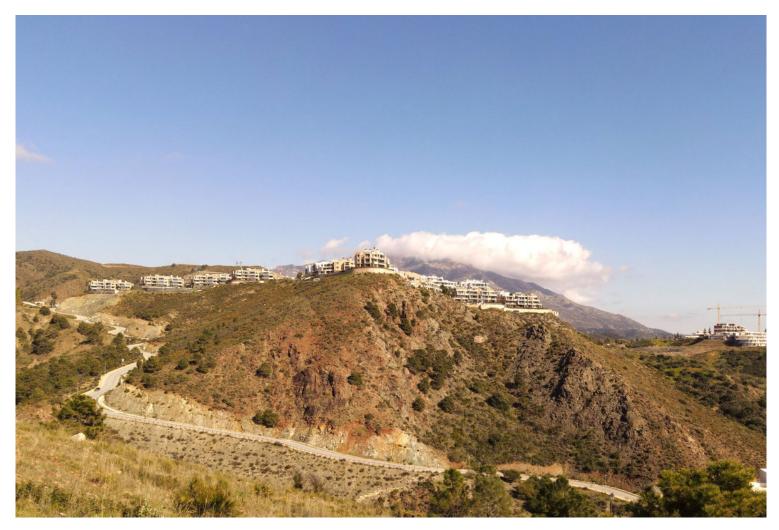

## LAND IN BENAHAVÍS

Nestled in a prestigious gated community, this exceptional south-facing plot spans 1,431 m², offering breathtaking unobstructed views of the sea, golf course, and mountains. With 27% buildability, architectural designs range from 450 to 800 m² of constructed space, including basements and areas under natural elevations. The unique terrain allows for the creation of additional terraces and functional spaces beyond the permitted buildability, maximizing usable space. An estimated 300 m² of flat garden area can be designed in front of the property, providing stunning sea views. Situated within a secure and tranquil setting, the community has approved the addition of a second security gate, ensuring double-gated access for enhanced privacy in Lomas de La Quinta. Bordering El Madroñal and conveniently connected to Nueva Andalucía and the new La Quinta Real development, the location offers...