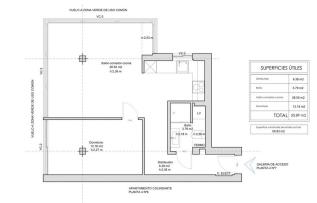

## PUERTO BANÚS

APARTMENT IN PUERTO BANÚS

Prime Coastal Apartment – Stunning Views & Ideal Location Located near the beach, just 450 meters from the sea, this beautifully newly refurbished apartment offers breath-taking views of both the sea and the mountains. Situated in one of the best locations for holidays or short-term rentals, it is within walking distance of restaurants, bars, shops, and the beach, as well as being close to the vibrant Puerto Banús. Set within a gated community, the property features secure parking, a communal pool, and lush green gardens. With the convenience of a lift/elevator, this is a perfect choice for those seeking comfort, style, and accessibility in a prime coastal setting.