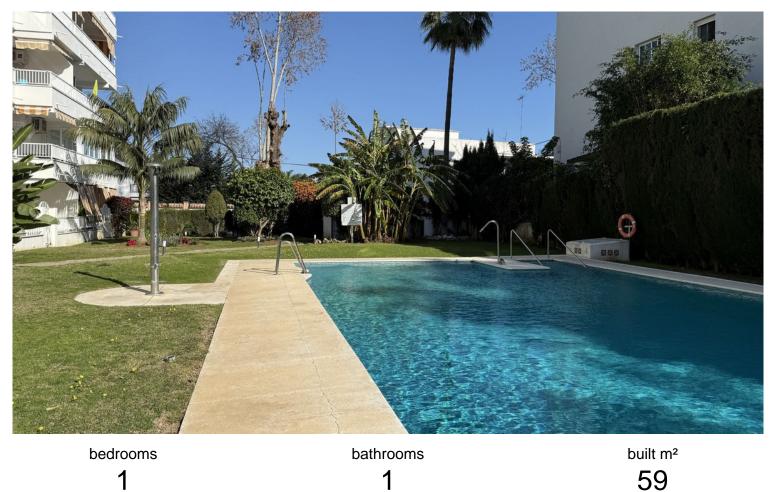

## PUERTO BANÚS

APARTMENT IN PUERTO BANÚS

Prime Coastal Apartment – Stunning Views & Ideal Location Located near the beach, just 450 meters from the sea, this beautifully newly refurbished apartment offers breath-taking views of both the sea and the mountains. Situated in one of the best locations for holidays or short-term rentals, it is within walking distance of restaurants, bars, shops, and the beach, as well as being close to the vibrant Puerto Banús. Set within a gated community, the property features secure parking, a communal pool, and lush green gardens. With the convenience of a lift/elevator, this is a perfect choice for those seeking comfort, style, and accessibility in a prime coastal setting.