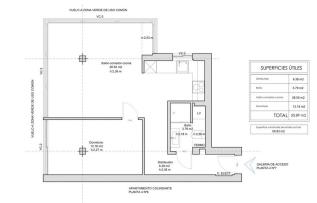

## PUERTO BANÚS

bedrooms 1 bathrooms

built m<sup>2</sup> 59

## APARTMENT IN PUERTO BANÚS

Prime Coastal Apartment – Stunning Views & Ideal Location Located near the beach, just 450 meters from the sea, this beautifully newly refurbished apartment offers breath-taking views of both the sea and the mountains. Situated in one of the best locations for holidays or short-term rentals, it is within walking distance of restaurants, bars, shops, and the beach, as well as being close to the vibrant Puerto Banús. Set within a gated community, the property features secure parking, a communal pool, and lush green gardens. With the convenience of a lift/elevator, this is a perfect choice for those seeking comfort, style, and accessibility in a prime coastal setting.