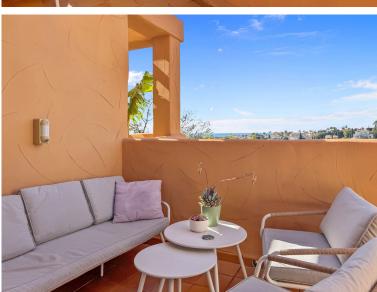

## APARTMENT IN ELVIRIA

Apartment with Golf Views at Santa María Golf, Elviria Great Investment Potential | Southwest Orientation | Views of the Golf Course and the Sea This elegant apartment is located in a prime spot, facing the Santa María Golf course, in the exclusive area of Elviria, in Marbella East. Its southwest orientation allows for sunshine throughout the day, while offering panoramic views of the golf course, the sea, and the surrounding nature. The entrance leads to a hall that connects to the living-dining room, while the independent, fully equipped kitchen is accessible through a convenient serving hatch. From the living room, there is access to a spacious terrace with floor-to-ceiling windows, ideal for enjoying the Mediterranean climate in its chillout area. The rooms have been tastefully decorated, creating a cozy environment that maximizes rental profitability (consult available profitabil...