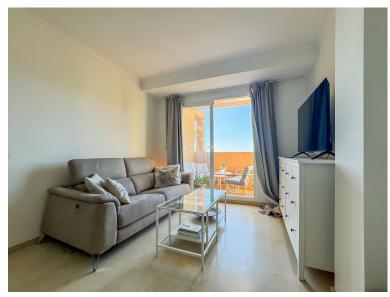

## APARTMENT IN ELVIRIA

Apartment with Golf Views at Santa María Golf, Elviria Great Investment Potential | Southwest Orientation | Views of the Golf Course and the Sea This elegant apartment is located in a prime spot, facing the Santa María Golf course, in the exclusive area of Elviria, in Marbella East. Its southwest orientation allows for sunshine throughout the day, while offering panoramic views of the golf course, the sea, and the surrounding nature. The entrance leads to a hall that connects to the living-dining room, while the independent, fully equipped kitchen is accessible through a convenient serving hatch. From the living room, there is access to a spacious terrace with floor-to-ceiling windows, ideal for enjoying the Mediterranean climate in its chillout area. The rooms have been tastefully decorated, creating a cozy environment that maximizes rental profitability (consult available profitabil...