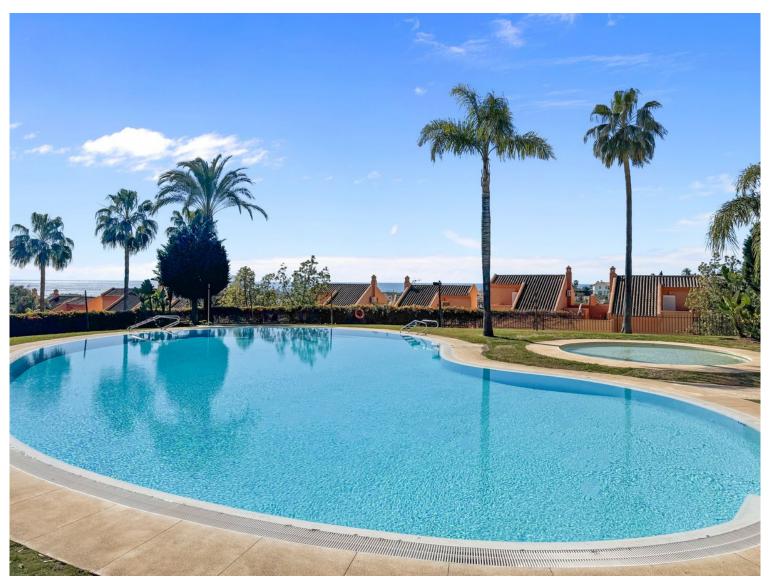

## APARTMENT IN ELVIRIA

Apartment with Golf Views at Santa María Golf, Elviria Great Investment Potential | Southwest Orientation | Views of the Golf Course and the Sea This elegant apartment is located in a prime spot, facing the Santa María Golf course, in the exclusive area of Elviria, in Marbella East. Its southwest orientation allows for sunshine throughout the day, while offering panoramic views of the golf course, the sea, and the surrounding nature. The entrance leads to a hall that connects to the living-dining room, while the independent, fully equipped kitchen is accessible through a convenient serving hatch. From the living room, there is access to a spacious terrace with floor-to-ceiling windows, ideal for enjoying the Mediterranean climate in its chillout area. The rooms have been tastefully decorated, creating a cozy environment that maximizes rental profitability (consult available profitabil...