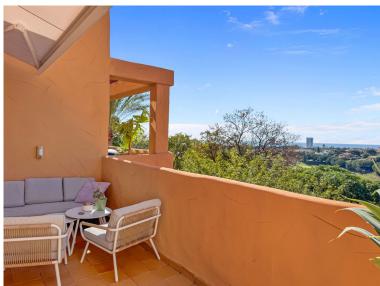

## APARTMENT IN ELVIRIA

Apartment with Golf Views at Santa María Golf, Elviria Great Investment Potential | Southwest Orientation | Views of the Golf Course and the Sea This elegant apartment is located in a prime spot, facing the Santa María Golf course, in the exclusive area of Elviria, in Marbella East. Its southwest orientation allows for sunshine throughout the day, while offering panoramic views of the golf course, the sea, and the surrounding nature. The entrance leads to a hall that connects to the living-dining room, while the independent, fully equipped kitchen is accessible through a convenient serving hatch. From the living room, there is access to a spacious terrace with floor-to-ceiling windows, ideal for enjoying the Mediterranean climate in its chillout area. The rooms have been tastefully decorated, creating a cozy environment that maximizes rental profitability (consult available profitabil...