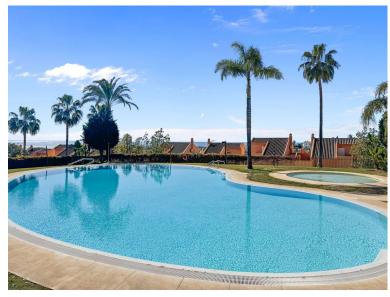

## APARTMENT IN ELVIRIA

Apartment with Golf Views at Santa María Golf, Elviria Great Investment Potential | Southwest Orientation | Views of the Golf Course and the Sea This elegant apartment is located in a prime spot, facing the Santa María Golf course, in the exclusive area of Elviria, in Marbella East. Its southwest orientation allows for sunshine throughout the day, while offering panoramic views of the golf course, the sea, and the surrounding nature. The entrance leads to a hall that connects to the living-dining room, while the independent, fully equipped kitchen is accessible through a convenient serving hatch. From the living room, there is access to a spacious terrace with floor-to-ceiling windows, ideal for enjoying the Mediterranean climate in its chillout area. The rooms have been tastefully decorated, creating a cozy environment that maximizes rental profitability (consult available profitabil...