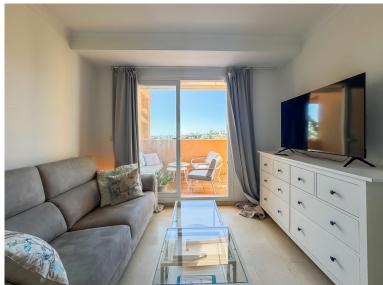

## APARTMENT IN ELVIRIA

Apartment with Golf Views at Santa María Golf, Elviria Great Investment Potential | Southwest Orientation | Views of the Golf Course and the Sea This elegant apartment is located in a prime spot, facing the Santa María Golf course, in the exclusive area of Elviria, in Marbella East. Its southwest orientation allows for sunshine throughout the day, while offering panoramic views of the golf course, the sea, and the surrounding nature. The entrance leads to a hall that connects to the living-dining room, while the independent, fully equipped kitchen is accessible through a convenient serving hatch. From the living room, there is access to a spacious terrace with floor-to-ceiling windows, ideal for enjoying the Mediterranean climate in its chillout area. The rooms have been tastefully decorated, creating a cozy environment that maximizes rental profitability (consult available profitabil...