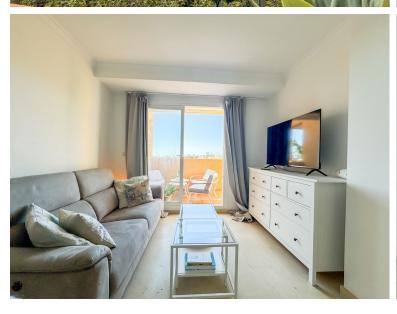

## APARTMENT IN ELVIRIA

Apartment with Golf Views at Santa María Golf, Elviria Great Investment Potential | Southwest Orientation | Views of the Golf Course and the Sea This elegant apartment is located in a prime spot, facing the Santa María Golf course, in the exclusive area of Elviria, in Marbella East. Its southwest orientation allows for sunshine throughout the day, while offering panoramic views of the golf course, the sea, and the surrounding nature. The entrance leads to a hall that connects to the living-dining room, while the independent, fully equipped kitchen is accessible through a convenient serving hatch. From the living room, there is access to a spacious terrace with floor-to-ceiling windows, ideal for enjoying the Mediterranean climate in its chillout area. The rooms have been tastefully decorated, creating a cozy environment that maximizes rental profitability (consult available profitabil...