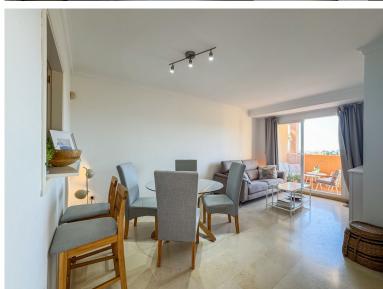

## APARTMENT IN ELVIRIA

Apartment with Golf Views at Santa María Golf, Elviria Great Investment Potential | Southwest Orientation | Views of the Golf Course and the Sea This elegant apartment is located in a prime spot, facing the Santa María Golf course, in the exclusive area of Elviria, in Marbella East. Its southwest orientation allows for sunshine throughout the day, while offering panoramic views of the golf course, the sea, and the surrounding nature. The entrance leads to a hall that connects to the living-dining room, while the independent, fully equipped kitchen is accessible through a convenient serving hatch. From the living room, there is access to a spacious terrace with floor-to-ceiling windows, ideal for enjoying the Mediterranean climate in its chillout area. The rooms have been tastefully decorated, creating a cozy environment that maximizes rental profitability (consult available profitabil...