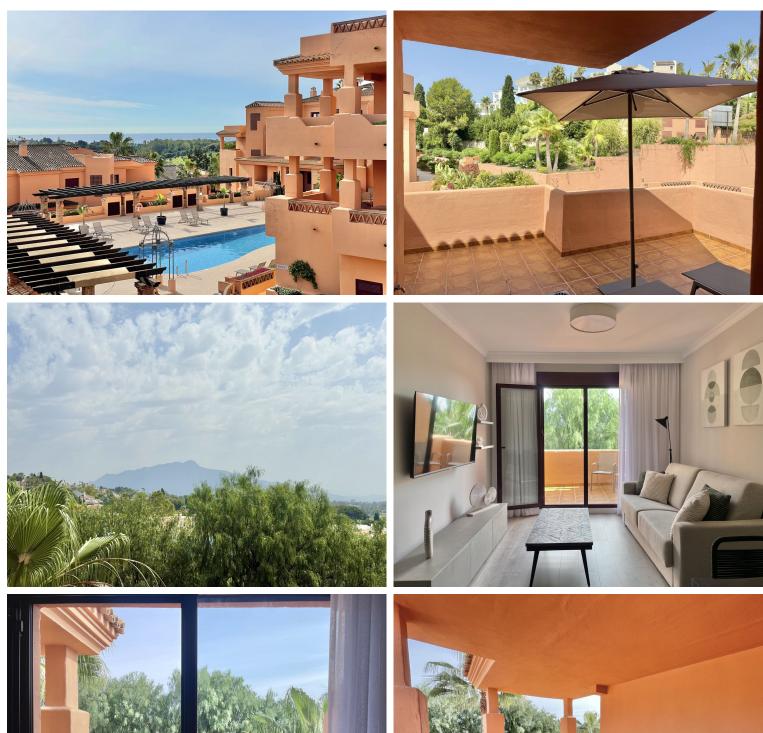

## PENTHOUSE IN BENAHAVÍS

A practical hassle-free investment. This Duplex Penthouse offers the perfect blend of resort hotel services and amenities with the independence of an apartment. Enjoy access to multiple swimming pools, lush gardens, a co-working space, and a professionally equipped gym. The resort is a serene haven on the edge of El Paraiso Golf, and close to Villa Padierna Golf, Tramores Golf, Atalaya Golf, and Guadalmina Golf. Located at the intersection of Marbella, Estepona, and Benahavís, this prime spot ensures proximity to stunning beaches, top-notch golf courses, and a plethora of coastal activities. The resort's rental program makes owning a Marbella property effortless, allowing you to enjoy a fully serviced resort while also benefiting from consistent rental income potential. Parking and Storage is included. The photos provided are for illustrative purposes and may not correspond to ...