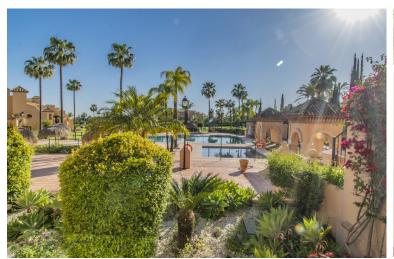

## APARTMENT IN ATALAYA

2

2

133

38

GREAT PROPERTY NEXT TO GOLF COURSES Fantastic renovated property with large dimensions, located in the exclusive area of Atalaya, next to the Atalaya and El Paraiso golf courses, just a few minutes from Guadalmina, and next to all kinds of services such as schools, supermarkets, restaurants, the beach. ..etc. Large renovated apartment, consisting of a total of two bedrooms, two bathrooms, large living room with open kitchen and terrace with beautiful views. Established within a wonderful urbanization with 24-hour security, community pool, huge garden, paddle and tennis courts. An ideal property for clients who want to enjoy a comfortable and spacious property in a quiet, privileged area a few minutes from all services including Puerto Banus.