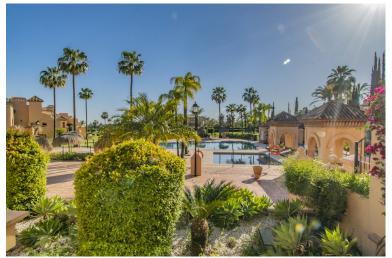

## APARTMENT IN ATALAYA

2

2

133

38

GREAT PROPERTY NEXT TO GOLF COURSES Fantastic renovated property with large dimensions, located in the exclusive area of Atalaya, next to the Atalaya and El Paraiso golf courses, just a few minutes from Guadalmina, and next to all kinds of services such as schools, supermarkets, restaurants, the beach. ..etc. Large renovated apartment, consisting of a total of two bedrooms, two bathrooms, large living room with open kitchen and terrace with beautiful views. Established within a wonderful urbanization with 24-hour security, community pool, huge garden, paddle and tennis courts. An ideal property for clients who want to enjoy a comfortable and spacious property in a quiet, privileged area a few minutes from all services including Puerto Banus.