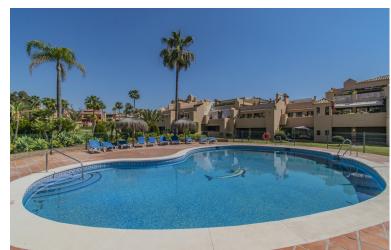

## APARTMENT IN ATALAYA

2

2

133

38

GREAT PROPERTY NEXT TO GOLF COURSES Fantastic renovated property with large dimensions, located in the exclusive area of Atalaya, next to the Atalaya and El Paraiso golf courses, just a few minutes from Guadalmina, and next to all kinds of services such as schools, supermarkets, restaurants, the beach. ..etc. Large renovated apartment, consisting of a total of two bedrooms, two bathrooms, large living room with open kitchen and terrace with beautiful views. Established within a wonderful urbanization with 24-hour security, community pool, huge garden, paddle and tennis courts. An ideal property for clients who want to enjoy a comfortable and spacious property in a quiet, privileged area a few minutes from all services including Puerto Banus.