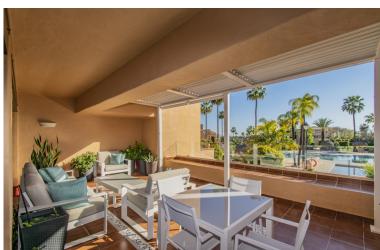

## APARTMENT IN ATALAYA

2

2

133

38

GREAT PROPERTY NEXT TO GOLF COURSES Fantastic renovated property with large dimensions, located in the exclusive area of Atalaya, next to the Atalaya and El Paraiso golf courses, just a few minutes from Guadalmina, and next to all kinds of services such as schools, supermarkets, restaurants, the beach. ..etc. Large renovated apartment, consisting of a total of two bedrooms, two bathrooms, large living room with open kitchen and terrace with beautiful views. Established within a wonderful urbanization with 24-hour security, community pool, huge garden, paddle and tennis courts. An ideal property for clients who want to enjoy a comfortable and spacious property in a quiet, privileged area a few minutes from all services including Puerto Banus.