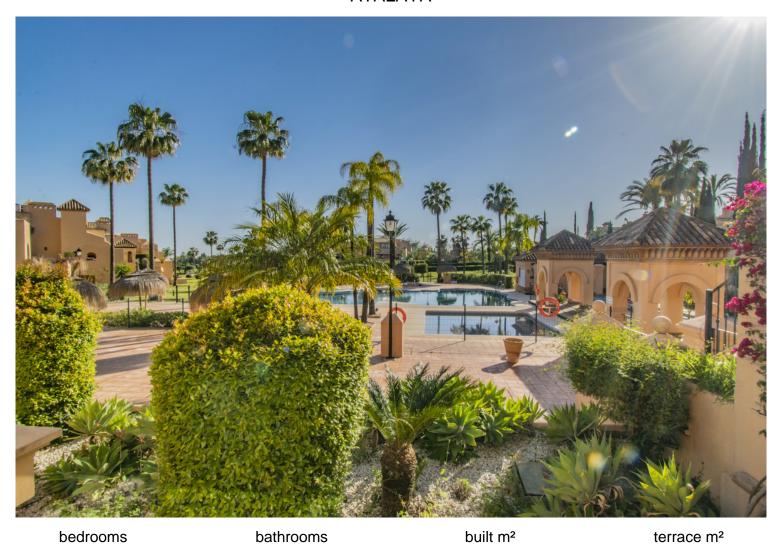

## APARTMENT IN ATALAYA

2

2

133

38

GREAT PROPERTY NEXT TO GOLF COURSES Fantastic renovated property with large dimensions, located in the exclusive area of Atalaya, next to the Atalaya and El Paraiso golf courses, just a few minutes from Guadalmina, and next to all kinds of services such as schools, supermarkets, restaurants, the beach. ..etc. Large renovated apartment, consisting of a total of two bedrooms, two bathrooms, large living room with open kitchen and terrace with beautiful views. Established within a wonderful urbanization with 24-hour security, community pool, huge garden, paddle and tennis courts. An ideal property for clients who want to enjoy a comfortable and spacious property in a quiet, privileged area a few minutes from all services including Puerto Banus.