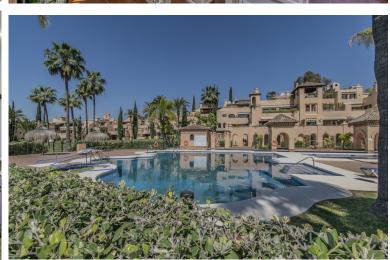

## APARTMENT IN ATALAYA

2

2

133

38

GREAT PROPERTY NEXT TO GOLF COURSES Fantastic renovated property with large dimensions, located in the exclusive area of Atalaya, next to the Atalaya and El Paraiso golf courses, just a few minutes from Guadalmina, and next to all kinds of services such as schools, supermarkets, restaurants, the beach. ..etc. Large renovated apartment, consisting of a total of two bedrooms, two bathrooms, large living room with open kitchen and terrace with beautiful views. Established within a wonderful urbanization with 24-hour security, community pool, huge garden, paddle and tennis courts. An ideal property for clients who want to enjoy a comfortable and spacious property in a quiet, privileged area a few minutes from all services including Puerto Banus.