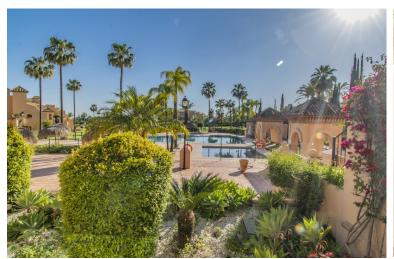

## APARTMENT IN ATALAYA

GREAT PROPERTY NEXT TO GOLF COURSES Fantastic renovated property with large dimensions, located in the exclusive area of Atalaya, next to the Atalaya and El Paraiso golf courses, just a few minutes from Guadalmina, and next to all kinds of services such as schools, supermarkets, restaurants, the beach. ..etc. Large renovated apartment, consisting of a total of two bedrooms, two bathrooms, large living room with open kitchen and terrace with beautiful views. Established within a wonderful urbanization with 24-hour security, community pool, huge garden, paddle and tennis courts. An ideal property for clients who want to enjoy a comfortable and spacious property in a quiet, privileged area a few minutes from all services including Puerto Banus.