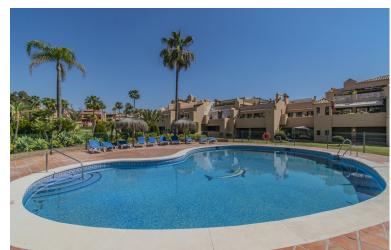

## APARTMENT IN ATALAYA

GREAT PROPERTY NEXT TO GOLF COURSES Fantastic renovated property with large dimensions, located in the exclusive area of Atalaya, next to the Atalaya and El Paraiso golf courses, just a few minutes from Guadalmina, and next to all kinds of services such as schools, supermarkets, restaurants, the beach. ..etc. Large renovated apartment, consisting of a total of two bedrooms, two bathrooms, large living room with open kitchen and terrace with beautiful views. Established within a wonderful urbanization with 24-hour security, community pool, huge garden, paddle and tennis courts. An ideal property for clients who want to enjoy a comfortable and spacious property in a quiet, privileged area a few minutes from all services including Puerto Banus.