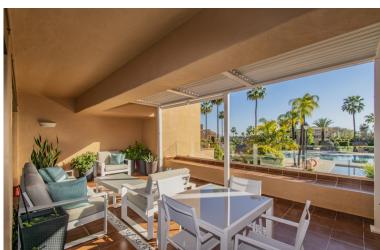

## APARTMENT IN ATALAYA

GREAT PROPERTY NEXT TO GOLF COURSES Fantastic renovated property with large dimensions, located in the exclusive area of Atalaya, next to the Atalaya and El Paraiso golf courses, just a few minutes from Guadalmina, and next to all kinds of services such as schools, supermarkets, restaurants, the beach. ..etc. Large renovated apartment, consisting of a total of two bedrooms, two bathrooms, large living room with open kitchen and terrace with beautiful views. Established within a wonderful urbanization with 24-hour security, community pool, huge garden, paddle and tennis courts. An ideal property for clients who want to enjoy a comfortable and spacious property in a quiet, privileged area a few minutes from all services including Puerto Banus.