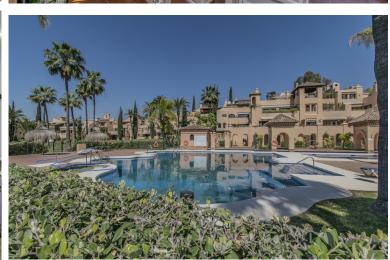

## APARTMENT IN ATALAYA

GREAT PROPERTY NEXT TO GOLF COURSES Fantastic renovated property with large dimensions, located in the exclusive area of Atalaya, next to the Atalaya and El Paraiso golf courses, just a few minutes from Guadalmina, and next to all kinds of services such as schools, supermarkets, restaurants, the beach. ..etc. Large renovated apartment, consisting of a total of two bedrooms, two bathrooms, large living room with open kitchen and terrace with beautiful views. Established within a wonderful urbanization with 24-hour security, community pool, huge garden, paddle and tennis courts. An ideal property for clients who want to enjoy a comfortable and spacious property in a quiet, privileged area a few minutes from all services including Puerto Banus.