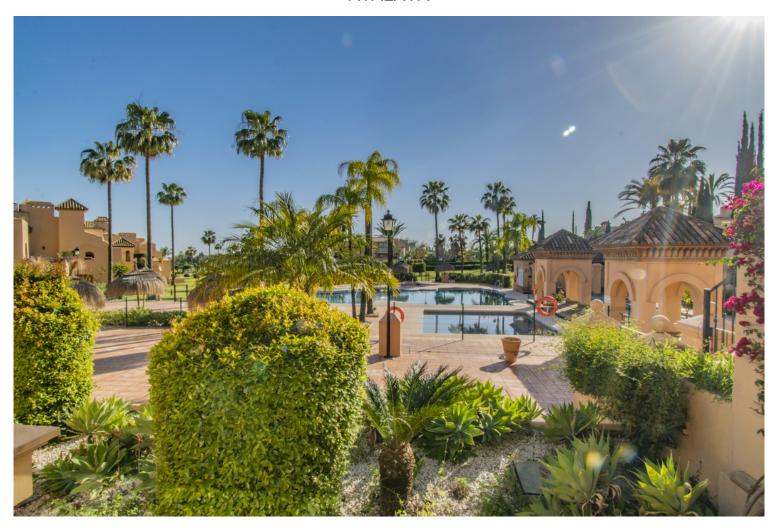

## APARTMENT IN ATALAYA

GREAT PROPERTY NEXT TO GOLF COURSES Fantastic renovated property with large dimensions, located in the exclusive area of Atalaya, next to the Atalaya and El Paraiso golf courses, just a few minutes from Guadalmina, and next to all kinds of services such as schools, supermarkets, restaurants, the beach. ..etc. Large renovated apartment, consisting of a total of two bedrooms, two bathrooms, large living room with open kitchen and terrace with beautiful views. Established within a wonderful urbanization with 24-hour security, community pool, huge garden, paddle and tennis courts. An ideal property for clients who want to enjoy a comfortable and spacious property in a quiet, privileged area a few minutes from all services including Puerto Banus.