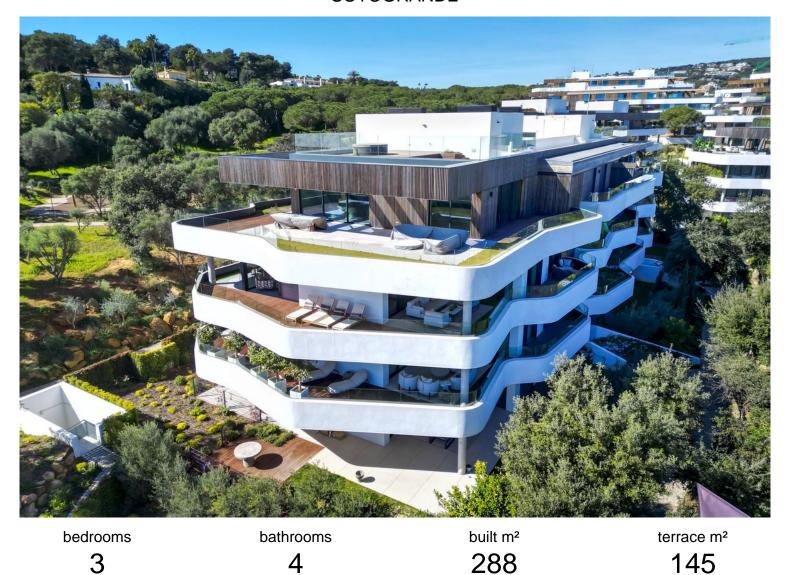

## **SOTOGRANDE**

## APARTMENT IN SOTOGRANDE

Village Verde is an exclusive community of luxury apartments in La Reserva in the heart of Sotogrande. This exceptional property boasts the most advantageous location with the development, enjoying panoramic views and privacy on all aspects of the 270 degree wraparound terrace. Set among beautiful parkland within La Reserva, and a stone's through from the club's state-of the art facilities. This 3 bedroom second floor apartment enjoys many high spec features improving the already outstanding build quality and is furnished impeccably. If you are looking for a sense of space and luxury and privacy set in a natural environment then look no further. The community is set in nature surrounded by the cork and olive trees that are indiginous to the region and includes nature walks and many beautiful enclaves including parks and social areas. There are two outdoor beach style pools...