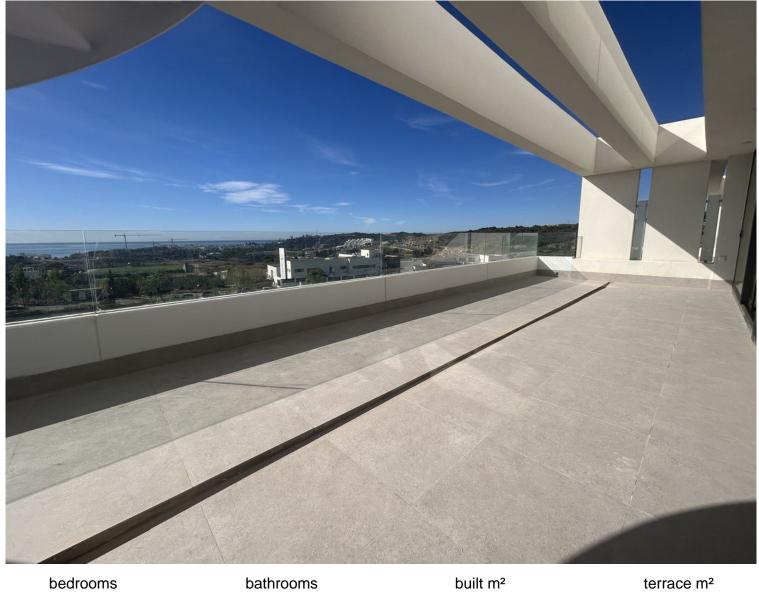

## **ESTEPONA**

bedrooms bathrooms built  $m^2$  terrace n 2 82 86

## PENTHOUSE IN ESTEPONA

Spacious 2 bedroom apartment with large terrace and sea views This brand new apartment in Estepona offers beautiful sea views from spacious terraces. The property has two bedrooms, two bathrooms a modern kitchen with a connecting terrace, as well as a roof terrace that can be accessed by spiral stairs from the other terrace. The apartment is close to the city center and the port. The new construction project is also a stone's throw from access to the toll road, which offers easy access to Malaga International Airport, as well as to the main urban centers along the Costa del Sol, such as Puerto Banús, Marbella, Benalmádena, etc. This apartment is located in a complex of 61 contemporary designer homes, surrounded by golf courses and a short distance from the beach and shopping center with supermarkets, bars, restaurants, gas stations, etc. This residential complex offers 7 small-s...