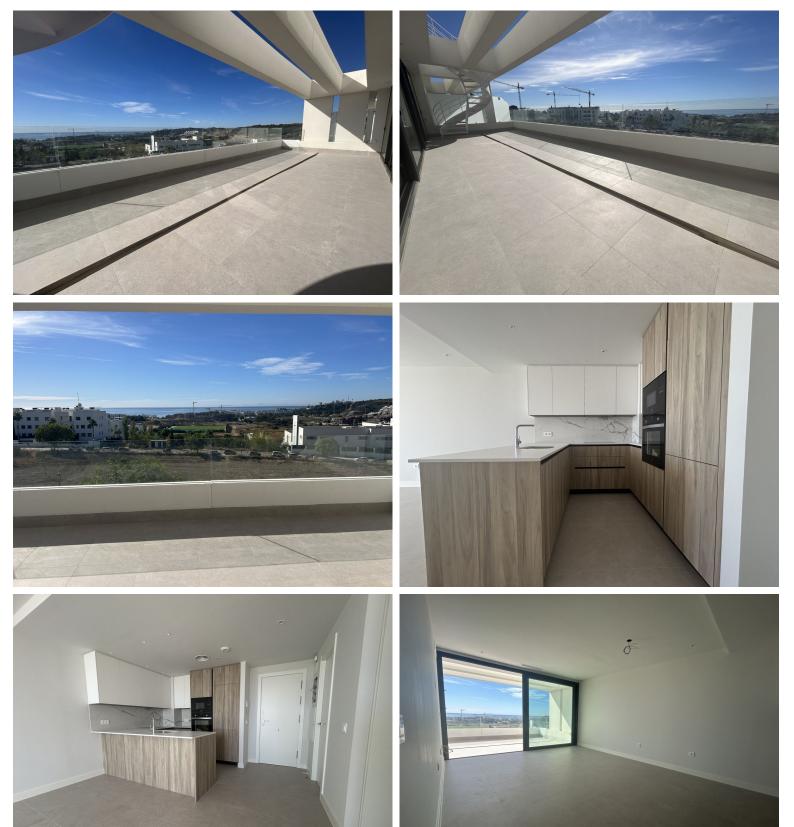

## PENTHOUSE IN ESTEPONA

Spacious 2 bedroom apartment with large terrace and sea views This brand new apartment in Estepona offers beautiful sea views from spacious terraces. The property has two bedrooms, two bathrooms a modern kitchen with a connecting terrace, as well as a roof terrace that can be accessed by spiral stairs from the other terrace. The apartment is close to the city center and the port. The new construction project is also a stone's throw from access to the toll road, which offers easy access to Malaga International Airport, as well as to the main urban centers along the Costa del Sol, such as Puerto Banús, Marbella, Benalmádena, etc. This apartment is located in a complex of 61 contemporary designer homes, surrounded by golf courses and a short distance from the beach and shopping center with supermarkets, bars, restaurants, gas stations, etc. This residential complex offers 7 small-s...