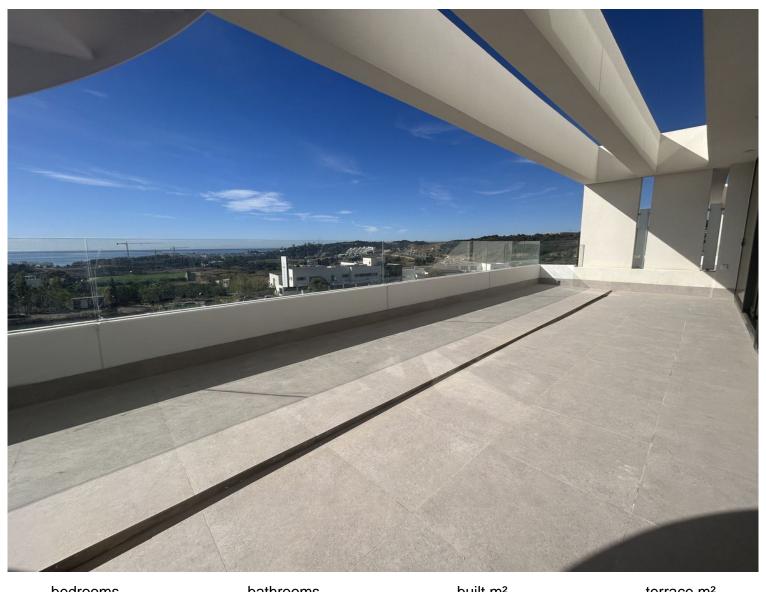

## **ESTEPONA**

bedrooms bathrooms built  $m^2$  terrace  $m^2$  2 82 86

## PENTHOUSE IN ESTEPONA

Spacious 2 bedroom apartment with large terrace and sea views This brand new apartment in Estepona offers beautiful sea views from spacious terraces. The property has two bedrooms, two bathrooms a modern kitchen with a connecting terrace, as well as a roof terrace that can be accessed by spiral stairs from the other terrace. The apartment is close to the city center and the port. The new construction project is also a stone's throw from access to the toll road, which offers easy access to Malaga International Airport, as well as to the main urban centers along the Costa del Sol, such as Puerto Banús, Marbella, Benalmádena, etc. This apartment is located in a complex of 61 contemporary designer homes, surrounded by golf courses and a short distance from the beach and shopping center with supermarkets, bars, restaurants, gas stations, etc. This residential complex offers 7 small-s...