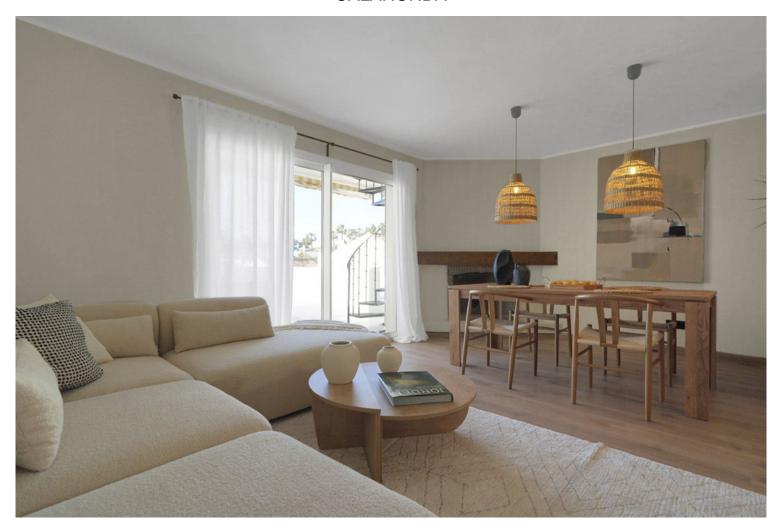

## PENTHOUSE IN CALAHONDA

This fantastic top-floor duplex penthouse is located in the heart of Calahonda, within walking distance to the beach, shops, restaurants, gym, padel courts, and all essential amenities. The apartment is spread over two levels. On the entrance level, there is: - A comfortable living room with an open-plan kitchen and dining area - A master bedroom with a walk-in wardrobe - A second bedroom and a bathroom with a shower and toilet - Two balconies, one set up for outdoor dining and the other for lounging A staircase from one of the balconies leads up to the rooftop solarium, a true entertainer's dream featuring: - An outdoor kitchen with a built-in BBQ - A large dining table for gatherings - A built-in sofa for relaxing - Panoramic sea views and stunning surroundings The apartment comes with a private garage parking spot. The urbanization has beautiful gardens and a lovely pool area...