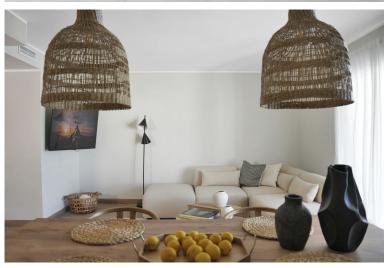

## PENTHOUSE IN CALAHONDA

This fantastic top-floor duplex penthouse is located in the heart of Calahonda, within walking distance to the beach, shops, restaurants, gym, padel courts, and all essential amenities. The apartment is spread over two levels. On the entrance level, there is: - A comfortable living room with an open-plan kitchen and dining area - A master bedroom with a walk-in wardrobe - A second bedroom and a bathroom with a shower and toilet - Two balconies, one set up for outdoor dining and the other for lounging A staircase from one of the balconies leads up to the rooftop solarium, a true entertainer's dream featuring: - An outdoor kitchen with a built-in BBQ - A large dining table for gatherings - A built-in sofa for relaxing - Panoramic sea views and stunning surroundings The apartment comes with a private garage parking spot. The urbanization has beautiful gardens and a lovely pool area...