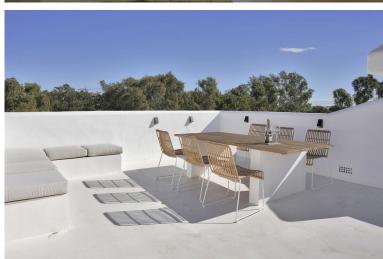

## PENTHOUSE IN CALAHONDA

This fantastic top-floor duplex penthouse is located in the heart of Calahonda, within walking distance to the beach, shops, restaurants, gym, padel courts, and all essential amenities. The apartment is spread over two levels. On the entrance level, there is: - A comfortable living room with an open-plan kitchen and dining area - A master bedroom with a walk-in wardrobe - A second bedroom and a bathroom with a shower and toilet - Two balconies, one set up for outdoor dining and the other for lounging A staircase from one of the balconies leads up to the rooftop solarium, a true entertainer's dream featuring: - An outdoor kitchen with a built-in BBQ - A large dining table for gatherings - A built-in sofa for relaxing - Panoramic sea views and stunning surroundings The apartment comes with a private garage parking spot. The urbanization has beautiful gardens and a lovely pool area...