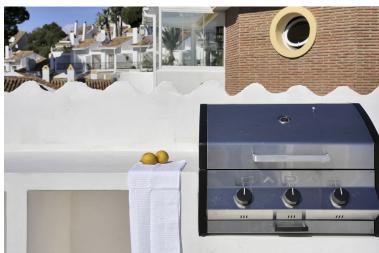

## PENTHOUSE IN CALAHONDA

This fantastic top-floor duplex penthouse is located in the heart of Calahonda, within walking distance to the beach, shops, restaurants, gym, padel courts, and all essential amenities. The apartment is spread over two levels. On the entrance level, there is: - A comfortable living room with an open-plan kitchen and dining area - A master bedroom with a walk-in wardrobe - A second bedroom and a bathroom with a shower and toilet - Two balconies, one set up for outdoor dining and the other for lounging A staircase from one of the balconies leads up to the rooftop solarium, a true entertainer's dream featuring: - An outdoor kitchen with a built-in BBQ - A large dining table for gatherings - A built-in sofa for relaxing - Panoramic sea views and stunning surroundings The apartment comes with a private garage parking spot. The urbanization has beautiful gardens and a lovely pool area...