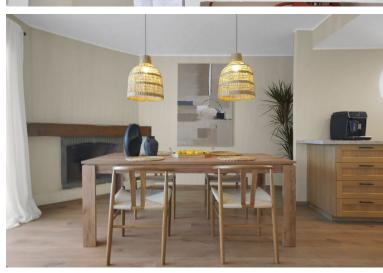

## PENTHOUSE IN CALAHONDA

This fantastic top-floor duplex penthouse is located in the heart of Calahonda, within walking distance to the beach, shops, restaurants, gym, padel courts, and all essential amenities. The apartment is spread over two levels. On the entrance level, there is: - A comfortable living room with an open-plan kitchen and dining area - A master bedroom with a walk-in wardrobe - A second bedroom and a bathroom with a shower and toilet - Two balconies, one set up for outdoor dining and the other for lounging A staircase from one of the balconies leads up to the rooftop solarium, a true entertainer's dream featuring: - An outdoor kitchen with a built-in BBQ - A large dining table for gatherings - A built-in sofa for relaxing - Panoramic sea views and stunning surroundings The apartment comes with a private garage parking spot. The urbanization has beautiful gardens and a lovely pool area...