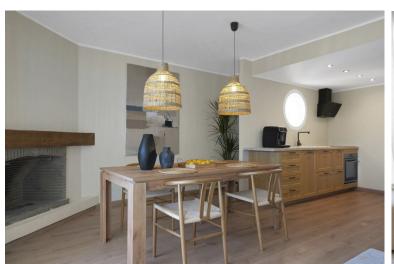

## PENTHOUSE IN CALAHONDA

This fantastic top-floor duplex penthouse is located in the heart of Calahonda, within walking distance to the beach, shops, restaurants, gym, padel courts, and all essential amenities. The apartment is spread over two levels. On the entrance level, there is: - A comfortable living room with an open-plan kitchen and dining area - A master bedroom with a walk-in wardrobe - A second bedroom and a bathroom with a shower and toilet - Two balconies, one set up for outdoor dining and the other for lounging A staircase from one of the balconies leads up to the rooftop solarium, a true entertainer's dream featuring: - An outdoor kitchen with a built-in BBQ - A large dining table for gatherings - A built-in sofa for relaxing - Panoramic sea views and stunning surroundings The apartment comes with a private garage parking spot. The urbanization has beautiful gardens and a lovely pool area...