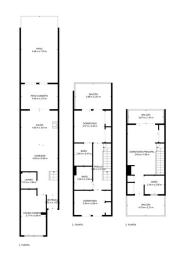

community garbage ibi price
--- 430,000 €

TOTAL: 131 m2
1. PLANTA: 53 m2, 2. PLANTA: 47 m2, 3. PLANTA: 31 m2
ÁREAS EXCLUIDAS: PATIO CUBIERTO: 11 m2, PATIO: 30 m2, BALCÓN: 27 m2