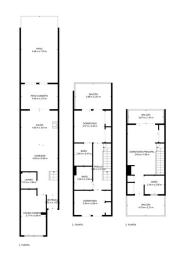

| community | garbage | ibi | price     |
|-----------|---------|-----|-----------|
|           |         |     | 430,000 € |

TOTAL: 131 m2
1. PLANTA: 53 m2, 2. PLANTA: 47 m2, 3. PLANTA: 31 m2
ÁREAS EXCLUIDAS: PATIO CUBIERTO: 11 m2, PATIO: 30 m2, BALCÓN: 27 m2