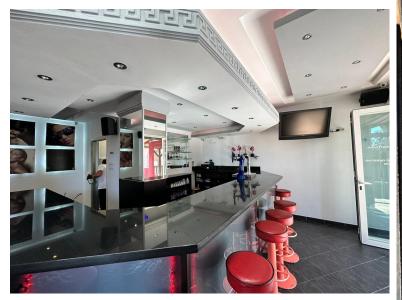

## COMMERCIAL IN CALAHONDA

The property being described is a commercial bar situated in the lower part of Calahonda, a highly touristic area. This location provides a significant advantage, as it attracts a steady flow of tourists and visitors throughout the year. The bar benefits from the bustling activity and foot traffic in the area, ensuring a potentially high volume of customers. The bar has undergone renovations and has been well looked after, indicating that it is in good condition and aesthetically appealing. The refurbishments have been carried out to maintain a modern and inviting atmosphere, which can attract customers and create a pleasant experience. What makes this bar unique is that it used to be two separate units that have been merged together into one, resulting in a larger space. This expansion provides ample room for seating, entertainment, and customer engagement. The increased space allows...