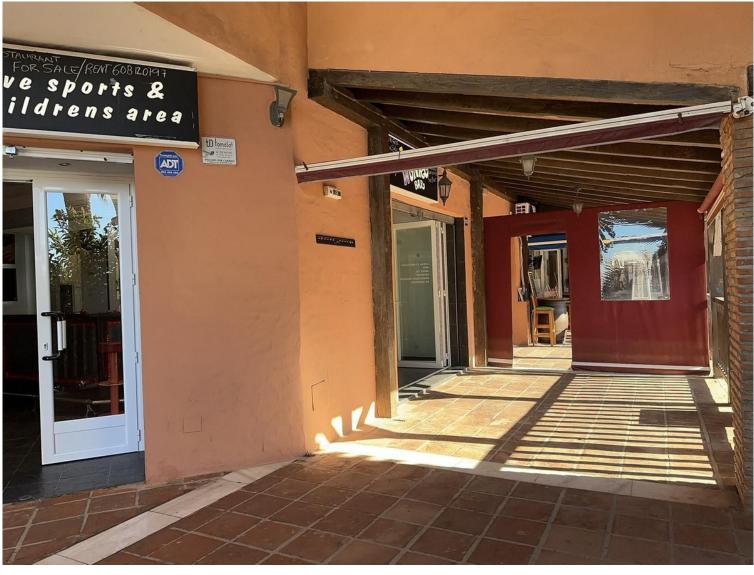

## COMMERCIAL IN CALAHONDA

The property being described is a commercial bar situated in the lower part of Calahonda, a highly touristic area. This location provides a significant advantage, as it attracts a steady flow of tourists and visitors throughout the year. The bar benefits from the bustling activity and foot traffic in the area, ensuring a potentially high volume of customers. The bar has undergone renovations and has been well looked after, indicating that it is in good condition and aesthetically appealing. The refurbishments have been carried out to maintain a modern and inviting atmosphere, which can attract customers and create a pleasant experience. What makes this bar unique is that it used to be two separate units that have been merged together into one, resulting in a larger space. This expansion provides ample room for seating, entertainment, and customer engagement. The increased space allows...