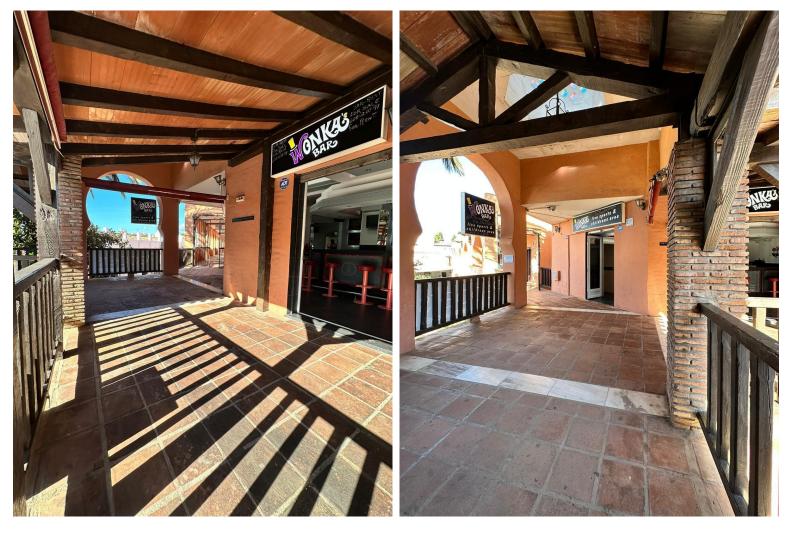

## COMMERCIAL IN CALAHONDA

The property being described is a commercial bar situated in the lower part of Calahonda, a highly touristic area. This location provides a significant advantage, as it attracts a steady flow of tourists and visitors throughout the year. The bar benefits from the bustling activity and foot traffic in the area, ensuring a potentially high volume of customers. The bar has undergone renovations and has been well looked after, indicating that it is in good condition and aesthetically appealing. The refurbishments have been carried out to maintain a modern and inviting atmosphere, which can attract customers and create a pleasant experience. What makes this bar unique is that it used to be two separate units that have been merged together into one, resulting in a larger space. This expansion provides ample room for seating, entertainment, and customer engagement. The increased space allows...