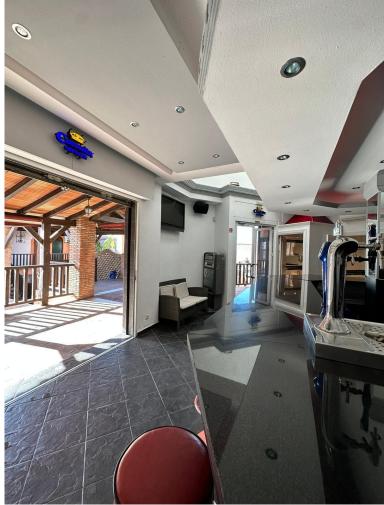

## COMMERCIAL IN CALAHONDA

The property being described is a commercial bar situated in the lower part of Calahonda, a highly touristic area. This location provides a significant advantage, as it attracts a steady flow of tourists and visitors throughout the year. The bar benefits from the bustling activity and foot traffic in the area, ensuring a potentially high volume of customers. The bar has undergone renovations and has been well looked after, indicating that it is in good condition and aesthetically appealing. The refurbishments have been carried out to maintain a modern and inviting atmosphere, which can attract customers and create a pleasant experience. What makes this bar unique is that it used to be two separate units that have been merged together into one, resulting in a larger space. This expansion provides ample room for seating, entertainment, and customer engagement. The increased space allows...