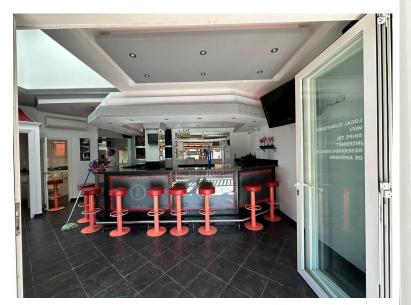

## COMMERCIAL IN CALAHONDA

The property being described is a commercial bar situated in the lower part of Calahonda, a highly touristic area. This location provides a significant advantage, as it attracts a steady flow of tourists and visitors throughout the year. The bar benefits from the bustling activity and foot traffic in the area, ensuring a potentially high volume of customers. The bar has undergone renovations and has been well looked after, indicating that it is in good condition and aesthetically appealing. The refurbishments have been carried out to maintain a modern and inviting atmosphere, which can attract customers and create a pleasant experience. What makes this bar unique is that it used to be two separate units that have been merged together into one, resulting in a larger space. This expansion provides ample room for seating, entertainment, and customer engagement. The increased space allows...