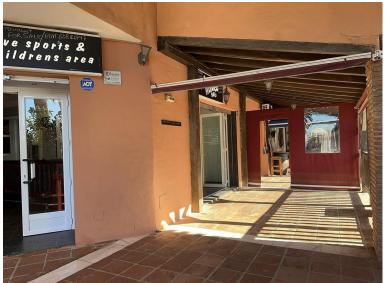

## COMMERCIAL IN CALAHONDA

The property being described is a commercial bar situated in the lower part of Calahonda, a highly touristic area. This location provides a significant advantage, as it attracts a steady flow of tourists and visitors throughout the year. The bar benefits from the bustling activity and foot traffic in the area, ensuring a potentially high volume of customers. The bar has undergone renovations and has been well looked after, indicating that it is in good condition and aesthetically appealing. The refurbishments have been carried out to maintain a modern and inviting atmosphere, which can attract customers and create a pleasant experience. What makes this bar unique is that it used to be two separate units that have been merged together into one, resulting in a larger space. This expansion provides ample room for seating, entertainment, and customer engagement. The increased space allows...