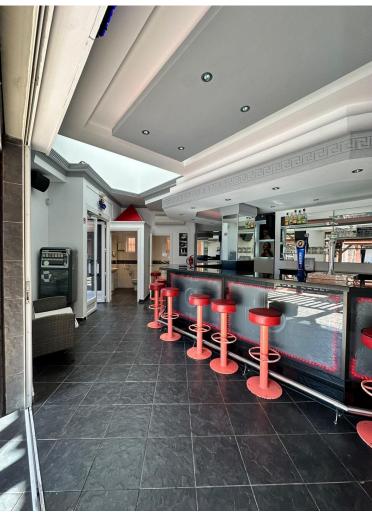

## COMMERCIAL IN CALAHONDA

The property being described is a commercial bar situated in the lower part of Calahonda, a highly touristic area. This location provides a significant advantage, as it attracts a steady flow of tourists and visitors throughout the year. The bar benefits from the bustling activity and foot traffic in the area, ensuring a potentially high volume of customers. The bar has undergone renovations and has been well looked after, indicating that it is in good condition and aesthetically appealing. The refurbishments have been carried out to maintain a modern and inviting atmosphere, which can attract customers and create a pleasant experience. What makes this bar unique is that it used to be two separate units that have been merged together into one, resulting in a larger space. This expansion provides ample room for seating, entertainment, and customer engagement. The increased space allows...