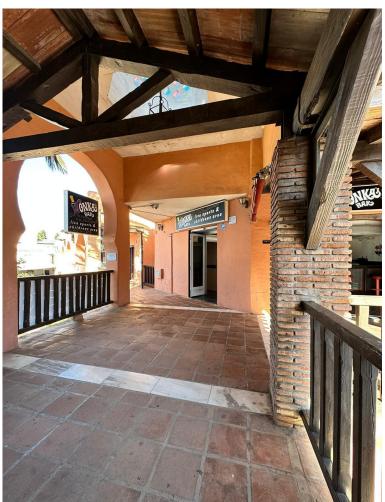

## COMMERCIAL IN CALAHONDA

The property being described is a commercial bar situated in the lower part of Calahonda, a highly touristic area. This location provides a significant advantage, as it attracts a steady flow of tourists and visitors throughout the year. The bar benefits from the bustling activity and foot traffic in the area, ensuring a potentially high volume of customers. The bar has undergone renovations and has been well looked after, indicating that it is in good condition and aesthetically appealing. The refurbishments have been carried out to maintain a modern and inviting atmosphere, which can attract customers and create a pleasant experience. What makes this bar unique is that it used to be two separate units that have been merged together into one, resulting in a larger space. This expansion provides ample room for seating, entertainment, and customer engagement. The increased space allows...