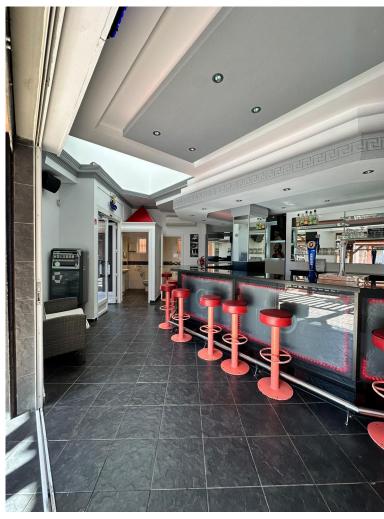

## COMMERCIAL IN CALAHONDA

The property being described is a commercial bar situated in the lower part of Calahonda, a highly touristic area. This location provides a significant advantage, as it attracts a steady flow of tourists and visitors throughout the year. The bar benefits from the bustling activity and foot traffic in the area, ensuring a potentially high volume of customers. The bar has undergone renovations and has been well looked after, indicating that it is in good condition and aesthetically appealing. The refurbishments have been carried out to maintain a modern and inviting atmosphere, which can attract customers and create a pleasant experience. What makes this bar unique is that it used to be two separate units that have been merged together into one, resulting in a larger space. This expansion provides ample room for seating, entertainment, and customer engagement. The increased space allows...