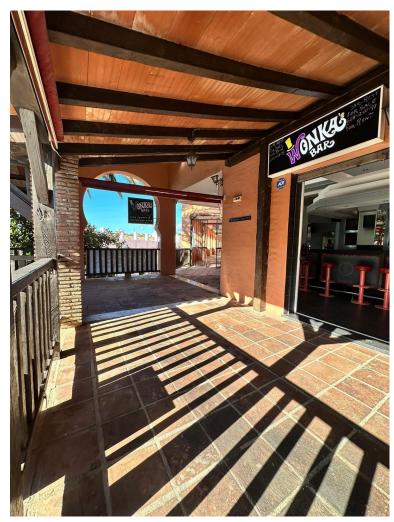

## COMMERCIAL IN CALAHONDA

The property being described is a commercial bar situated in the lower part of Calahonda, a highly touristic area. This location provides a significant advantage, as it attracts a steady flow of tourists and visitors throughout the year. The bar benefits from the bustling activity and foot traffic in the area, ensuring a potentially high volume of customers. The bar has undergone renovations and has been well looked after, indicating that it is in good condition and aesthetically appealing. The refurbishments have been carried out to maintain a modern and inviting atmosphere, which can attract customers and create a pleasant experience. What makes this bar unique is that it used to be two separate units that have been merged together into one, resulting in a larger space. This expansion provides ample room for seating, entertainment, and customer engagement. The increased space allows...