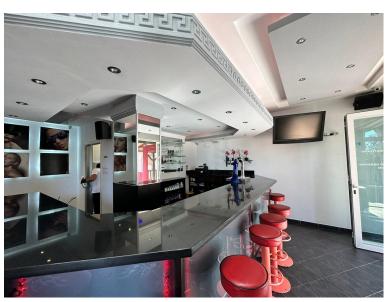

## COMMERCIAL IN CALAHONDA

The property being described is a commercial bar situated in the lower part of Calahonda, a highly touristic area. This location provides a significant advantage, as it attracts a steady flow of tourists and visitors throughout the year. The bar benefits from the bustling activity and foot traffic in the area, ensuring a potentially high volume of customers. The bar has undergone renovations and has been well looked after, indicating that it is in good condition and aesthetically appealing. The refurbishments have been carried out to maintain a modern and inviting atmosphere, which can attract customers and create a pleasant experience. What makes this bar unique is that it used to be two separate units that have been merged together into one, resulting in a larger space. This expansion provides ample room for seating, entertainment, and customer engagement. The increased space allows...