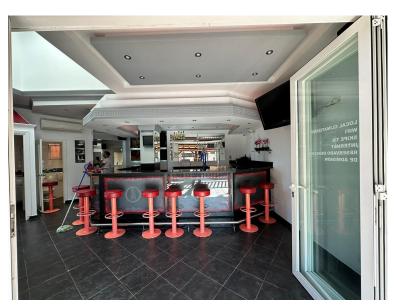

## COMMERCIAL IN CALAHONDA

The property being described is a commercial bar situated in the lower part of Calahonda, a highly touristic area. This location provides a significant advantage, as it attracts a steady flow of tourists and visitors throughout the year. The bar benefits from the bustling activity and foot traffic in the area, ensuring a potentially high volume of customers. The bar has undergone renovations and has been well looked after, indicating that it is in good condition and aesthetically appealing. The refurbishments have been carried out to maintain a modern and inviting atmosphere, which can attract customers and create a pleasant experience. What makes this bar unique is that it used to be two separate units that have been merged together into one, resulting in a larger space. This expansion provides ample room for seating, entertainment, and customer engagement. The increased space allows...