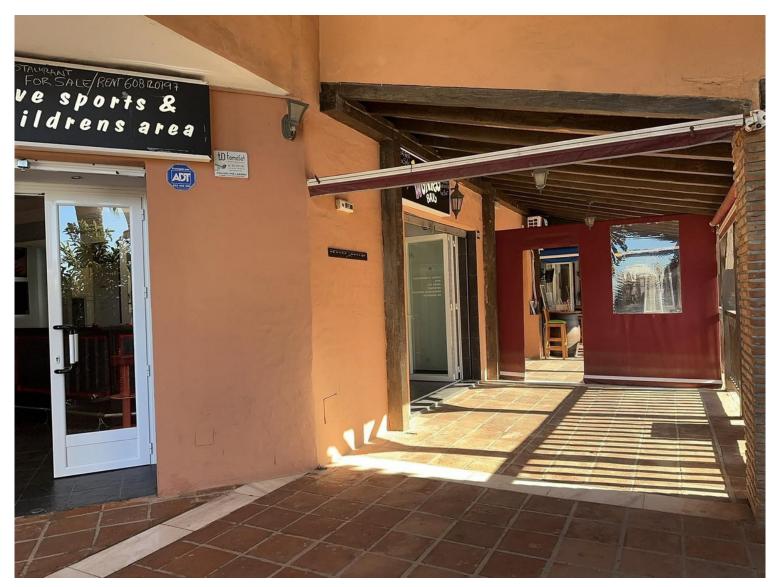

## COMMERCIAL IN CALAHONDA

The property being described is a commercial bar situated in the lower part of Calahonda, a highly touristic area. This location provides a significant advantage, as it attracts a steady flow of tourists and visitors throughout the year. The bar benefits from the bustling activity and foot traffic in the area, ensuring a potentially high volume of customers. The bar has undergone renovations and has been well looked after, indicating that it is in good condition and aesthetically appealing. The refurbishments have been carried out to maintain a modern and inviting atmosphere, which can attract customers and create a pleasant experience. What makes this bar unique is that it used to be two separate units that have been merged together into one, resulting in a larger space. This expansion provides ample room for seating, entertainment, and customer engagement. The increased space allows...