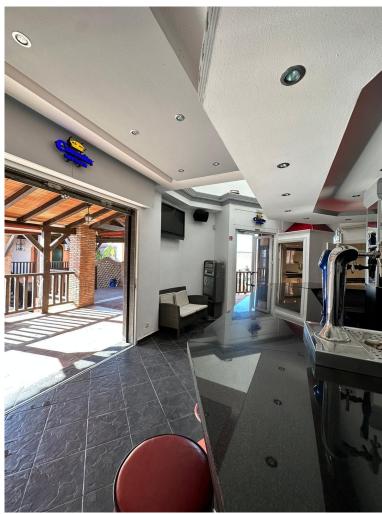

## COMMERCIAL IN CALAHONDA

The property being described is a commercial bar situated in the lower part of Calahonda, a highly touristic area. This location provides a significant advantage, as it attracts a steady flow of tourists and visitors throughout the year. The bar benefits from the bustling activity and foot traffic in the area, ensuring a potentially high volume of customers. The bar has undergone renovations and has been well looked after, indicating that it is in good condition and aesthetically appealing. The refurbishments have been carried out to maintain a modern and inviting atmosphere, which can attract customers and create a pleasant experience. What makes this bar unique is that it used to be two separate units that have been merged together into one, resulting in a larger space. This expansion provides ample room for seating, entertainment, and customer engagement. The increased space allows...