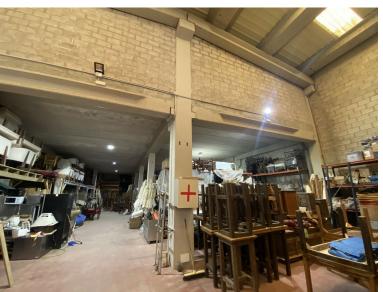

## COMMERCIAL IN NUEVA ANDALUCÍA

This industrial warehouse has a lot of attractive features, such as its large surface area and strategic location, located in the La Campana industrial estate, Nueva Andalucía, with easy access that are key for any company. The large façade is ideal for the logistics of merchandise and transportation. The versatility of the first floor will allow you to adapt it to your needs, whether for offices, warehouses, or any other commercial use. With a total of 766 m² built and 750 m² useful, this property offers ample space distributed over two floors. The ground floor has 630 m² and a large façade of 15 linear meters, perfect for displaying your products. In addition, the qualities and security measures, such as the fire protection system and 24-hour surveillance, are a great plus that will give you peace of mind. If you are looking for a space that combines functionality and security, this o...