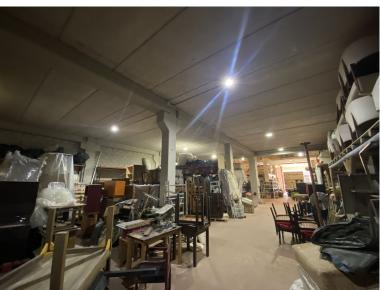

## COMMERCIAL IN NUEVA ANDALUCÍA

This industrial warehouse has a lot of attractive features, such as its large surface area and strategic location, located in the La Campana industrial estate, Nueva Andalucía, with easy access that are key for any company. The large façade is ideal for the logistics of merchandise and transportation. The versatility of the first floor will allow you to adapt it to your needs, whether for offices, warehouses, or any other commercial use. With a total of 766 m² built and 750 m² useful, this property offers ample space distributed over two floors. The ground floor has 630 m² and a large façade of 15 linear meters, perfect for displaying your products. In addition, the qualities and security measures, such as the fire protection system and 24-hour surveillance, are a great plus that will give you peace of mind. If you are looking for a space that combines functionality and security, this o...