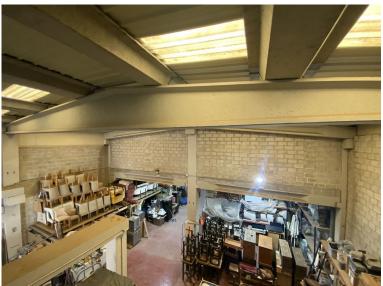

## COMMERCIAL IN NUEVA ANDALUCÍA

This industrial warehouse has a lot of attractive features, such as its large surface area and strategic location, located in the La Campana industrial estate, Nueva Andalucía, with easy access that are key for any company. The large façade is ideal for the logistics of merchandise and transportation. The versatility of the first floor will allow you to adapt it to your needs, whether for offices, warehouses, or any other commercial use. With a total of 766 m² built and 750 m² useful, this property offers ample space distributed over two floors. The ground floor has 630 m² and a large façade of 15 linear meters, perfect for displaying your products. In addition, the qualities and security measures, such as the fire protection system and 24-hour surveillance, are a great plus that will give you peace of mind. If you are looking for a space that combines functionality and security, this o...