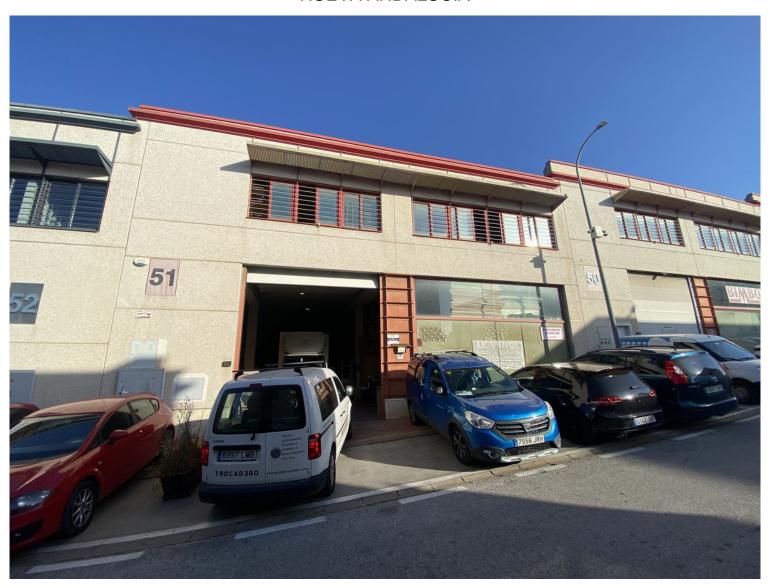

## COMMERCIAL IN NUEVA ANDALUCÍA

This industrial warehouse has a lot of attractive features, such as its large surface area and strategic location, located in the La Campana industrial estate, Nueva Andalucía, with easy access that are key for any company. The large façade is ideal for the logistics of merchandise and transportation. The versatility of the first floor will allow you to adapt it to your needs, whether for offices, warehouses, or any other commercial use. With a total of 766 m² built and 750 m² useful, this property offers ample space distributed over two floors. The ground floor has 630 m² and a large façade of 15 linear meters, perfect for displaying your products. In addition, the qualities and security measures, such as the fire protection system and 24-hour surveillance, are a great plus that will give you peace of mind. If you are looking for a space that combines functionality and security, this o...