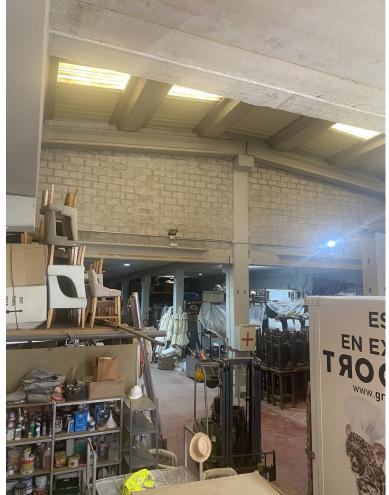

## COMMERCIAL IN NUEVA ANDALUCÍA

This industrial warehouse has a lot of attractive features, such as its large surface area and strategic location, located in the La Campana industrial estate, Nueva Andalucía, with easy access that are key for any company. The large façade is ideal for the logistics of merchandise and transportation. The versatility of the first floor will allow you to adapt it to your needs, whether for offices, warehouses, or any other commercial use. With a total of 766 m² built and 750 m² useful, this property offers ample space distributed over two floors. The ground floor has 630 m² and a large façade of 15 linear meters, perfect for displaying your products. In addition, the qualities and security measures, such as the fire protection system and 24-hour surveillance, are a great plus that will give you peace of mind. If you are looking for a space that combines functionality and security, this o...