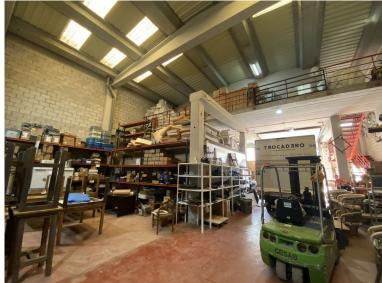

## COMMERCIAL IN NUEVA ANDALUCÍA

This industrial warehouse has a lot of attractive features, such as its large surface area and strategic location, located in the La Campana industrial estate, Nueva Andalucía, with easy access that are key for any company. The large façade is ideal for the logistics of merchandise and transportation. The versatility of the first floor will allow you to adapt it to your needs, whether for offices, warehouses, or any other commercial use. With a total of 766 m² built and 750 m² useful, this property offers ample space distributed over two floors. The ground floor has 630 m² and a large façade of 15 linear meters, perfect for displaying your products. In addition, the qualities and security measures, such as the fire protection system and 24-hour surveillance, are a great plus that will give you peace of mind. If you are looking for a space that combines functionality and security, this o...