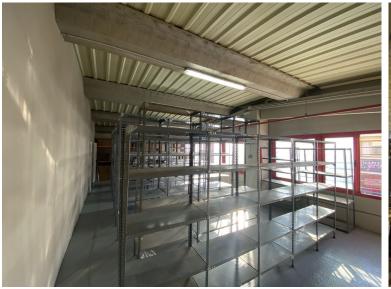

## COMMERCIAL IN NUEVA ANDALUCÍA

This industrial warehouse has a lot of attractive features, such as its large surface area and strategic location, located in the La Campana industrial estate, Nueva Andalucía, with easy access that are key for any company. The large façade is ideal for the logistics of merchandise and transportation. The versatility of the first floor will allow you to adapt it to your needs, whether for offices, warehouses, or any other commercial use. With a total of 766 m² built and 750 m² useful, this property offers ample space distributed over two floors. The ground floor has 630 m² and a large façade of 15 linear meters, perfect for displaying your products. In addition, the qualities and security measures, such as the fire protection system and 24-hour surveillance, are a great plus that will give you peace of mind. If you are looking for a space that combines functionality and security, this o...