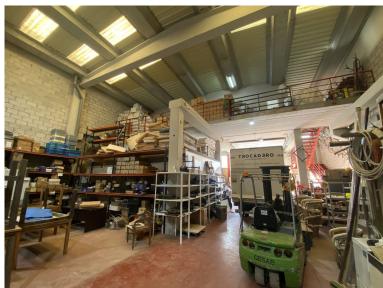

## COMMERCIAL IN NUEVA ANDALUCÍA

This industrial warehouse has a lot of attractive features, such as its large surface area and strategic location, located in the La Campana industrial estate, Nueva Andalucía, with easy access that are key for any company. The large façade is ideal for the logistics of merchandise and transportation. The versatility of the first floor will allow you to adapt it to your needs, whether for offices, warehouses, or any other commercial use. With a total of 766 m² built and 750 m² useful, this property offers ample space distributed over two floors. The ground floor has 630 m² and a large façade of 15 linear meters, perfect for displaying your products. In addition, the qualities and security measures, such as the fire protection system and 24-hour surveillance, are a great plus that will give you peace of mind. If you are looking for a space that combines functionality and security, this o...