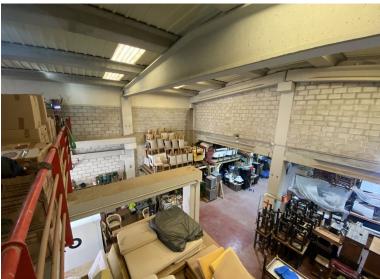

## COMMERCIAL IN NUEVA ANDALUCÍA

This industrial warehouse has a lot of attractive features, such as its large surface area and strategic location, located in the La Campana industrial estate, Nueva Andalucía, with easy access that are key for any company. The large façade is ideal for the logistics of merchandise and transportation. The versatility of the first floor will allow you to adapt it to your needs, whether for offices, warehouses, or any other commercial use. With a total of 766 m² built and 750 m² useful, this property offers ample space distributed over two floors. The ground floor has 630 m² and a large façade of 15 linear meters, perfect for displaying your products. In addition, the qualities and security measures, such as the fire protection system and 24-hour surveillance, are a great plus that will give you peace of mind. If you are looking for a space that combines functionality and security, this o...