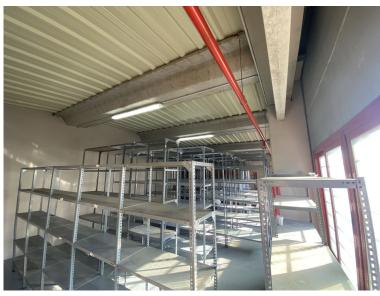

## COMMERCIAL IN NUEVA ANDALUCÍA

This industrial warehouse has a lot of attractive features, such as its large surface area and strategic location, located in the La Campana industrial estate, Nueva Andalucía, with easy access that are key for any company. The large façade is ideal for the logistics of merchandise and transportation. The versatility of the first floor will allow you to adapt it to your needs, whether for offices, warehouses, or any other commercial use. With a total of 766 m² built and 750 m² useful, this property offers ample space distributed over two floors. The ground floor has 630 m² and a large façade of 15 linear meters, perfect for displaying your products. In addition, the qualities and security measures, such as the fire protection system and 24-hour surveillance, are a great plus that will give you peace of mind. If you are looking for a space that combines functionality and security, this o...