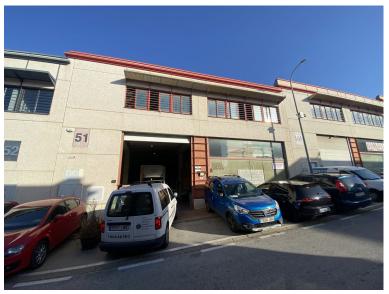

## COMMERCIAL IN NUEVA ANDALUCÍA

This industrial warehouse has a lot of attractive features, such as its large surface area and strategic location, located in the La Campana industrial estate, Nueva Andalucía, with easy access that are key for any company. The large façade is ideal for the logistics of merchandise and transportation. The versatility of the first floor will allow you to adapt it to your needs, whether for offices, warehouses, or any other commercial use. With a total of 766 m² built and 750 m² useful, this property offers ample space distributed over two floors. The ground floor has 630 m² and a large façade of 15 linear meters, perfect for displaying your products. In addition, the qualities and security measures, such as the fire protection system and 24-hour surveillance, are a great plus that will give you peace of mind. If you are looking for a space that combines functionality and security, this o...