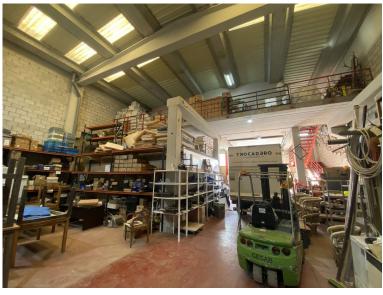

## COMMERCIAL IN NUEVA ANDALUCÍA

This industrial warehouse has a lot of attractive features, such as its large surface area and strategic location, located in the La Campana industrial estate, Nueva Andalucía, with easy access that are key for any company. The large façade is ideal for the logistics of merchandise and transportation. The versatility of the first floor will allow you to adapt it to your needs, whether for offices, warehouses, or any other commercial use. With a total of 766 m<sup>2</sup> built and 750 m<sup>2</sup> useful, this property offers ample space distributed over two floors. The ground floor has 630 m<sup>2</sup> and a large façade of 15 linear meters, perfect for displaying your products. In addition, the qualities and security measures, such as the fire protection system and 24-hour surveillance, are a great plus that will give you peace of mind. If you are looking for a space that combines functionality and security, this o...