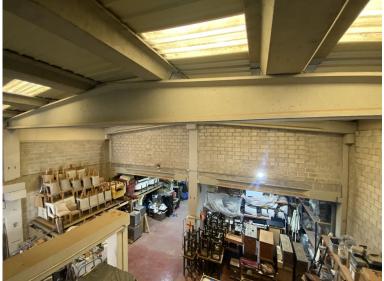

## COMMERCIAL IN NUEVA ANDALUCÍA

This industrial warehouse has a lot of attractive features, such as its large surface area and strategic location, located in the La Campana industrial estate, Nueva Andalucía, with easy access that are key for any company. The large façade is ideal for the logistics of merchandise and transportation. The versatility of the first floor will allow you to adapt it to your needs, whether for offices, warehouses, or any other commercial use. With a total of 766 m<sup>2</sup> built and 750 m<sup>2</sup> useful, this property offers ample space distributed over two floors. The ground floor has 630 m<sup>2</sup> and a large façade of 15 linear meters, perfect for displaying your products. In addition, the qualities and security measures, such as the fire protection system and 24-hour surveillance, are a great plus that will give you peace of mind. If you are looking for a space that combines functionality and security, this o...