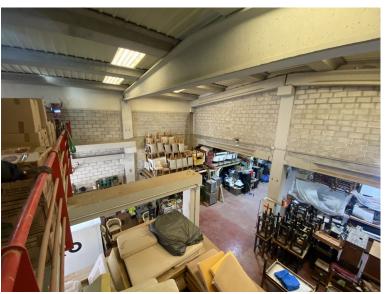

## COMMERCIAL IN NUEVA ANDALUCÍA

This industrial warehouse has a lot of attractive features, such as its large surface area and strategic location, located in the La Campana industrial estate, Nueva Andalucía, with easy access that are key for any company. The large façade is ideal for the logistics of merchandise and transportation. The versatility of the first floor will allow you to adapt it to your needs, whether for offices, warehouses, or any other commercial use. With a total of 766 m<sup>2</sup> built and 750 m<sup>2</sup> useful, this property offers ample space distributed over two floors. The ground floor has 630 m<sup>2</sup> and a large façade of 15 linear meters, perfect for displaying your products. In addition, the qualities and security measures, such as the fire protection system and 24-hour surveillance, are a great plus that will give you peace of mind. If you are looking for a space that combines functionality and security, this o...