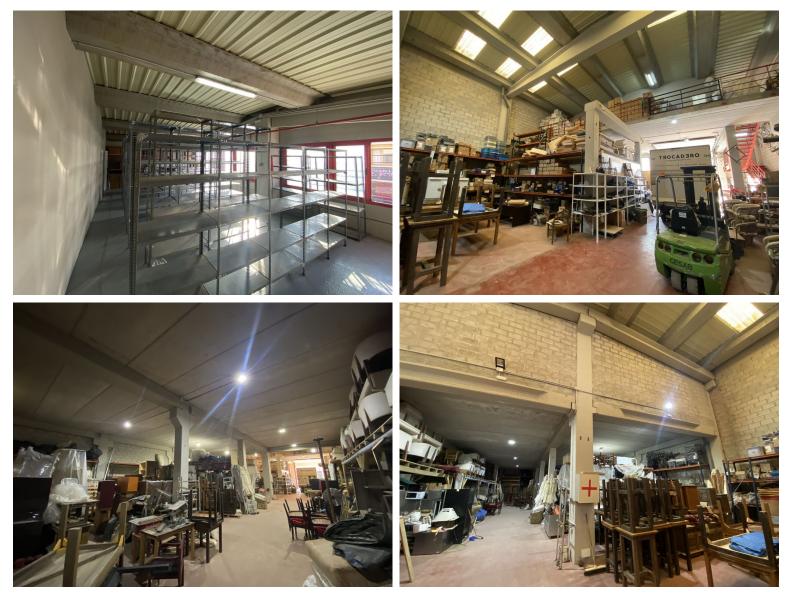

## COMMERCIAL IN NUEVA ANDALUCÍA

This industrial warehouse has a lot of attractive features, such as its large surface area and strategic location, located in the La Campana industrial estate, Nueva Andalucía, with easy access that are key for any company. The large façade is ideal for the logistics of merchandise and transportation. The versatility of the first floor will allow you to adapt it to your needs, whether for offices, warehouses, or any other commercial use. With a total of 766 m<sup>2</sup> built and 750 m<sup>2</sup> useful, this property offers ample space distributed over two floors. The ground floor has 630 m<sup>2</sup> and a large façade of 15 linear meters, perfect for displaying your products. In addition, the qualities and security measures, such as the fire protection system and 24-hour surveillance, are a great plus that will give you peace of mind. If you are looking for a space that combines functionality and security, this o...