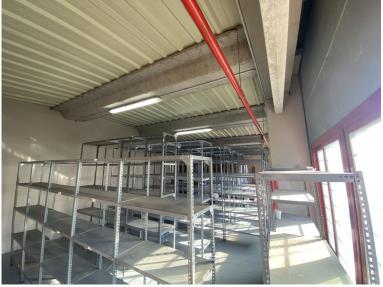

## COMMERCIAL IN NUEVA ANDALUCÍA

This industrial warehouse has a lot of attractive features, such as its large surface area and strategic location, located in the La Campana industrial estate, Nueva Andalucía, with easy access that are key for any company. The large façade is ideal for the logistics of merchandise and transportation. The versatility of the first floor will allow you to adapt it to your needs, whether for offices, warehouses, or any other commercial use. With a total of 766 m<sup>2</sup> built and 750 m<sup>2</sup> useful, this property offers ample space distributed over two floors. The ground floor has 630 m<sup>2</sup> and a large façade of 15 linear meters, perfect for displaying your products. In addition, the qualities and security measures, such as the fire protection system and 24-hour surveillance, are a great plus that will give you peace of mind. If you are looking for a space that combines functionality and security, this o...