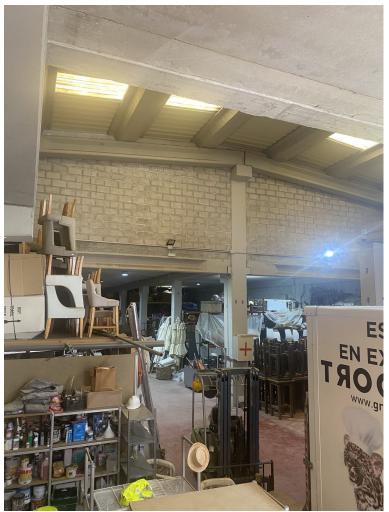

## COMMERCIAL IN NUEVA ANDALUCÍA

This industrial warehouse has a lot of attractive features, such as its large surface area and strategic location, located in the La Campana industrial estate, Nueva Andalucía, with easy access that are key for any company. The large façade is ideal for the logistics of merchandise and transportation. The versatility of the first floor will allow you to adapt it to your needs, whether for offices, warehouses, or any other commercial use. With a total of 766 m<sup>2</sup> built and 750 m<sup>2</sup> useful, this property offers ample space distributed over two floors. The ground floor has 630 m<sup>2</sup> and a large façade of 15 linear meters, perfect for displaying your products. In addition, the qualities and security measures, such as the fire protection system and 24-hour surveillance, are a great plus that will give you peace of mind. If you are looking for a space that combines functionality and security, this o...