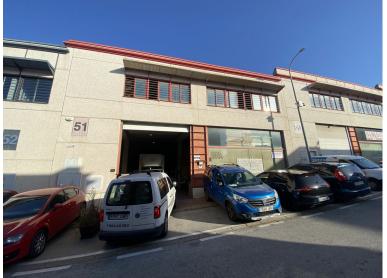

## COMMERCIAL IN NUEVA ANDALUCÍA

This industrial warehouse has a lot of attractive features, such as its large surface area and strategic location, located in the La Campana industrial estate, Nueva Andalucía, with easy access that are key for any company. The large façade is ideal for the logistics of merchandise and transportation. The versatility of the first floor will allow you to adapt it to your needs, whether for offices, warehouses, or any other commercial use. With a total of 766 m<sup>2</sup> built and 750 m<sup>2</sup> useful, this property offers ample space distributed over two floors. The ground floor has 630 m<sup>2</sup> and a large façade of 15 linear meters, perfect for displaying your products. In addition, the qualities and security measures, such as the fire protection system and 24-hour surveillance, are a great plus that will give you peace of mind. If you are looking for a space that combines functionality and security, this o...