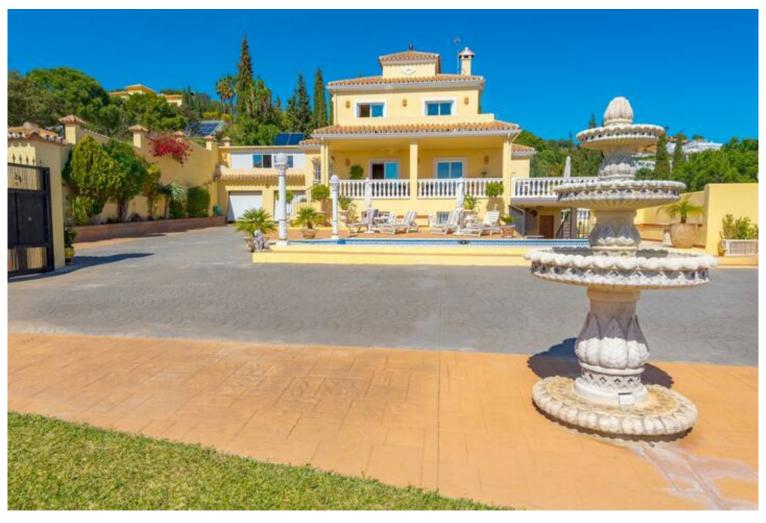

## VILLA IN ESTEPONA

Exceptional Mountain Villa with Panoramic Views and Expansion Potential A unique investment opportunity located on the slopes of Sierra Bermeja in Estepona. This elevated and private estate offers uninterrupted views of the Mediterranean coastline, Gibraltar, and the mountains of Morocco, while being just 2 kilometers from the beach, port, and golf courses of Estepona. This impressive estate offers unparalleled flexibility, space, and income-generating potential. With a total capacity of up to 22 guests, the property is ideal for both private use and as a high-performing short-term rental investment. Main Features: •7 Spacious Double Bedrooms Each bedroom includes a private en-suite bathroom, offering maximum comfort and privacy for guests. •Self-Contained Two-Bedroom Apartment Located above the garage on the left wing of the villa, this apartment is perfect for guest accommodation, ...