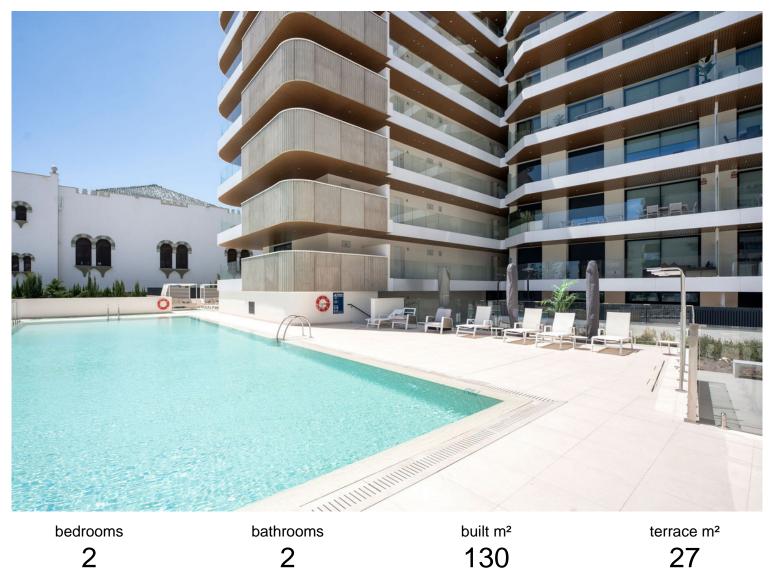

## APARTMENT IN FUENGIROLA

Storage and Parking underground: 20.000 € Resale unit! Experience the vibrant allure of Jade Tower, a cutting-edge residential development by Cordia that redefines modern coastal living in Fuengirola. Strategically located in the heart of this lively seaside town, this exclusive complex blends sophisticated design, premium amenities, and an unbeatable location to create a truly elevated lifestyle. Designed by a renowned architect, every detail of Jade Tower embodies contemporary elegance and practicality. This thoughtfully crafted 113-square-meter apartment maximizes space and comfort, offering 86 square meters of stylish living space complemented by a spacious 27-square-meter terrace. The west-facing orientation ensures breathtaking sunsets and year-round natural light, making it an ideal setting to relax and embrace the Mediterranean climate. With an anticipated completion in 2025...