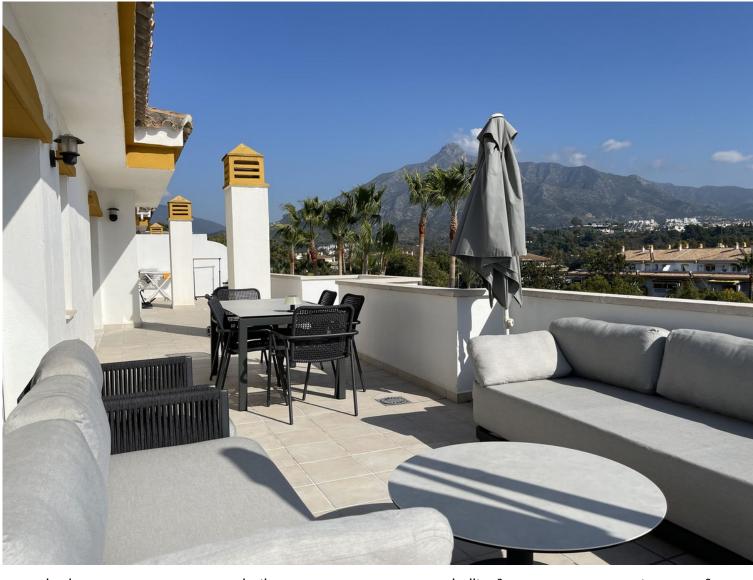

## NUEVA ANDALUCÍA

bedrooms 2

bathrooms
2

built m²

terrace m<sup>2</sup> 77

## PENTHOUSE IN NUEVA ANDALUCÍA

Discover the perfect blend of luxury and convenience with this spectacular 2-bedroom, 2-bathroom penthouse in the prestigious La Dama de Noche Urbanization. Enjoy breathtaking mountain views and abundant natural light / very illuminated apartment, thanks to its enviable South East, South, and South West orientations. Each room has electrical blinds, the kitchen, and terrace floor have all been recently renovated, and the air conditioning is newly installed. This exclusive community offers an unparalleled lifestyle with resort-style amenities, including: 2 expansive swimming pools for year-round relaxation. 6 paddle tennis courts, a basketball court, and a playground for active living. An on-site restaurant, all set within elegant and beautifully landscaped gardens. Safety and comfort are a priority with 24-hour security and tranquil walking paths surrounded by lush greenery. Located j...