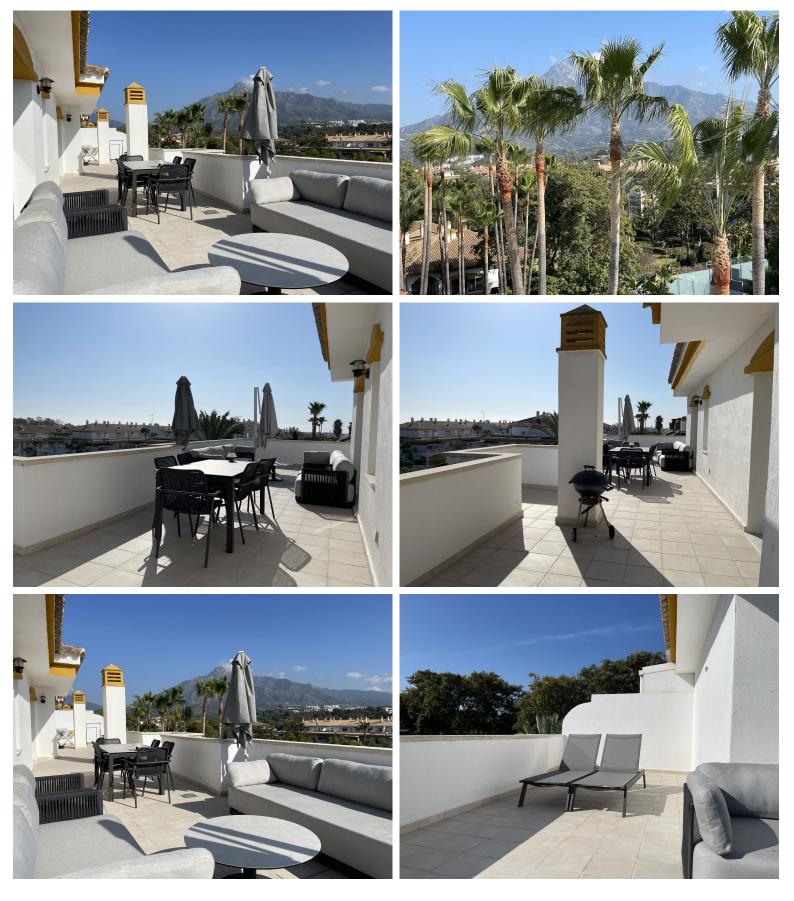

## NUEVA ANDALUCÍA

bedrooms 2

bathrooms
2

built m²

terrace m<sup>2</sup> 77

## PENTHOUSE IN NUEVA ANDALUCÍA

Discover the perfect blend of luxury and convenience with this spectacular 2-bedroom, 2-bathroom penthouse in the prestigious La Dama de Noche Urbanization. Enjoy breathtaking mountain views and abundant natural light / very illuminated apartment, thanks to its enviable South East, South, and South West orientations. Each room has electrical blinds, the kitchen, and terrace floor have all been recently renovated, and the air conditioning is newly installed. This exclusive community offers an unparalleled lifestyle with resort-style amenities, including: 2 expansive swimming pools for year-round relaxation. 6 paddle tennis courts, a basketball court, and a playground for active living. An on-site restaurant, all set within elegant and beautifully landscaped gardens. Safety and comfort are a priority with 24-hour security and tranquil walking paths surrounded by lush greenery. Located j...