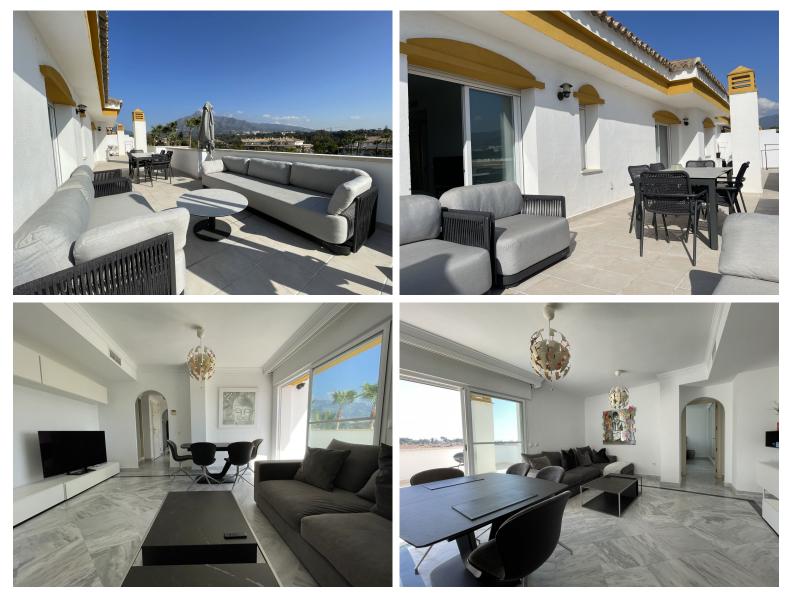

## NUEVA ANDALUCÍA

bedrooms 2

bathrooms
2

built m²

terrace m<sup>2</sup> 77

## PENTHOUSE IN NUEVA ANDALUCÍA

Discover the perfect blend of luxury and convenience with this spectacular 2-bedroom, 2-bathroom penthouse in the prestigious La Dama de Noche Urbanization. Enjoy breathtaking mountain views and abundant natural light / very illuminated apartment, thanks to its enviable South East, South, and South West orientations. Each room has electrical blinds, the kitchen, and terrace floor have all been recently renovated, and the air conditioning is newly installed. This exclusive community offers an unparalleled lifestyle with resort-style amenities, including: 2 expansive swimming pools for year-round relaxation. 6 paddle tennis courts, a basketball court, and a playground for active living. An on-site restaurant, all set within elegant and beautifully landscaped gardens. Safety and comfort are a priority with 24-hour security and tranquil walking paths surrounded by lush greenery. Located j...