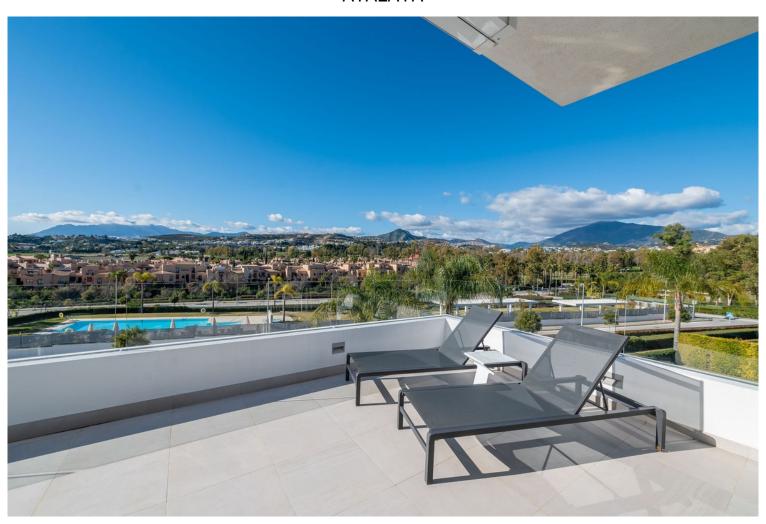

## APARTMENT IN ATALAYA

\*\* This apartment is rented until June 30, 2026 \*\*. Discover this exceptional 189m² apartment located on the second floor of the sought-after residential complex Cataleya Phase II, situated in Estepona's prestigious New Golden Mile. This corner unit offers enhanced privacy and panoramic views, just steps away from the renowned Atalaya golf course and only a short drive to Guadalmina beach and Puerto Banus. Highlights of the apartment:\*\* \*\*Special features of the apartment:\*\* This brand new, modern apartment features a spacious open plan design with top quality finishes throughout. The bright and spacious living-dining room flows seamlessly into the fully equipped kitchen, ideal for both everyday living and entertaining guests. Enjoy a fantastic private corner terrace that extends your living space to the outdoors, accessible from the living room through double glazed doors. It is...