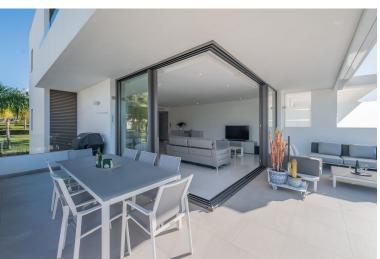

## APARTMENT IN ATALAYA

\*\* This apartment is rented until June 30, 2026 \*\*. Discover this exceptional 189m² apartment located on the second floor of the sought-after residential complex Cataleya Phase II, situated in Estepona's prestigious New Golden Mile. This corner unit offers enhanced privacy and panoramic views, just steps away from the renowned Atalaya golf course and only a short drive to Guadalmina beach and Puerto Banus. Highlights of the apartment:\*\* \*\*Special features of the apartment:\*\* This brand new, modern apartment features a spacious open plan design with top quality finishes throughout. The bright and spacious living-dining room flows seamlessly into the fully equipped kitchen, ideal for both everyday living and entertaining guests. Enjoy a fantastic private corner terrace that extends your living space to the outdoors, accessible from the living room through double glazed doors. It is...