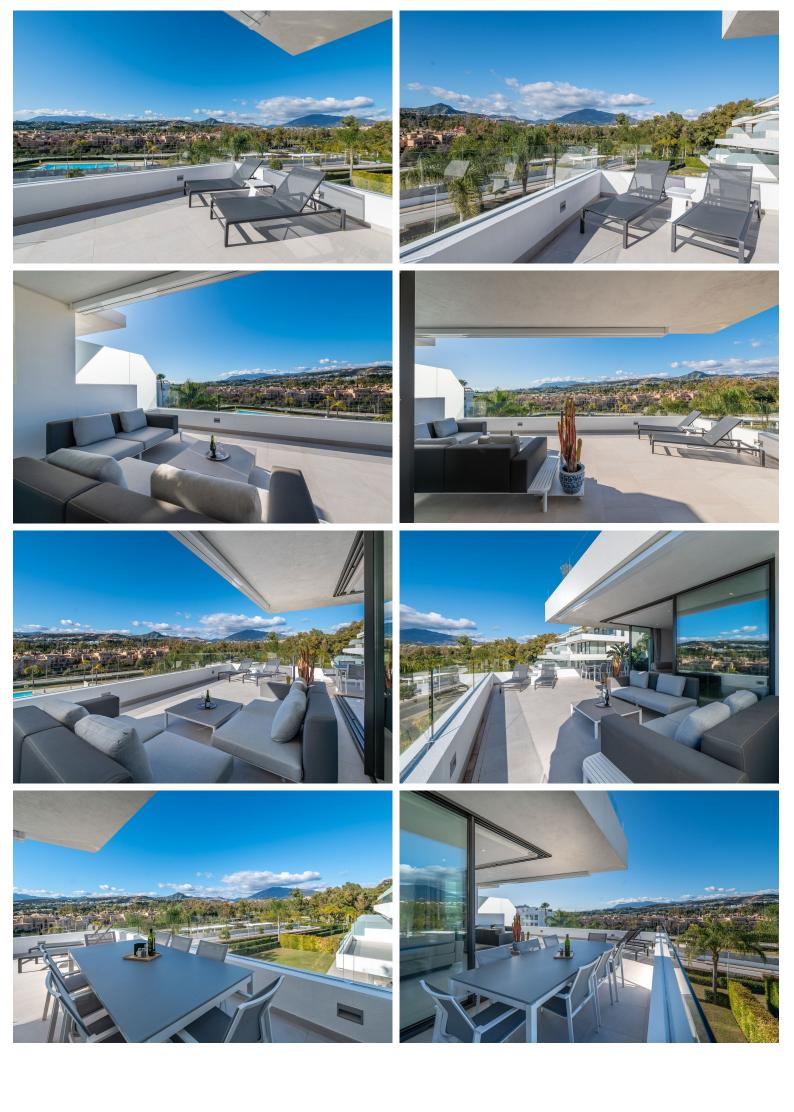

## APARTMENT IN ATALAYA

\*\* This apartment is rented until June 30, 2026 \*\*. Discover this exceptional 189m² apartment located on the second floor of the sought-after residential complex Cataleya Phase II, situated in Estepona's prestigious New Golden Mile. This corner unit offers enhanced privacy and panoramic views, just steps away from the renowned Atalaya golf course and only a short drive to Guadalmina beach and Puerto Banus. Highlights of the apartment:\*\* \*\*Special features of the apartment:\*\* This brand new, modern apartment features a spacious open plan design with top quality finishes throughout. The bright and spacious living-dining room flows seamlessly into the fully equipped kitchen, ideal for both everyday living and entertaining guests. Enjoy a fantastic private corner terrace that extends your living space to the outdoors, accessible from the living room through double glazed doors. It is...