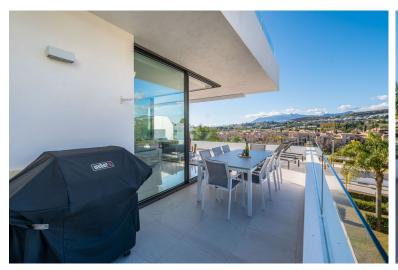

## APARTMENT IN ATALAYA

\*\* This apartment is rented until June 30, 2026 \*\*. Discover this exceptional 189m² apartment located on the second floor of the sought-after residential complex Cataleya Phase II, situated in Estepona's prestigious New Golden Mile. This corner unit offers enhanced privacy and panoramic views, just steps away from the renowned Atalaya golf course and only a short drive to Guadalmina beach and Puerto Banus. Highlights of the apartment:\*\* \*\*Special features of the apartment:\*\* This brand new, modern apartment features a spacious open plan design with top quality finishes throughout. The bright and spacious living-dining room flows seamlessly into the fully equipped kitchen, ideal for both everyday living and entertaining guests. Enjoy a fantastic private corner terrace that extends your living space to the outdoors, accessible from the living room through double glazed doors. It is...