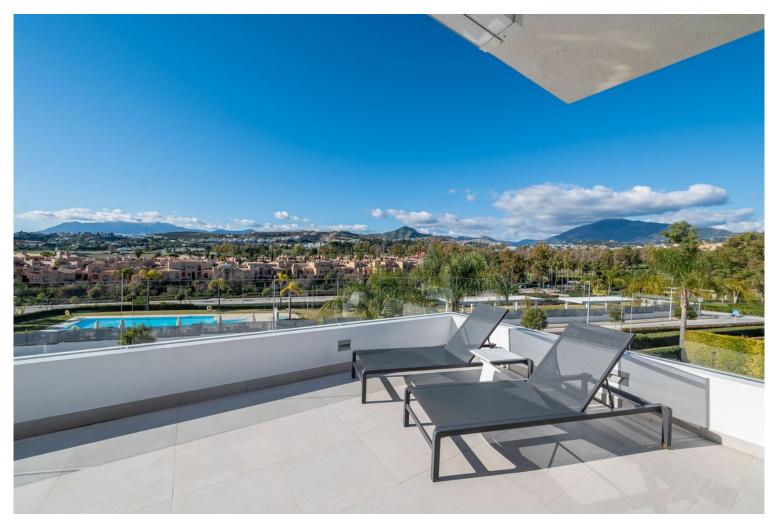

## APARTMENT IN ATALAYA

\*\* This apartment is rented until June 30, 2026 \*\*. Discover this exceptional 189m² apartment located on the second floor of the sought-after residential complex Cataleya Phase II, situated in Estepona's prestigious New Golden Mile. This corner unit offers enhanced privacy and panoramic views, just steps away from the renowned Atalaya golf course and only a short drive to Guadalmina beach and Puerto Banus. Highlights of the apartment:\*\* \*\*Special features of the apartment:\*\* This brand new, modern apartment features a spacious open plan design with top quality finishes throughout. The bright and spacious living-dining room flows seamlessly into the fully equipped kitchen, ideal for both everyday living and entertaining guests. Enjoy a fantastic private corner terrace that extends your living space to the outdoors, accessible from the living room through double glazed doors. It is...