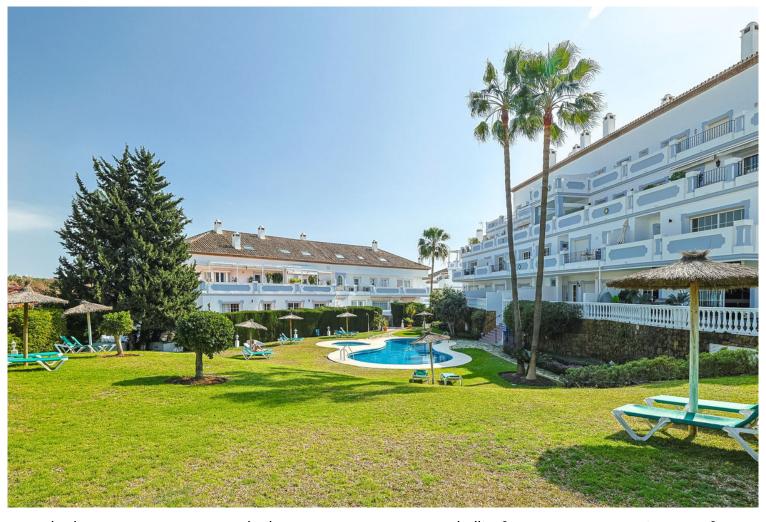

## APARTMENT IN NUEVA ANDALUCÍA

Elegant 2-Bedroom Apartment Within Walking Distance of Iconic Puerto Banús – Marbella This stunning and exceptionally spacious ground-floor apartment boasts breathtaking views of La Concha mountain and features an expansive 93m² wraparound terrace, perfect for outdoor dining and entertaining. Designed for comfort and style, the property offers two generously sized en-suite bedrooms and a bright living space that frames the beauty of La Concha. Additional highlights include underground parking and an unbeatable location—just minutes from Marbella Arena, Centro Plaza, and renowned dining spots like La Sala and Breathe. An outstanding opportunity to own a fabulous apartment in one of Marbella's most sought-after areas!