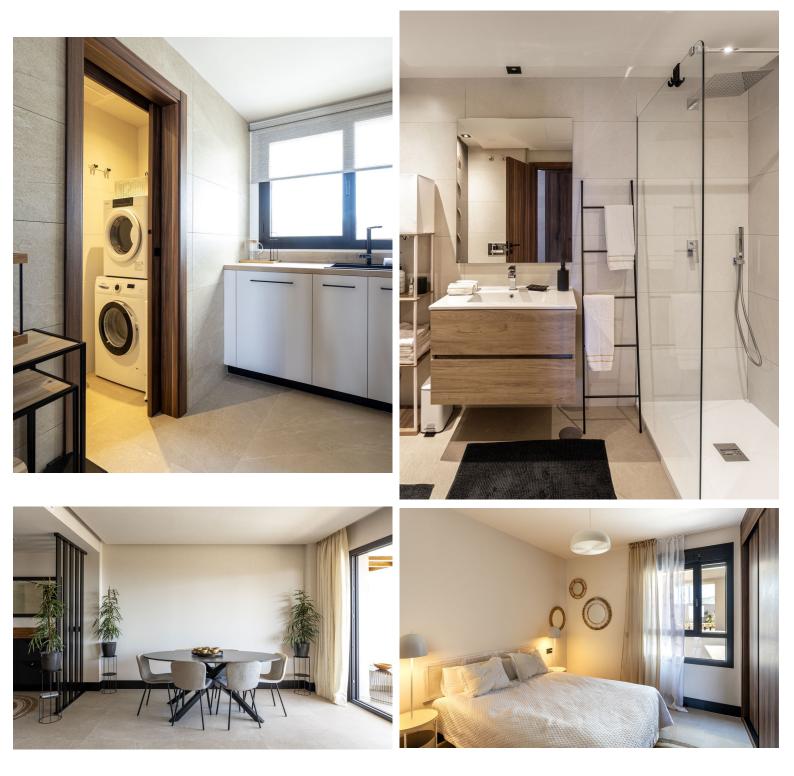

## NUEVA ANDALUCÍA

bedrooms 2 bathrooms
2

built m² 93

terrace m<sup>2</sup> 42

APARTMENT IN NUEVA ANDALUCÍA

Stunning 2-Bedroom Apartment with Panoramic Views in Marbella Discover this amazing 2-bedroom apartment, perfectly situated on a privileged hillside position, offering the best panoramic views over the 'Viejo del Angel' lake, Marbella coastline, and surrounding golf courses. Just 5 kilometers from Puerto Banus and Golf Valley, this property provides easy access to major motorways and international airports, making it an ideal location for both relaxation and convenience. Built in 2024, this south-facing, modern apartment boasts a sustainable design with large terraces that offer open views, perfect for enjoying the beautiful surroundings. The communal swimming pool and landscaped gardens add to the appeal, providing a serene environment for residents. With 137 m<sup>2</sup> constructed and 94 m<sup>2</sup> usable space, the apartment includes 2 spacious bedrooms, 2 bathrooms, a terrace, and a bal...