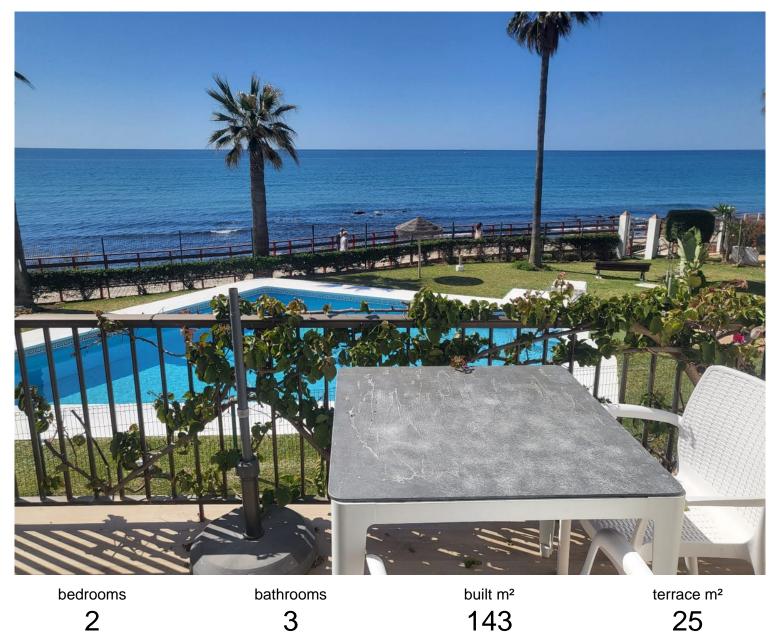

## TERRACED TOWNHOUSE IN CALAHONDA

Frontline beach house in Calahonda! Discover your new beachfront home. This impressive house in the first-line of the beach offers you the perfect combination of luxury and comfort. With a surface area of 143 m<sup>2</sup> distributed over three floors, you will enjoy spacious and bright spaces thanks to its southern orientation. On the ground floor, the dining room is integrated with a modern equipped kitchen, ideal for family gatherings. Additionally, there is a guest toilet for added convenience. Go up to the first floor and find two bedrooms, each with its own bathroom, ensuring privacy and comfort. The jewel of the house is its solarium plant, which includes a service room and a spectacular terrace of 25 m<sup>2</sup>, perfect for enjoying the sun and sea views. This house not only offers a relaxed lifestyle by the sea, it also has modern amenities: air conditioning, alarm installed and a parking spa...