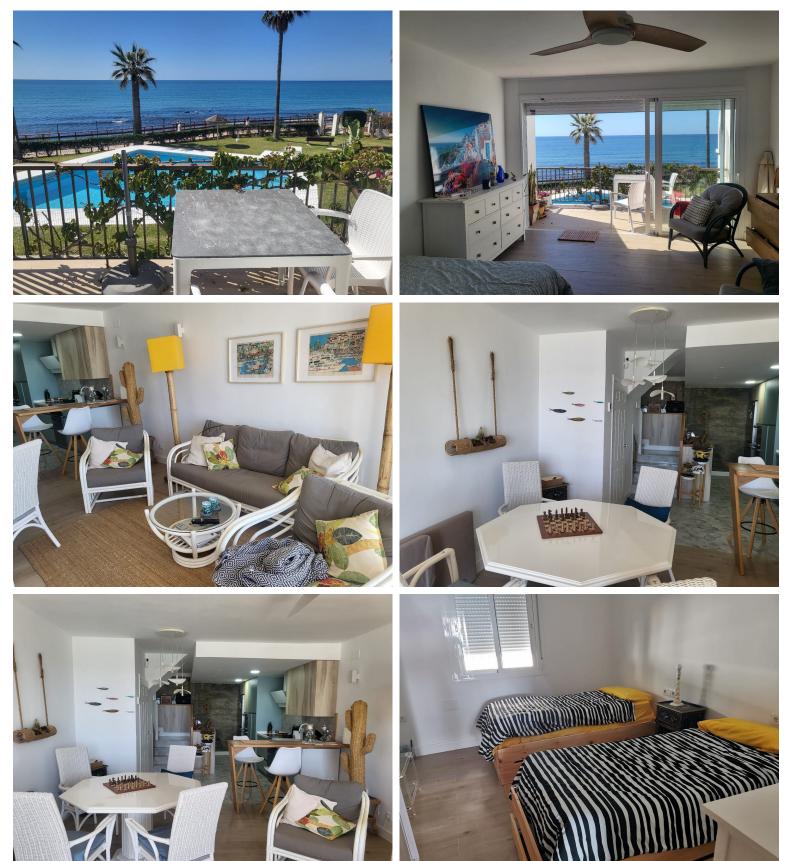

## TERRACED TOWNHOUSE IN CALAHONDA

Frontline beach house in Calahonda! Discover your new beachfront home. This impressive house in the first-line of the beach offers you the perfect combination of luxury and comfort. With a surface area of 143 m<sup>2</sup> distributed over three floors, you will enjoy spacious and bright spaces thanks to its southern orientation. On the ground floor, the dining room is integrated with a modern equipped kitchen, ideal for family gatherings. Additionally, there is a guest toilet for added convenience. Go up to the first floor and find two bedrooms, each with its own bathroom, ensuring privacy and comfort. The jewel of the house is its solarium plant, which includes a service room and a spectacular terrace of 25 m<sup>2</sup>, perfect for enjoying the sun and sea views. This house not only offers a relaxed lifestyle by the sea, it also has modern amenities: air conditioning, alarm installed and a parking spa...