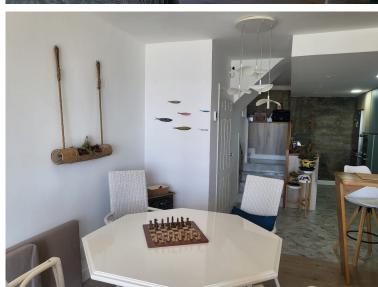

## TERRACED TOWNHOUSE IN CALAHONDA

Frontline beach house in Calahonda! Discover your new beachfront home. This impressive house in the first-line of the beach offers you the perfect combination of luxury and comfort. With a surface area of 143 m² distributed over three floors, you will enjoy spacious and bright spaces thanks to its southern orientation. On the ground floor, the dining room is integrated with a modern equipped kitchen, ideal for family gatherings. Additionally, there is a guest toilet for added convenience. Go up to the first floor and find two bedrooms, each with its own bathroom, ensuring privacy and comfort. The jewel of the house is its solarium plant, which includes a service room and a spectacular terrace of 25 m², perfect for enjoying the sun and sea views. This house not only offers a relaxed lifestyle by the sea, it also has modern amenities: air conditioning, alarm installed and a parking spa...