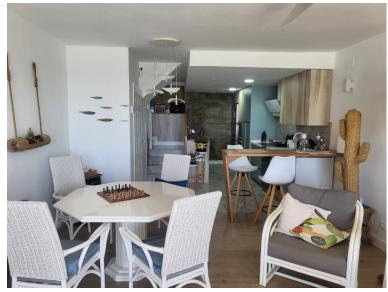

## TERRACED TOWNHOUSE IN CALAHONDA

Frontline beach house in Calahonda! Discover your new beachfront home. This impressive house in the first-line of the beach offers you the perfect combination of luxury and comfort. With a surface area of 143 m² distributed over three floors, you will enjoy spacious and bright spaces thanks to its southern orientation. On the ground floor, the dining room is integrated with a modern equipped kitchen, ideal for family gatherings. Additionally, there is a guest toilet for added convenience. Go up to the first floor and find two bedrooms, each with its own bathroom, ensuring privacy and comfort. The jewel of the house is its solarium plant, which includes a service room and a spectacular terrace of 25 m², perfect for enjoying the sun and sea views. This house not only offers a relaxed lifestyle by the sea, it also has modern amenities: air conditioning, alarm installed and a parking spa...