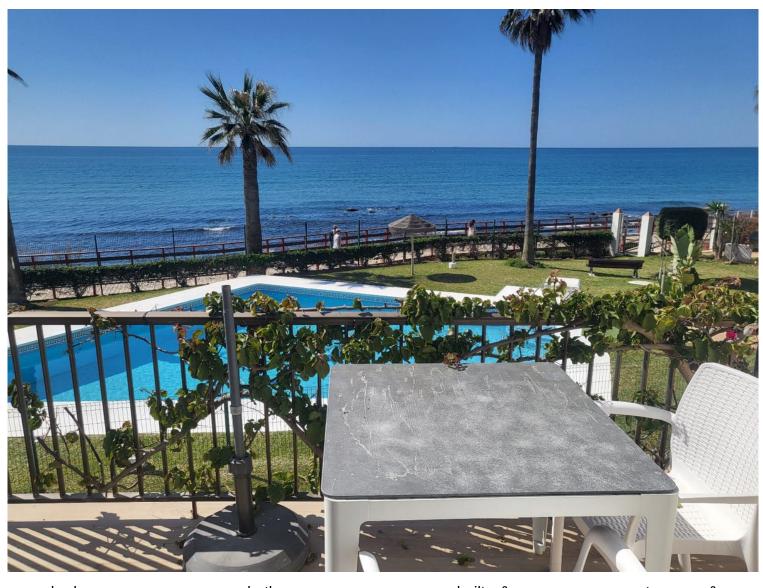

## TERRACED TOWNHOUSE IN CALAHONDA

Frontline beach house in Calahonda! Discover your new beachfront home. This impressive house in the first-line of the beach offers you the perfect combination of luxury and comfort. With a surface area of 143 m² distributed over three floors, you will enjoy spacious and bright spaces thanks to its southern orientation. On the ground floor, the dining room is integrated with a modern equipped kitchen, ideal for family gatherings. Additionally, there is a guest toilet for added convenience. Go up to the first floor and find two bedrooms, each with its own bathroom, ensuring privacy and comfort. The jewel of the house is its solarium plant, which includes a service room and a spectacular terrace of 25 m², perfect for enjoying the sun and sea views. This house not only offers a relaxed lifestyle by the sea, it also has modern amenities: air conditioning, alarm installed and a parking spa...