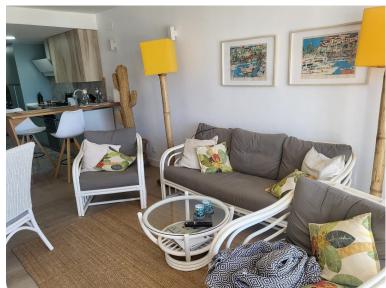

## TERRACED TOWNHOUSE IN CALAHONDA

Frontline beach house in Calahonda! Discover your new beachfront home. This impressive house in the first-line of the beach offers you the perfect combination of luxury and comfort. With a surface area of 143 m² distributed over three floors, you will enjoy spacious and bright spaces thanks to its southern orientation. On the ground floor, the dining room is integrated with a modern equipped kitchen, ideal for family gatherings. Additionally, there is a guest toilet for added convenience. Go up to the first floor and find two bedrooms, each with its own bathroom, ensuring privacy and comfort. The jewel of the house is its solarium plant, which includes a service room and a spectacular terrace of 25 m², perfect for enjoying the sun and sea views. This house not only offers a relaxed lifestyle by the sea, it also has modern amenities: air conditioning, alarm installed and a parking spa...