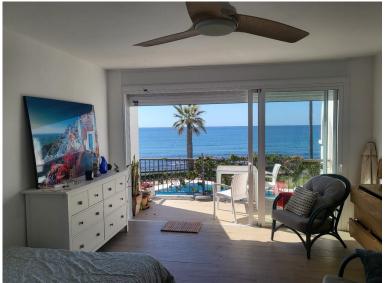

## TERRACED TOWNHOUSE IN CALAHONDA

Frontline beach house in Calahonda! Discover your new beachfront home. This impressive house in the first-line of the beach offers you the perfect combination of luxury and comfort. With a surface area of 143 m² distributed over three floors, you will enjoy spacious and bright spaces thanks to its southern orientation. On the ground floor, the dining room is integrated with a modern equipped kitchen, ideal for family gatherings. Additionally, there is a guest toilet for added convenience. Go up to the first floor and find two bedrooms, each with its own bathroom, ensuring privacy and comfort. The jewel of the house is its solarium plant, which includes a service room and a spectacular terrace of 25 m², perfect for enjoying the sun and sea views. This house not only offers a relaxed lifestyle by the sea, it also has modern amenities: air conditioning, alarm installed and a parking spa...