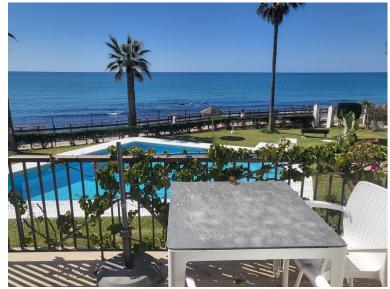

## TERRACED TOWNHOUSE IN CALAHONDA

Frontline beach house in Calahonda! Discover your new beachfront home. This impressive house in the first-line of the beach offers you the perfect combination of luxury and comfort. With a surface area of 143 m² distributed over three floors, you will enjoy spacious and bright spaces thanks to its southern orientation. On the ground floor, the dining room is integrated with a modern equipped kitchen, ideal for family gatherings. Additionally, there is a guest toilet for added convenience. Go up to the first floor and find two bedrooms, each with its own bathroom, ensuring privacy and comfort. The jewel of the house is its solarium plant, which includes a service room and a spectacular terrace of 25 m², perfect for enjoying the sun and sea views. This house not only offers a relaxed lifestyle by the sea, it also has modern amenities: air conditioning, alarm installed and a parking spa...