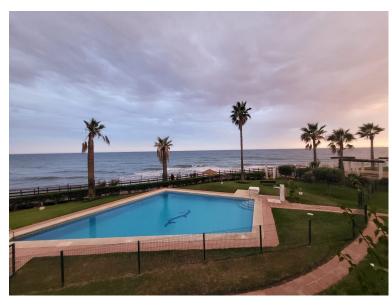

## TERRACED TOWNHOUSE IN CALAHONDA

Frontline beach house in Calahonda! Discover your new beachfront home. This impressive house in the first-line of the beach offers you the perfect combination of luxury and comfort. With a surface area of 143 m² distributed over three floors, you will enjoy spacious and bright spaces thanks to its southern orientation. On the ground floor, the dining room is integrated with a modern equipped kitchen, ideal for family gatherings. Additionally, there is a guest toilet for added convenience. Go up to the first floor and find two bedrooms, each with its own bathroom, ensuring privacy and comfort. The jewel of the house is its solarium plant, which includes a service room and a spectacular terrace of 25 m², perfect for enjoying the sun and sea views. This house not only offers a relaxed lifestyle by the sea, it also has modern amenities: air conditioning, alarm installed and a parking spa...