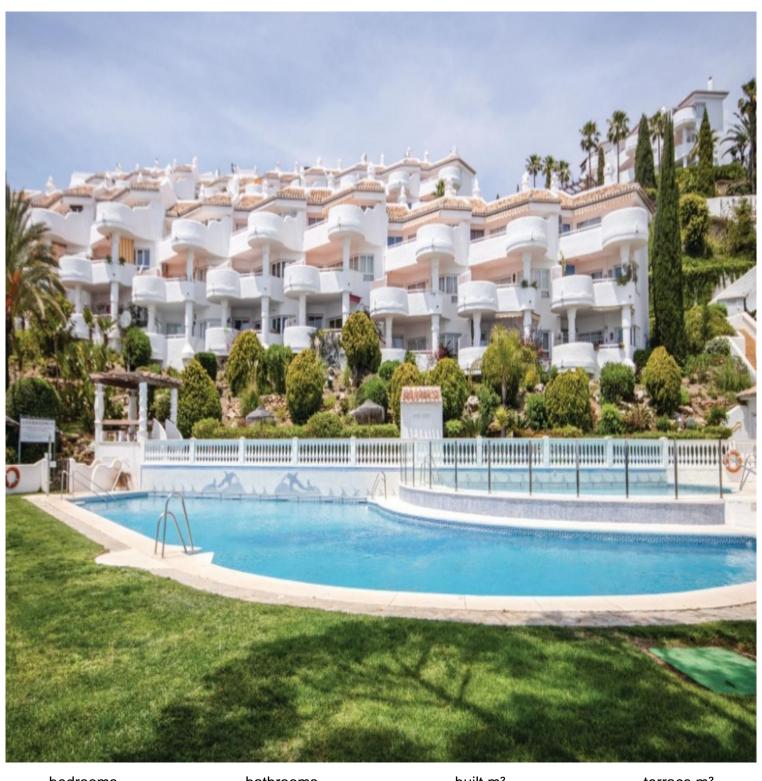

## **CALAHONDA**

bedrooms bathrooms built  $m^2$  terrace  $m^2$  2 86 21

## APARTMENT IN CALAHONDA

A fabulous elevated ground floor apartment with breathtaking panoramic sea views. El Puente III is a quiet Urbanisation in the upper part of Calahonda, close to the well known Miel y Nata restaurant. To enter the property you will take a flight of stairs down to the main entrance door. From point of entry you will be overwhelmed by the views! Living and dining room with access to a spacious south facing terrace with glass curtains. From the kitchen you enter to a spacious utility area with access to plenty of storage space. The kitchen and the 2 bathrooms got fully renovated. The master bedroom also facing south facing, has its own en-suite bathroom. The second bedroom is a double bedroom currently being used as a bedroom/study, but it will easily accommodate a double bed or twin single beds. The windows are upvc double glazing. The Urbanisation has manicured gardens and a lovely pool a...