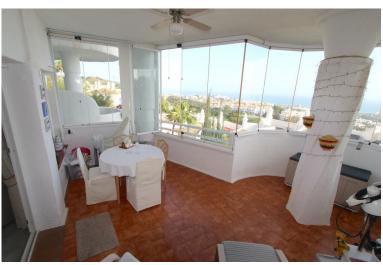

## APARTMENT IN CALAHONDA

A fabulous elevated ground floor apartment with breathtaking panoramic sea views. El Puente III is a quiet Urbanisation in the upper part of Calahonda, close to the well known Miel y Nata restaurant. To enter the property you will take a flight of stairs down to the main entrance door. From point of entry you will be overwhelmed by the views! Living and dining room with access to a spacious south facing terrace with glass curtains. From the kitchen you enter to a spacious utility area with access to plenty of storage space. The kitchen and the 2 bathrooms got fully renovated. The master bedroom also facing south facing, has its own en-suite bathroom. The second bedroom is a double bedroom currently being used as a bedroom/study, but it will easily accommodate a double bed or twin single beds. The windows are upvc double glazing. The Urbanisation has manicured gardens and a lovely pool a...