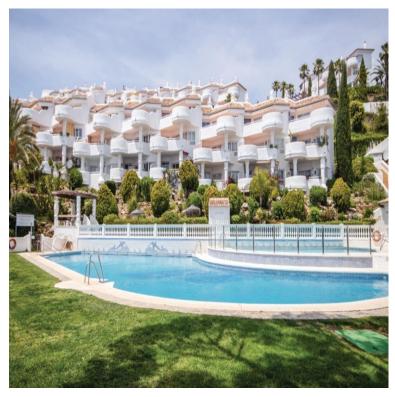

## APARTMENT IN CALAHONDA

A fabulous elevated ground floor apartment with breathtaking panoramic sea views. El Puente III is a quiet Urbanisation in the upper part of Calahonda, close to the well known Miel y Nata restaurant. To enter the property you will take a flight of stairs down to the main entrance door. From point of entry you will be overwhelmed by the views! Living and dining room with access to a spacious south facing terrace with glass curtains. From the kitchen you enter to a spacious utility area with access to plenty of storage space. The kitchen and the 2 bathrooms got fully renovated. The master bedroom also facing south facing, has its own en-suite bathroom. The second bedroom is a double bedroom currently being used as a bedroom/study, but it will easily accommodate a double bed or twin single beds. The windows are upvc double glazing. The Urbanisation has manicured gardens and a lovely pool a...