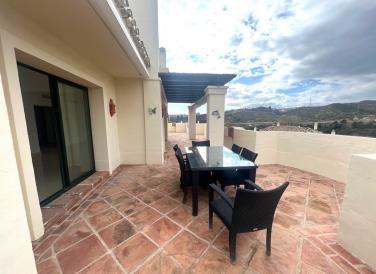

## PENTHOUSE IN BENAHAVÍS

Spectacular Duplex Penthouse in Capanes del Golf, Benahavis On the first floor there is an equipped kitchen, a guest toilet, 2 large bedrooms with en-suite bathrooms, one of them with access to the terrace, a large living room with fireplace with access to a huge terrace with incredible panoramic views of mountains, golf, gardens, and swimming pool. On the second floor there is another large bedroom with its en-suite bathroom and its large terrace with the same views. It also has 2 parking spaces in the garage. Gated community with 24 hour security and surveillance cameras everywhere. It has 5 swimming pools, an indoor heated pool, sauna, jacuzzi and gym. The complex surrounded by the El Higeral golf course. A few minutes from San Pedro 6 minutes, 14 minutes from Puerto Banus and 11 minutes from the beach.