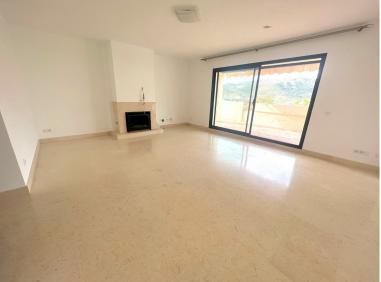

## PENTHOUSE IN BENAHAVÍS

Spectacular Duplex Penthouse in Capanes del Golf, Benahavis On the first floor there is an equipped kitchen, a guest toilet, 2 large bedrooms with en-suite bathrooms, one of them with access to the terrace, a large living room with fireplace with access to a huge terrace with incredible panoramic views of mountains, golf, gardens, and swimming pool. On the second floor there is another large bedroom with its en-suite bathroom and its large terrace with the same views. It also has 2 parking spaces in the garage. Gated community with 24 hour security and surveillance cameras everywhere. It has 5 swimming pools, an indoor heated pool, sauna, jacuzzi and gym. The complex surrounded by the El Higeral golf course. A few minutes from San Pedro 6 minutes, 14 minutes from Puerto Banus and 11 minutes from the beach.