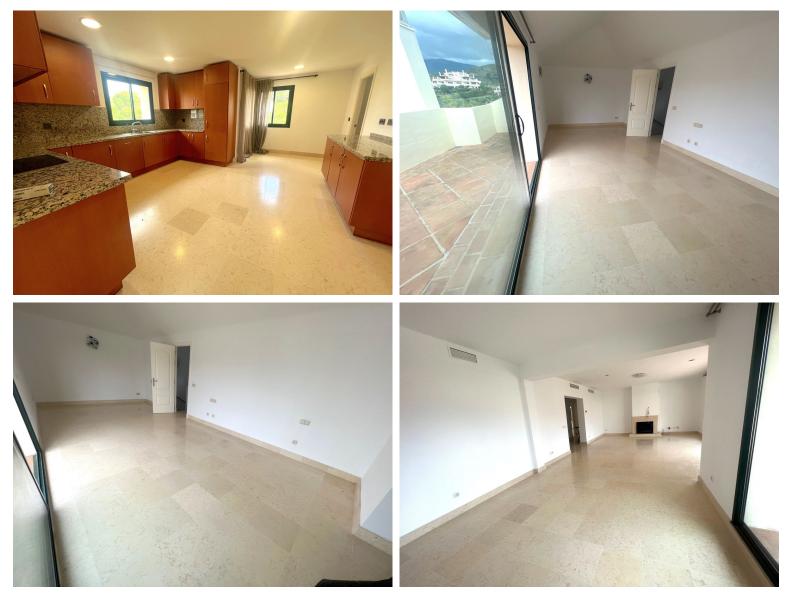

## PENTHOUSE IN BENAHAVÍS

Spectacular Duplex Penthouse in Capanes del Golf, Benahavis On the first floor there is an equipped kitchen, a guest toilet, 2 large bedrooms with en-suite bathrooms, one of them with access to the terrace, a large living room with fireplace with access to a huge terrace with incredible panoramic views of mountains, golf, gardens, and swimming pool. On the second floor there is another large bedroom with its en-suite bathroom and its large terrace with the same views. It also has 2 parking spaces in the garage. Gated community with 24 hour security and surveillance cameras everywhere. It has 5 swimming pools, an indoor heated pool, sauna, jacuzzi and gym. The complex surrounded by the El Higeral golf course. A few minutes from San Pedro 6 minutes, 14 minutes from Puerto Banus and 11 minutes from the beach.