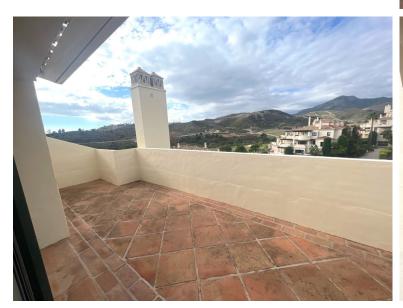

## PENTHOUSE IN BENAHAVÍS

Spectacular Duplex Penthouse in Capanes del Golf, Benahavis On the first floor there is an equipped kitchen, a guest toilet, 2 large bedrooms with en-suite bathrooms, one of them with access to the terrace, a large living room with fireplace with access to a huge terrace with incredible panoramic views of mountains, golf, gardens, and swimming pool. On the second floor there is another large bedroom with its en-suite bathroom and its large terrace with the same views. It also has 2 parking spaces in the garage. Gated community with 24 hour security and surveillance cameras everywhere. It has 5 swimming pools, an indoor heated pool, sauna, jacuzzi and gym. The complex surrounded by the El Higeral golf course. A few minutes from San Pedro 6 minutes, 14 minutes from Puerto Banus and 11 minutes from the beach.