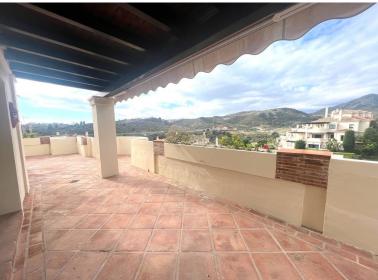

## PENTHOUSE IN BENAHAVÍS

Spectacular Duplex Penthouse in Capanes del Golf, Benahavis On the first floor there is an equipped kitchen, a guest toilet, 2 large bedrooms with en-suite bathrooms, one of them with access to the terrace, a large living room with fireplace with access to a huge terrace with incredible panoramic views of mountains, golf, gardens, and swimming pool. On the second floor there is another large bedroom with its en-suite bathroom and its large terrace with the same views. It also has 2 parking spaces in the garage. Gated community with 24 hour security and surveillance cameras everywhere. It has 5 swimming pools, an indoor heated pool, sauna, jacuzzi and gym. The complex surrounded by the El Higeral golf course. A few minutes from San Pedro 6 minutes, 14 minutes from Puerto Banus and 11 minutes from the beach.