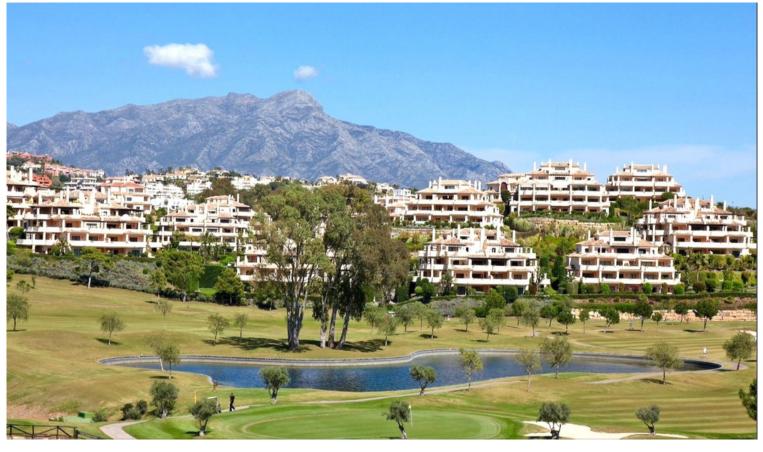

## PENTHOUSE IN BENAHAVÍS

Spectacular Duplex Penthouse in Capanes del Golf, Benahavis On the first floor there is an equipped kitchen, a guest toilet, 2 large bedrooms with en-suite bathrooms, one of them with access to the terrace, a large living room with fireplace with access to a huge terrace with incredible panoramic views of mountains, golf, gardens, and swimming pool. On the second floor there is another large bedroom with its en-suite bathroom and its large terrace with the same views. It also has 2 parking spaces in the garage. Gated community with 24 hour security and surveillance cameras everywhere. It has 5 swimming pools, an indoor heated pool, sauna, jacuzzi and gym. The complex surrounded by the El Higeral golf course. A few minutes from San Pedro 6 minutes, 14 minutes from Puerto Banus and 11 minutes from the beach.