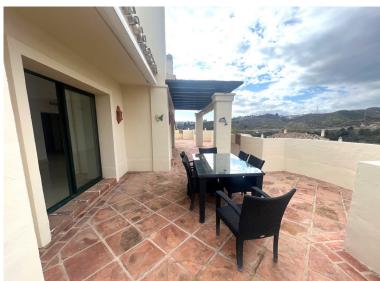

## PENTHOUSE IN BENAHAVÍS

Spectacular Duplex Penthouse in Capanes del Golf, Benahavis On the first floor there is an equipped kitchen, a guest toilet, 2 large bedrooms with en-suite bathrooms, one of them with access to the terrace, a large living room with fireplace with access to a huge terrace with incredible panoramic views of mountains, golf, gardens, and swimming pool. On the second floor there is another large bedroom with its en-suite bathroom and its large terrace with the same views. It also has 2 parking spaces in the garage. Gated community with 24 hour security and surveillance cameras everywhere. It has 5 swimming pools, an indoor heated pool, sauna, jacuzzi and gym. The complex surrounded by the El Higeral golf course. A few minutes from San Pedro 6 minutes, 14 minutes from Puerto Banus and 11 minutes from the beach.