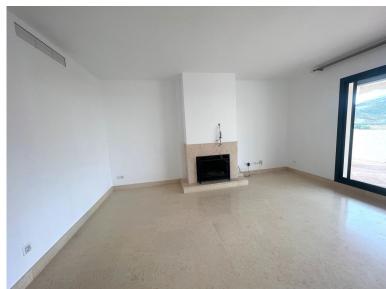

## PENTHOUSE IN BENAHAVÍS

Spectacular Duplex Penthouse in Capanes del Golf, Benahavis On the first floor there is an equipped kitchen, a guest toilet, 2 large bedrooms with en-suite bathrooms, one of them with access to the terrace, a large living room with fireplace with access to a huge terrace with incredible panoramic views of mountains, golf, gardens, and swimming pool. On the second floor there is another large bedroom with its en-suite bathroom and its large terrace with the same views. It also has 2 parking spaces in the garage. Gated community with 24 hour security and surveillance cameras everywhere. It has 5 swimming pools, an indoor heated pool, sauna, jacuzzi and gym. The complex surrounded by the El Higeral golf course. A few minutes from San Pedro 6 minutes, 14 minutes from Puerto Banus and 11 minutes from the beach.