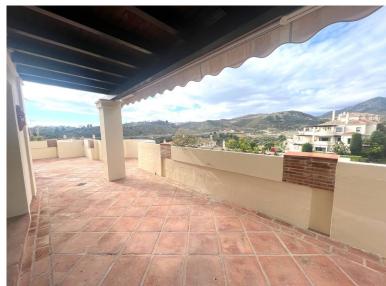

## PENTHOUSE IN BENAHAVÍS

Spectacular Duplex Penthouse in Capanes del Golf, Benahavis On the first floor there is an equipped kitchen, a guest toilet, 2 large bedrooms with en-suite bathrooms, one of them with access to the terrace, a large living room with fireplace with access to a huge terrace with incredible panoramic views of mountains, golf, gardens, and swimming pool. On the second floor there is another large bedroom with its en-suite bathroom and its large terrace with the same views. It also has 2 parking spaces in the garage. Gated community with 24 hour security and surveillance cameras everywhere. It has 5 swimming pools, an indoor heated pool, sauna, jacuzzi and gym. The complex surrounded by the El Higeral golf course. A few minutes from San Pedro 6 minutes, 14 minutes from Puerto Banus and 11 minutes from the beach.