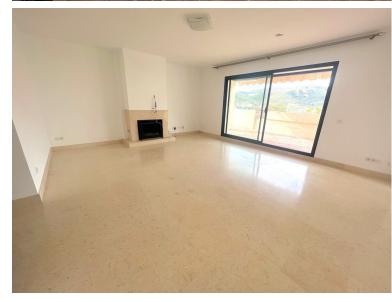

## PENTHOUSE IN BENAHAVÍS

Spectacular Duplex Penthouse in Capanes del Golf, Benahavis On the first floor there is an equipped kitchen, a guest toilet, 2 large bedrooms with en-suite bathrooms, one of them with access to the terrace, a large living room with fireplace with access to a huge terrace with incredible panoramic views of mountains, golf, gardens, and swimming pool. On the second floor there is another large bedroom with its en-suite bathroom and its large terrace with the same views. It also has 2 parking spaces in the garage. Gated community with 24 hour security and surveillance cameras everywhere. It has 5 swimming pools, an indoor heated pool, sauna, jacuzzi and gym. The complex surrounded by the El Higeral golf course. A few minutes from San Pedro 6 minutes, 14 minutes from Puerto Banus and 11 minutes from the beach.