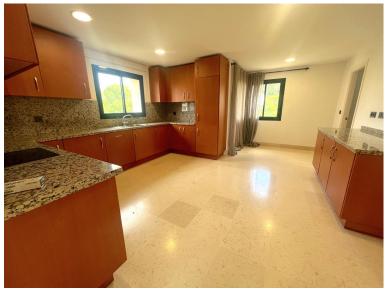

## PENTHOUSE IN BENAHAVÍS

Spectacular Duplex Penthouse in Capanes del Golf, Benahavis On the first floor there is an equipped kitchen, a guest toilet, 2 large bedrooms with en-suite bathrooms, one of them with access to the terrace, a large living room with fireplace with access to a huge terrace with incredible panoramic views of mountains, golf, gardens, and swimming pool. On the second floor there is another large bedroom with its en-suite bathroom and its large terrace with the same views. It also has 2 parking spaces in the garage. Gated community with 24 hour security and surveillance cameras everywhere. It has 5 swimming pools, an indoor heated pool, sauna, jacuzzi and gym. The complex surrounded by the El Higeral golf course. A few minutes from San Pedro 6 minutes, 14 minutes from Puerto Banus and 11 minutes from the beach.