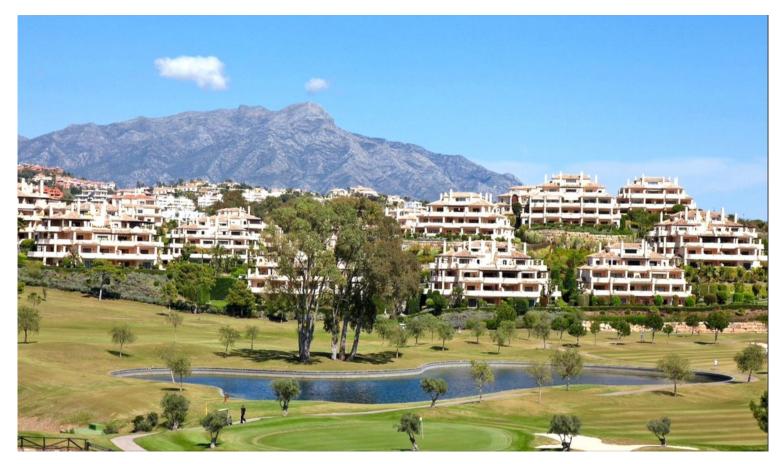

## PENTHOUSE IN BENAHAVÍS

Spectacular Duplex Penthouse in Capanes del Golf, Benahavis On the first floor there is an equipped kitchen, a guest toilet, 2 large bedrooms with en-suite bathrooms, one of them with access to the terrace, a large living room with fireplace with access to a huge terrace with incredible panoramic views of mountains, golf, gardens, and swimming pool. On the second floor there is another large bedroom with its en-suite bathroom and its large terrace with the same views. It also has 2 parking spaces in the garage. Gated community with 24 hour security and surveillance cameras everywhere. It has 5 swimming pools, an indoor heated pool, sauna, jacuzzi and gym. The complex surrounded by the El Higeral golf course. A few minutes from San Pedro 6 minutes, 14 minutes from Puerto Banus and 11 minutes from the beach.