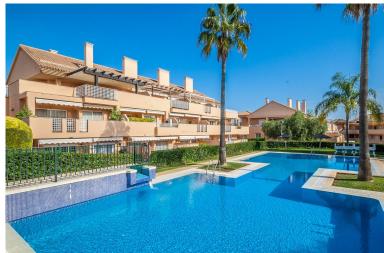

## PENTHOUSE IN ELVIRIA

South facing penthouse overlooking the communal garden and the swimming pool in the sought after community. Conveniently situated, walking distance to local shops, supermarkets, bars, restaurants and the beach and just around the corner from the 18-hole Santa Maria Golf Course. The property consists of two levels, with the lounge/dining area plus a spacious, south facing uncovered terrace, a fully fitted kitchen, a guest bedroom and a guest bathroom on the lower level and the mater bedroom with en-suite bathroom on the upper level. The community is fun gated and offers 4 outdoor swimming pools, underground parking and 24-hour security.