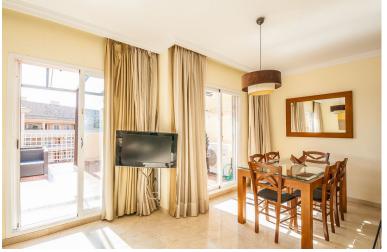

## PENTHOUSE IN ELVIRIA

South facing penthouse overlooking the communal garden and the swimming pool in the sought after community. Conveniently situated, walking distance to local shops, supermarkets, bars, restaurants and the beach and just around the corner from the 18-hole Santa Maria Golf Course. The property consists of two levels, with the lounge/dining area plus a spacious, south facing uncovered terrace, a fully fitted kitchen, a guest bedroom and a guest bathroom on the lower level and the mater bedroom with en-suite bathroom on the upper level. The community is fun gated and offers 4 outdoor swimming pools, underground parking and 24-hour security.