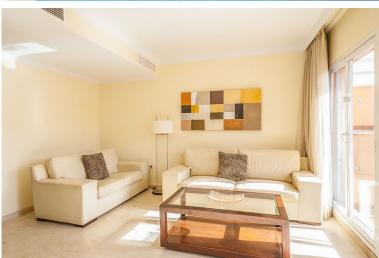

## PENTHOUSE IN ELVIRIA

South facing penthouse overlooking the communal garden and the swimming pool in the sought after community. Conveniently situated, walking distance to local shops, supermarkets, bars, restaurants and the beach and just around the corner from the 18-hole Santa Maria Golf Course. The property consists of two levels, with the lounge/dining area plus a spacious, south facing uncovered terrace, a fully fitted kitchen, a guest bedroom and a guest bathroom on the lower level and the mater bedroom with en-suite bathroom on the upper level. The community is fun gated and offers 4 outdoor swimming pools, underground parking and 24-hour security.