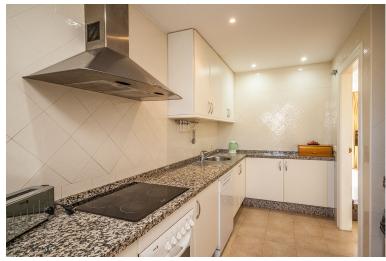

## PENTHOUSE IN ELVIRIA

South facing penthouse overlooking the communal garden and the swimming pool in the sought after community. Conveniently situated, walking distance to local shops, supermarkets, bars, restaurants and the beach and just around the corner from the 18-hole Santa Maria Golf Course. The property consists of two levels, with the lounge/dining area plus a spacious, south facing uncovered terrace, a fully fitted kitchen, a guest bedroom and a guest bathroom on the lower level and the mater bedroom with en-suite bathroom on the upper level. The community is fun gated and offers 4 outdoor swimming pools, underground parking and 24-hour security.