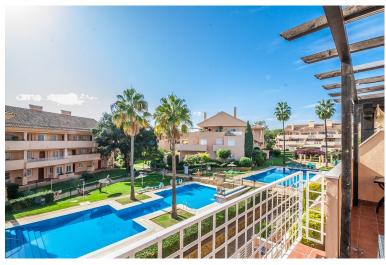

## PENTHOUSE IN ELVIRIA

South facing penthouse overlooking the communal garden and the swimming pool in the sought after community. Conveniently situated, walking distance to local shops, supermarkets, bars, restaurants and the beach and just around the corner from the 18-hole Santa Maria Golf Course. The property consists of two levels, with the lounge/dining area plus a spacious, south facing uncovered terrace, a fully fitted kitchen, a guest bedroom and a guest bathroom on the lower level and the mater bedroom with en-suite bathroom on the upper level. The community is fun gated and offers 4 outdoor swimming pools, underground parking and 24-hour security.