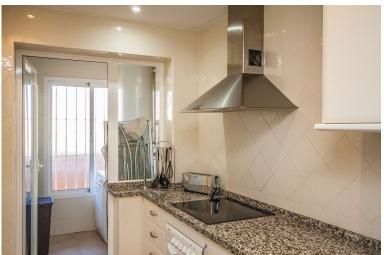

## PENTHOUSE IN ELVIRIA

South facing penthouse overlooking the communal garden and the swimming pool in the sought after community. Conveniently situated, walking distance to local shops, supermarkets, bars, restaurants and the beach and just around the corner from the 18-hole Santa Maria Golf Course. The property consists of two levels, with the lounge/dining area plus a spacious, south facing uncovered terrace, a fully fitted kitchen, a guest bedroom and a guest bathroom on the lower level and the mater bedroom with en-suite bathroom on the upper level. The community is fun gated and offers 4 outdoor swimming pools, underground parking and 24-hour security.