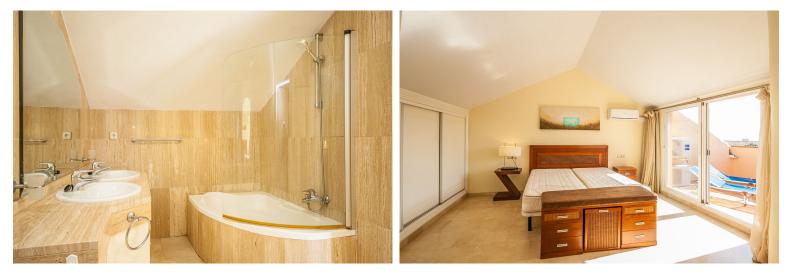

## PENTHOUSE IN ELVIRIA

South facing penthouse overlooking the communal garden and the swimming pool in the sought after community. Conveniently situated, walking distance to local shops, supermarkets, bars, restaurants and the beach and just around the corner from the 18-hole Santa Maria Golf Course. The property consists of two levels, with the lounge/dining area plus a spacious, south facing uncovered terrace, a fully fitted kitchen, a guest bedroom and a guest bathroom on the lower level and the mater bedroom with en-suite bathroom on the upper level. The community is fun gated and offers 4 outdoor swimming pools, underground parking and 24-hour security.