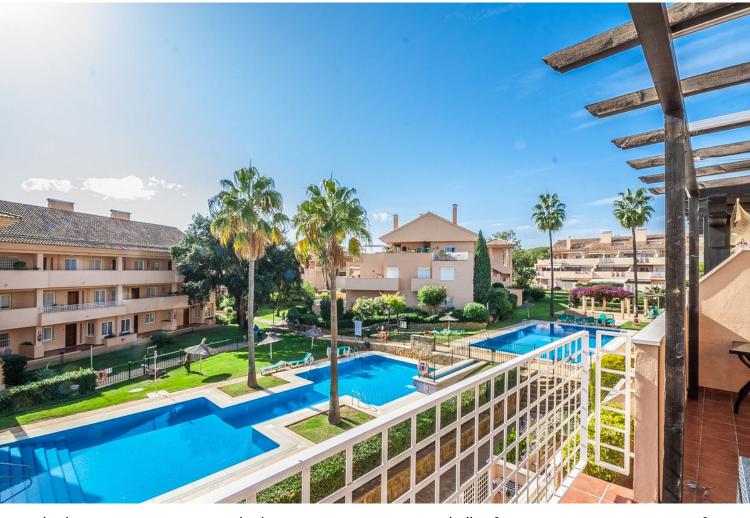

## PENTHOUSE IN ELVIRIA

South facing penthouse overlooking the communal garden and the swimming pool in the sought after community. Conveniently situated, walking distance to local shops, supermarkets, bars, restaurants and the beach and just around the corner from the 18-hole Santa Maria Golf Course. The property consists of two levels, with the lounge/dining area plus a spacious, south facing uncovered terrace, a fully fitted kitchen, a guest bedroom and a guest bathroom on the lower level and the mater bedroom with en-suite bathroom on the upper level. The community is fun gated and offers 4 outdoor swimming pools, underground parking and 24-hour security.