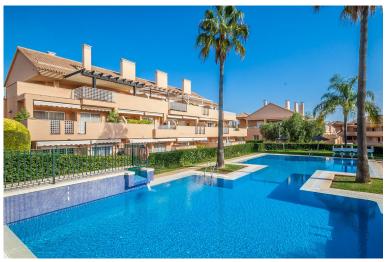

## PENTHOUSE IN ELVIRIA

South facing penthouse overlooking the communal garden and the swimming pool in the sought after community. Conveniently situated, walking distance to local shops, supermarkets, bars, restaurants and the beach and just around the corner from the 18-hole Santa Maria Golf Course. The property consists of two levels, with the lounge/dining area plus a spacious, south facing uncovered terrace, a fully fitted kitchen, a guest bedroom and a guest bathroom on the lower level and the mater bedroom with en-suite bathroom on the upper level. The community is fun gated and offers 4 outdoor swimming pools, underground parking and 24-hour security.