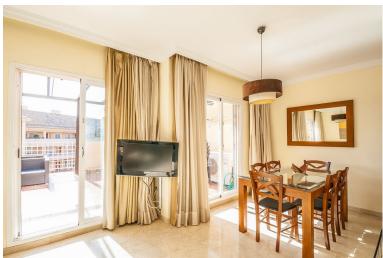

## PENTHOUSE IN ELVIRIA

South facing penthouse overlooking the communal garden and the swimming pool in the sought after community. Conveniently situated, walking distance to local shops, supermarkets, bars, restaurants and the beach and just around the corner from the 18-hole Santa Maria Golf Course. The property consists of two levels, with the lounge/dining area plus a spacious, south facing uncovered terrace, a fully fitted kitchen, a guest bedroom and a guest bathroom on the lower level and the mater bedroom with en-suite bathroom on the upper level. The community is fun gated and offers 4 outdoor swimming pools, underground parking and 24-hour security.