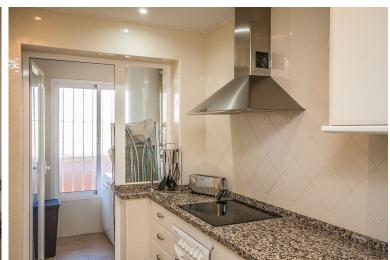

## PENTHOUSE IN ELVIRIA

South facing penthouse overlooking the communal garden and the swimming pool in the sought after community. Conveniently situated, walking distance to local shops, supermarkets, bars, restaurants and the beach and just around the corner from the 18-hole Santa Maria Golf Course. The property consists of two levels, with the lounge/dining area plus a spacious, south facing uncovered terrace, a fully fitted kitchen, a guest bedroom and a guest bathroom on the lower level and the mater bedroom with en-suite bathroom on the upper level. The community is fun gated and offers 4 outdoor swimming pools, underground parking and 24-hour security.