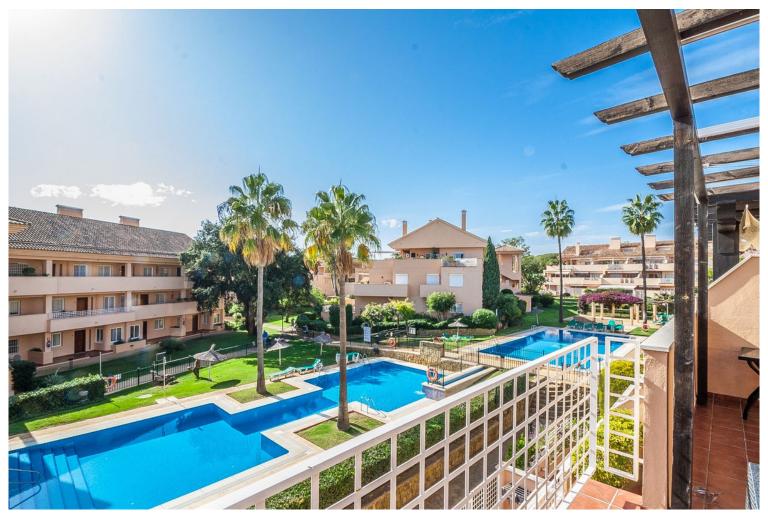

## PENTHOUSE IN ELVIRIA

South facing penthouse overlooking the communal garden and the swimming pool in the sought after community. Conveniently situated, walking distance to local shops, supermarkets, bars, restaurants and the beach and just around the corner from the 18-hole Santa Maria Golf Course. The property consists of two levels, with the lounge/dining area plus a spacious, south facing uncovered terrace, a fully fitted kitchen, a guest bedroom and a guest bathroom on the lower level and the mater bedroom with en-suite bathroom on the upper level. The community is fun gated and offers 4 outdoor swimming pools, underground parking and 24-hour security.