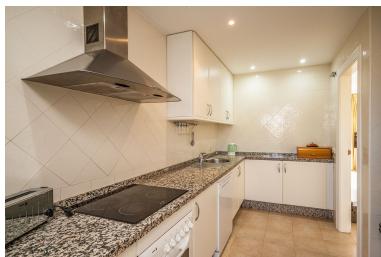

## PENTHOUSE IN ELVIRIA

South facing penthouse overlooking the communal garden and the swimming pool in the sought after community. Conveniently situated, walking distance to local shops, supermarkets, bars, restaurants and the beach and just around the corner from the 18-hole Santa Maria Golf Course. The property consists of two levels, with the lounge/dining area plus a spacious, south facing uncovered terrace, a fully fitted kitchen, a guest bedroom and a guest bathroom on the lower level and the mater bedroom with en-suite bathroom on the upper level. The community is fun gated and offers 4 outdoor swimming pools, underground parking and 24-hour security.