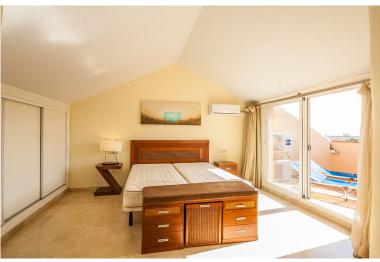

## PENTHOUSE IN ELVIRIA

South facing penthouse overlooking the communal garden and the swimming pool in the sought after community. Conveniently situated, walking distance to local shops, supermarkets, bars, restaurants and the beach and just around the corner from the 18-hole Santa Maria Golf Course. The property consists of two levels, with the lounge/dining area plus a spacious, south facing uncovered terrace, a fully fitted kitchen, a guest bedroom and a guest bathroom on the lower level and the mater bedroom with en-suite bathroom on the upper level. The community is fun gated and offers 4 outdoor swimming pools, underground parking and 24-hour security.