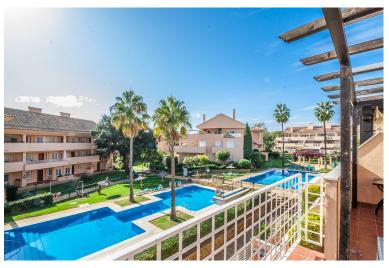

## PENTHOUSE IN ELVIRIA

South facing penthouse overlooking the communal garden and the swimming pool in the sought after community. Conveniently situated, walking distance to local shops, supermarkets, bars, restaurants and the beach and just around the corner from the 18-hole Santa Maria Golf Course. The property consists of two levels, with the lounge/dining area plus a spacious, south facing uncovered terrace, a fully fitted kitchen, a guest bedroom and a guest bathroom on the lower level and the mater bedroom with en-suite bathroom on the upper level. The community is fun gated and offers 4 outdoor swimming pools, underground parking and 24-hour security.