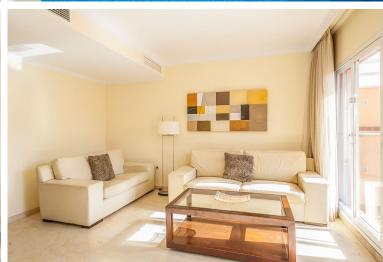

## PENTHOUSE IN ELVIRIA

South facing penthouse overlooking the communal garden and the swimming pool in the sought after community. Conveniently situated, walking distance to local shops, supermarkets, bars, restaurants and the beach and just around the corner from the 18-hole Santa Maria Golf Course. The property consists of two levels, with the lounge/dining area plus a spacious, south facing uncovered terrace, a fully fitted kitchen, a guest bedroom and a guest bathroom on the lower level and the mater bedroom with en-suite bathroom on the upper level. The community is fun gated and offers 4 outdoor swimming pools, underground parking and 24-hour security.