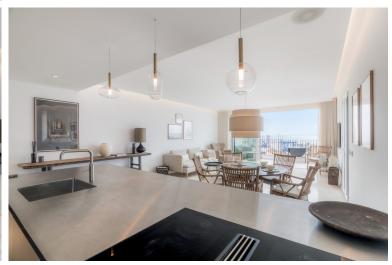

## PENTHOUSE IN PUERTO BANÚS

Ladies and gentlemen, let us guide you home. Introducing the frontline positioned, 302 The Penthouse . Located within the vibrant Puerto Banus Marina, positioned in the best spot not only due to access, but also being in the quietest area and sitting directly above the flag ship Louis Vuitton store, meaning the facade and external features of the building are always kept to the highest standards. Location here is as good at it gets, not only for access to the property, but the fact you are only 200 meters from the beach and ocean, as well as all the luxury shops, restaurants, cafes and departments stores located around. This fully gut renovated penthouse offers high qualities throughout with panoramic sea views hitting you, the moment you walk in. The south facing property offers some of the best views available in the marina out to sea, across all the boats and super yachts and down be...