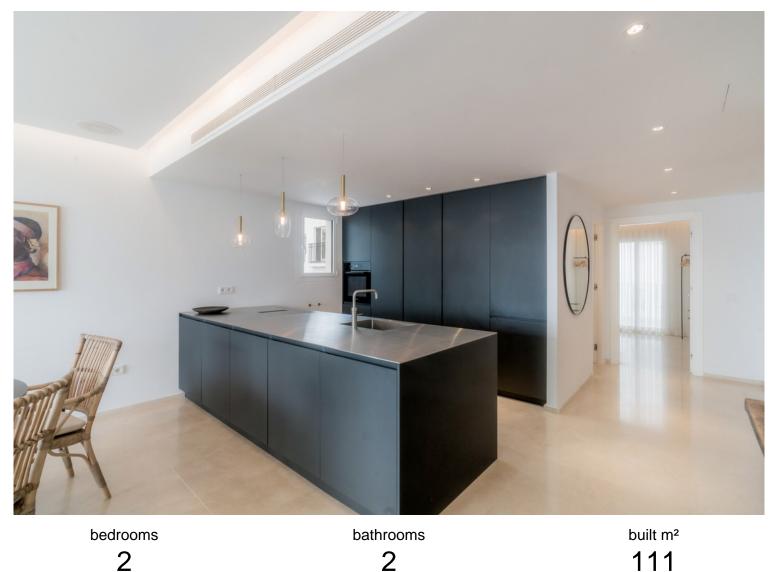

## PENTHOUSE IN PUERTO BANÚS

Ladies and gentlemen, let us guide you home. Introducing the frontline positioned, 302 The Penthouse . Located within the vibrant Puerto Banus Marina, positioned in the best spot not only due to access, but also being in the quietest area and sitting directly above the flag ship Louis Vuitton store, meaning the facade and external features of the building are always kept to the highest standards. Location here is as good at it gets, not only for access to the property, but the fact you are only 200 meters from the beach and ocean, as well as all the luxury shops, restaurants, cafes and departments stores located around. This fully gut renovated penthouse offers high qualities throughout with panoramic sea views hitting you, the moment you walk in. The south facing property offers some of the best views available in the marina out to sea, across all the boats and super yachts and down be...