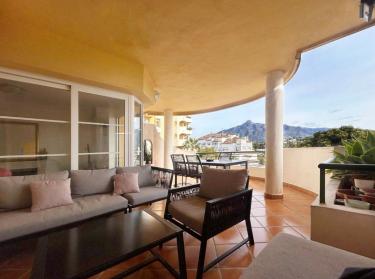

## APARTMENT IN NUEVA ANDALUCÍA

\*\*Currently rented until September 30.\*\* \*\*Investors who are interested in purchasing a property with a rental tenant, please contact us.\*\* Located in one of Marbella's most sought-after urbanizations, this spacious second-floor apartment offers breathtaking views of La Concha mountain and boasts the largest terrace in the community. Just a 10-minute walk to Puerto Banús, this property is an exceptional opportunity for those seeking a stylish residence, a holiday home, or a high-value investment in a prime location. Property Features: 2 spacious bedrooms, designed for comfort and relaxation. 2 modern bathrooms, featuring high-quality finishes. Bright and inviting living area, complete with a charming working fireplace for cozy evenings. Expansive private terrace, the largest in the community—ideal for outdoor dining, entertaining, or simply soaking in the stunning mountain views...