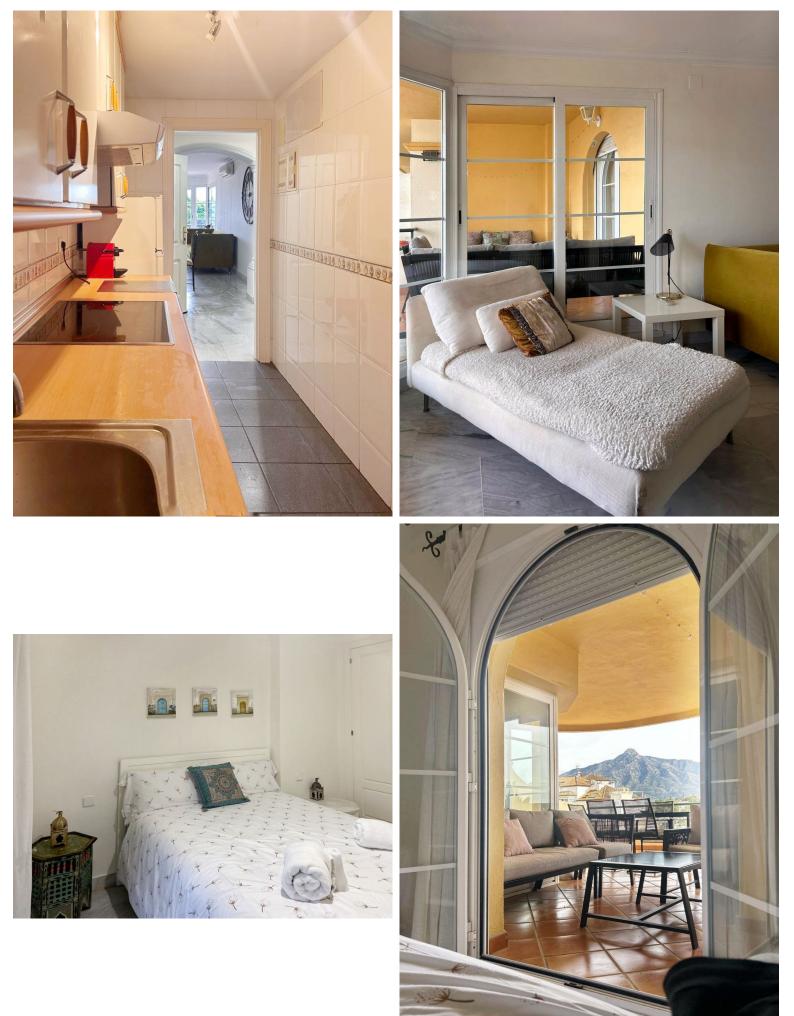

## APARTMENT IN NUEVA ANDALUCÍA

\*\*Currently rented until September 30.\*\* \*\*Investors who are interested in purchasing a property with a rental tenant, please contact us.\*\* Located in one of Marbella's most sought-after urbanizations, this spacious second-floor apartment offers breathtaking views of La Concha mountain and boasts the largest terrace in the community. Just a 10-minute walk to Puerto Banús, this property is an exceptional opportunity for those seeking a stylish residence, a holiday home, or a high-value investment in a prime location. Property Features: 2 spacious bedrooms, designed for comfort and relaxation. 2 modern bathrooms, featuring high-quality finishes. Bright and inviting living area, complete with a charming working fireplace for cozy evenings. Expansive private terrace, the largest in the community—ideal for outdoor dining, entertaining, or simply soaking in the stunning mountain views...