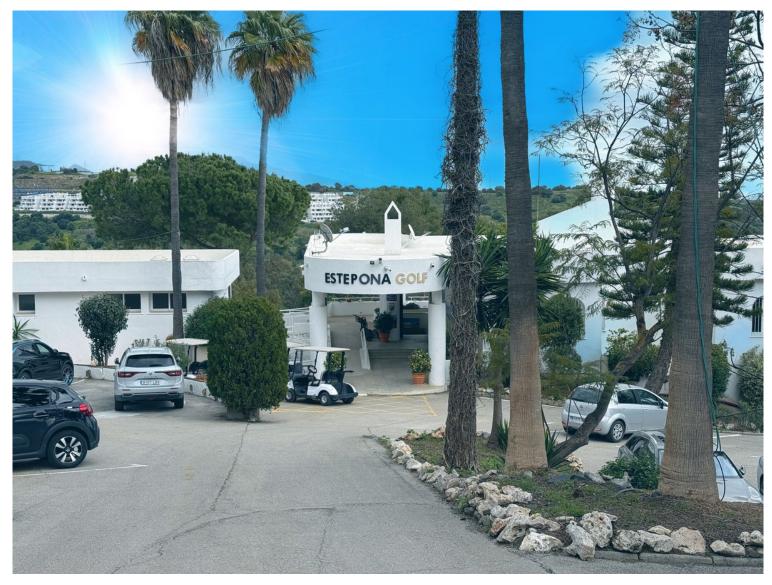

## LAND IN ESTEPONA

Prime Residential Plot in Estepona Golf with Stunning Views This exceptional 5,000m<sup>2</sup> residential plot is perfectly situated in the prestigious Estepona Golf area, offering breathtaking views of the mountains, sea, and golf course. A rare investment opportunity, this plot is ideal for developers or those seeking to create a luxurious residential community. Key Features: Total area: 5,000m<sup>2</sup> Potential for constructing up to 7 exclusive villas \*\*Plot (m<sup>2</sup>)\*\* | \*\*Edificabilidad (m<sup>2</sup>)\*\* | 01 | 685.4 | 240 || 02 | 625.5 | 240 || 03 | 708.7 | 210 || 04 | 604.9 | 240 || 05 | 656.7 | 240 || 06 | 404.4 | 240 || 07 | 744.5 | 240 | Fully equipped with essential utilities: water, electricity, waste managem...