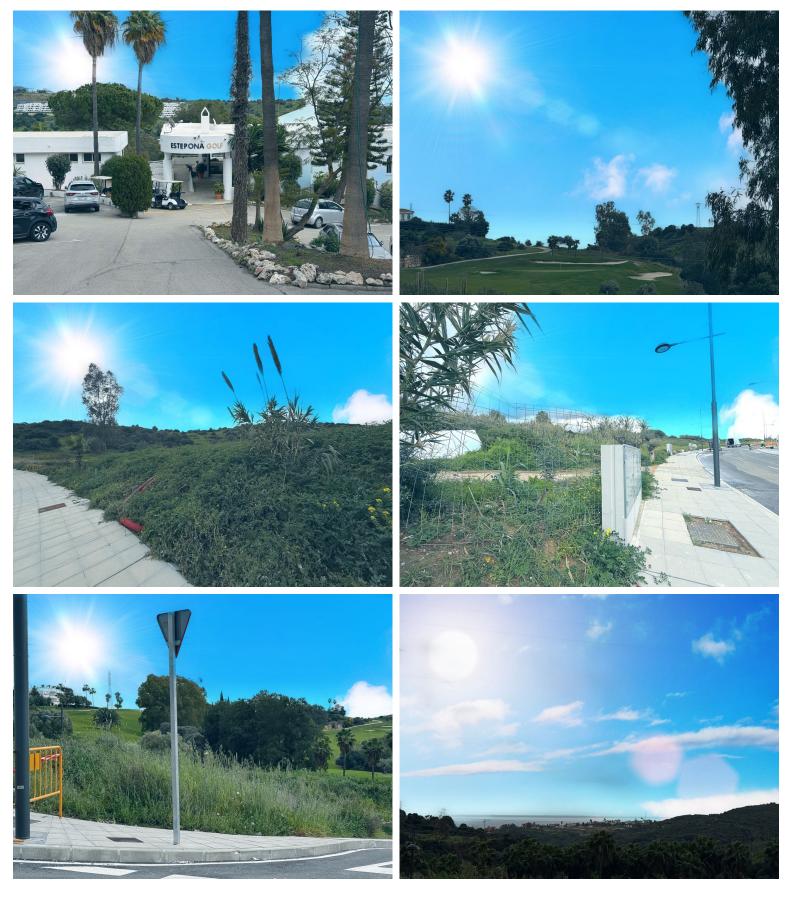

## LAND IN ESTEPONA

Prime Residential Plot in Estepona Golf with Stunning Views This exceptional 5,000m<sup>2</sup> residential plot is perfectly situated in the prestigious Estepona Golf area, offering breathtaking views of the mountains, sea, and golf course. A rare investment opportunity, this plot is ideal for developers or those seeking to create a luxurious residential community. Key Features: Total area: 5,000m<sup>2</sup> Potential for constructing up to 7 exclusive villas \*\*Plot (m<sup>2</sup>)\*\* | \*\*Edificabilidad (m<sup>2</sup>)\*\* | 01 | 685.4 | 240 || 02 | 625.5 | 240 || 03 | 708.7 | 210 || 04 | 604.9 | 240 || 05 | 656.7 | 240 || 06 | 404.4 | 240 || 07 | 744.5 | 240 | Fully equipped with essential utilities: water, electricity, waste managem...