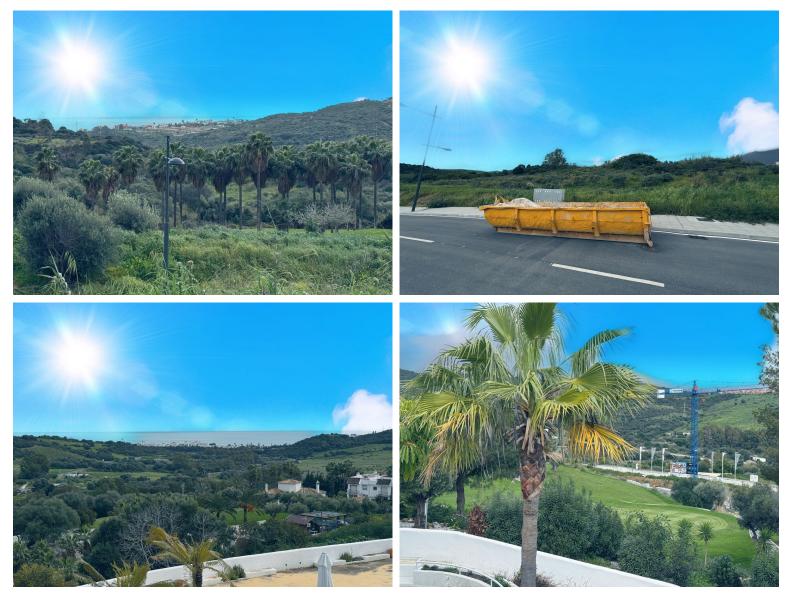

## LAND IN ESTEPONA

Prime Residential Plot in Estepona Golf with Stunning Views This exceptional 5,000m<sup>2</sup> residential plot is perfectly situated in the prestigious Estepona Golf area, offering breathtaking views of the mountains, sea, and golf course. A rare investment opportunity, this plot is ideal for developers or those seeking to create a luxurious residential community. Key Features: Total area: 5,000m<sup>2</sup> Potential for constructing up to 7 exclusive villas \*\*Plot (m<sup>2</sup>)\*\* | \*\*Edificabilidad (m<sup>2</sup>)\*\* | 01 | 685.4 | 240 || 02 | 625.5 | 240 || 03 | 708.7 | 210 || 04 | 604.9 | 240 || 05 | 656.7 | 240 || 06 | 404.4 | 240 || 07 | 744.5 | 240 | Fully equipped with essential utilities: water, electricity, waste managem...