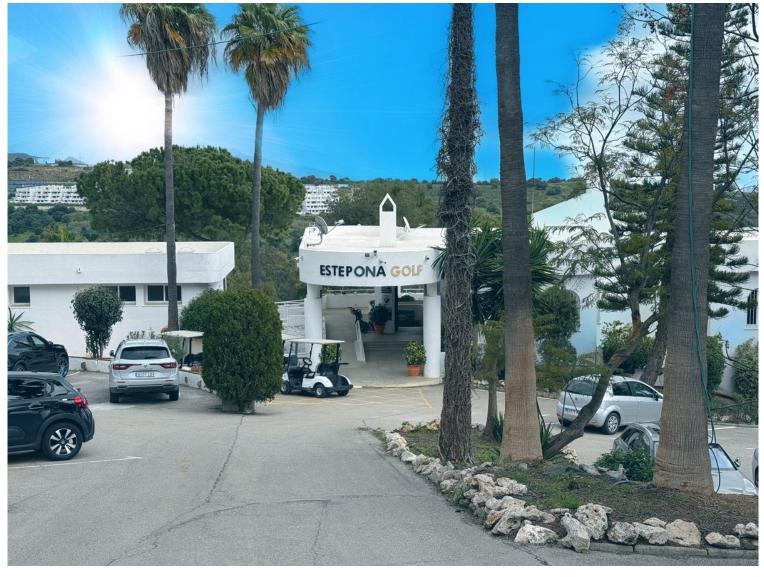

## LAND IN ESTEPONA

Prime Residential Plot in Estepona Golf with Stunning Views This exceptional  $5,000m^2$  residential plot is perfectly situated in the prestigious Estepona Golf area, offering breathtaking views of the mountains, sea, and golf course. A rare investment opportunity, this plot is ideal for developers or those seeking to create a luxurious residential community. Key Features: Total area:  $5,000m^2$  Potential for constructing up to 7 exclusive villas \*\*Plot (m<sup>2</sup>)\*\* | \*\*Edificabilidad (m<sup>2</sup>)\*\* | 01 | 685.4 | 240 || 02 | 625.5 | 240 || 03 | 708.7 | 210 || 04 | 604.9 | 240 || 05 | 656.7 | 240 || 06 | 404.4 | 240 || 07 | 744.5 | 240 | Fully equipped with essential utilities: water, electricity, waste managem...