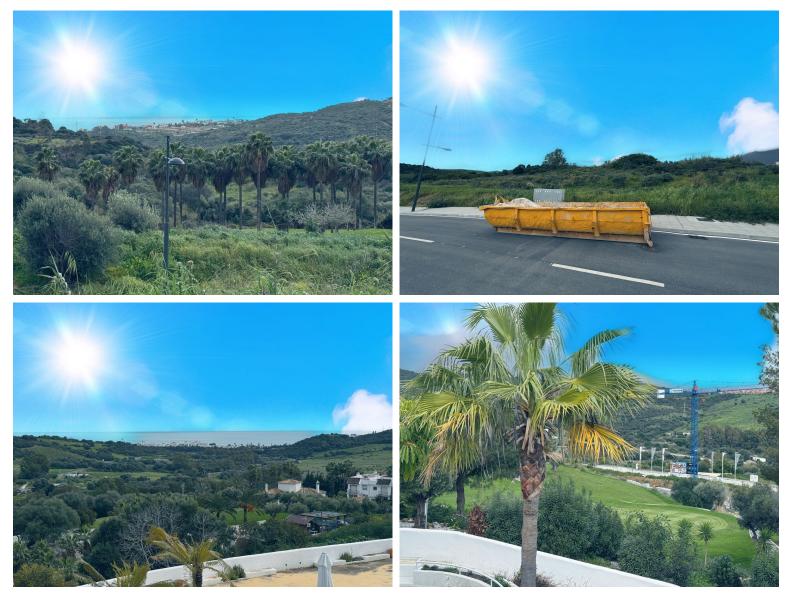

## LAND IN ESTEPONA

Prime Residential Plot in Estepona Golf with Stunning Views This exceptional  $5,000m^2$  residential plot is perfectly situated in the prestigious Estepona Golf area, offering breathtaking views of the mountains, sea, and golf course. A rare investment opportunity, this plot is ideal for developers or those seeking to create a luxurious residential community. Key Features: Total area:  $5,000m^2$  Potential for constructing up to 7 exclusive villas \*\*Plot (m<sup>2</sup>)\*\* | \*\*Edificabilidad (m<sup>2</sup>)\*\* | 01 | 685.4 | 240 || 02 | 625.5 | 240 || 03 | 708.7 | 210 || 04 | 604.9 | 240 || 05 | 656.7 | 240 || 06 | 404.4 | 240 || 07 | 744.5 | 240 | Fully equipped with essential utilities: water, electricity, waste managem...