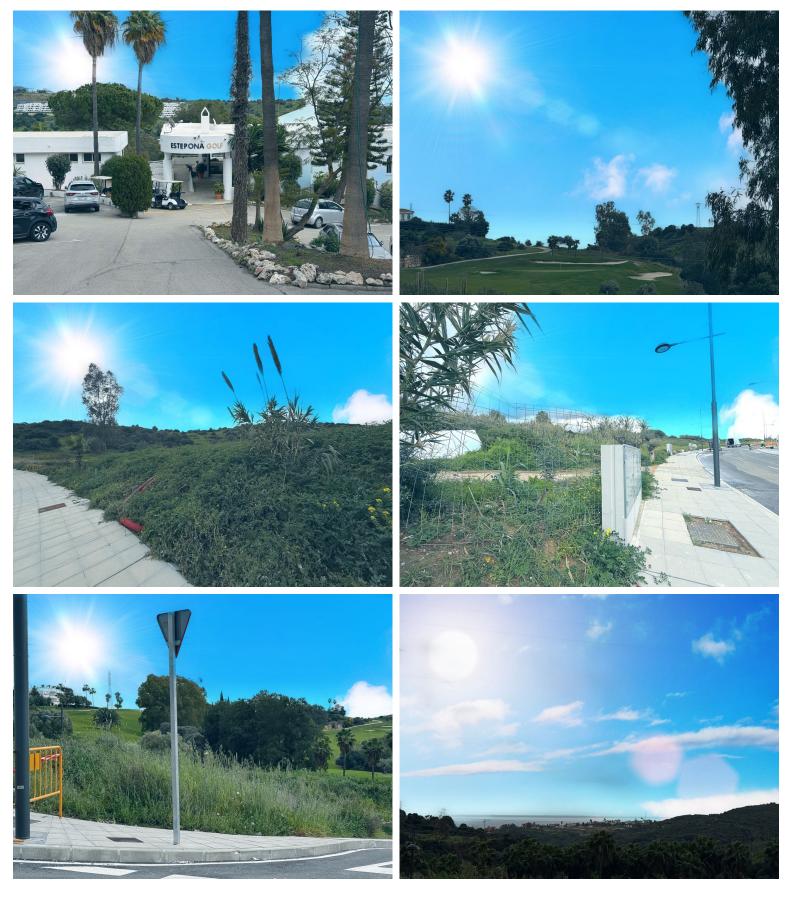

## LAND IN ESTEPONA

Prime Residential Plot in Estepona Golf with Stunning Views This exceptional  $5,000m^2$  residential plot is perfectly situated in the prestigious Estepona Golf area, offering breathtaking views of the mountains, sea, and golf course. A rare investment opportunity, this plot is ideal for developers or those seeking to create a luxurious residential community. Key Features: Total area:  $5,000m^2$  Potential for constructing up to 7 exclusive villas \*\*Plot (m<sup>2</sup>)\*\* | \*\*Edificabilidad (m<sup>2</sup>)\*\* | 01 | 685.4 | 240 || 02 | 625.5 | 240 || 03 | 708.7 | 210 || 04 | 604.9 | 240 || 05 | 656.7 | 240 || 06 | 404.4 | 240 || 07 | 744.5 | 240 | Fully equipped with essential utilities: water, electricity, waste managem...