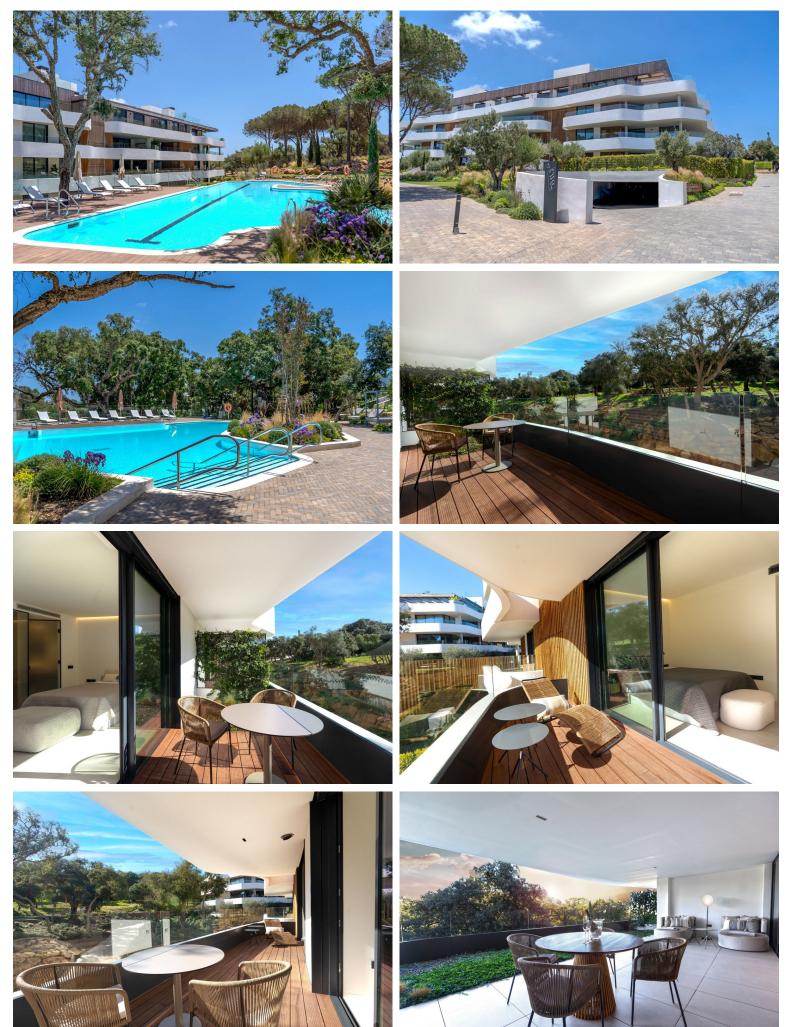

## APARTMENT IN SOTOGRANDE

This stunning mid-floor apartment is located in the exclusive Village Verde community in Sotogrande, one of Spain's most sought-after luxury destinations. Designed for modern living, the property offers spacious interiors, high-end finishes, and expansive terraces that blend indoor and outdoor living. Property Details- Built Area: 133.46 m² - Usable Interior Space:102.68 m² - Terrace Area:65.84 m² (Covered: 62.83 m² | Uncovered: 3.01 m²) - Bedrooms:2 - Bathrooms:2 - Parking: Includes 2 parking spaces & 1 storage room Key Features Spacious Living & Dining Area with open-plan kitchen Large Private Terraces for outdoor lounging & dining Master Bedroom with Ensuite Bathroomand terrace access Second Bedroom with Built-in Wardrobes Premium Finishes & High-Quality Materials State-of-the-Art Kitchen & Appliances Modern Bathrooms with Elegant Fixtures...