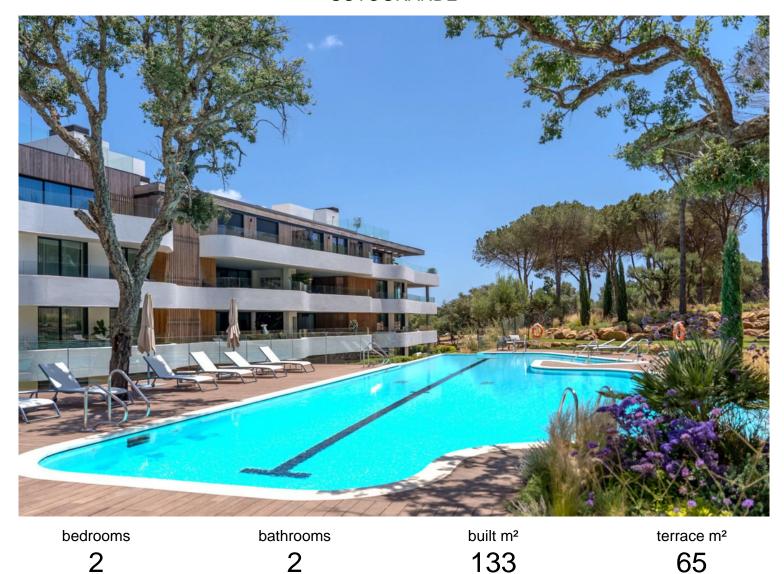

## SOTOGRANDE

## APARTMENT IN SOTOGRANDE

This stunning mid-floor apartment is located in the exclusive Village Verde community in Sotogrande, one of Spain's most sought-after luxury destinations. Designed for modern living, the property offers spacious interiors, high-end finishes, and expansive terraces that blend indoor and outdoor living. Property Details- Built Area: 133.46 m² - Usable Interior Space:102.68 m² - Terrace Area:65.84 m² (Covered: 62.83 m² | Uncovered: 3.01 m²) - Bedrooms:2 - Bathrooms:2 - Parking: Includes 2 parking spaces & 1 storage room Key Features Spacious Living & Dining Area with open-plan kitchen Large Private Terraces for outdoor lounging & dining Master Bedroom with Ensuite Bathroomand terrace access Second Bedroom with Built-in Wardrobes Premium Finishes & High-Quality Materials State-of-the-Art Kitchen & Appliances Modern Bathrooms with Elegant Fixtures...