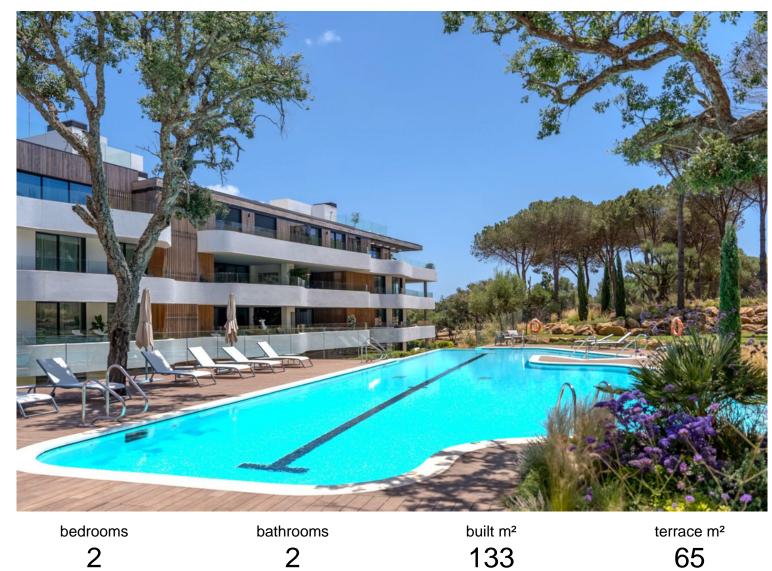

## APARTMENT IN SOTOGRANDE

This stunning mid-floor apartment is located in the exclusive Village Verde community in Sotogrande, one of Spain's most sought-after luxury destinations. Designed for modern living, the property offers spacious interiors, high-end finishes, and expansive terraces that blend indoor and outdoor living. Property Details- Built Area: 133.46 m² - Usable Interior Space:102.68 m² - Terrace Area:65.84 m² (Covered: 62.83 m² | Uncovered: 3.01 m²) - Bedrooms:2 - Bathrooms:2 - Parking: Includes 2 parking spaces & 1 storage room Key Features Spacious Living & Dining Area with open-plan kitchen Large Private Terraces for outdoor lounging & dining Master Bedroom with Ensuite Bathroomand terrace access Second Bedroom with Built-in Wardrobes Premium Finishes & High-Quality Materials State-of-the-Art Kitchen & Appliances Modern Bathrooms with Elegant Fixtures...