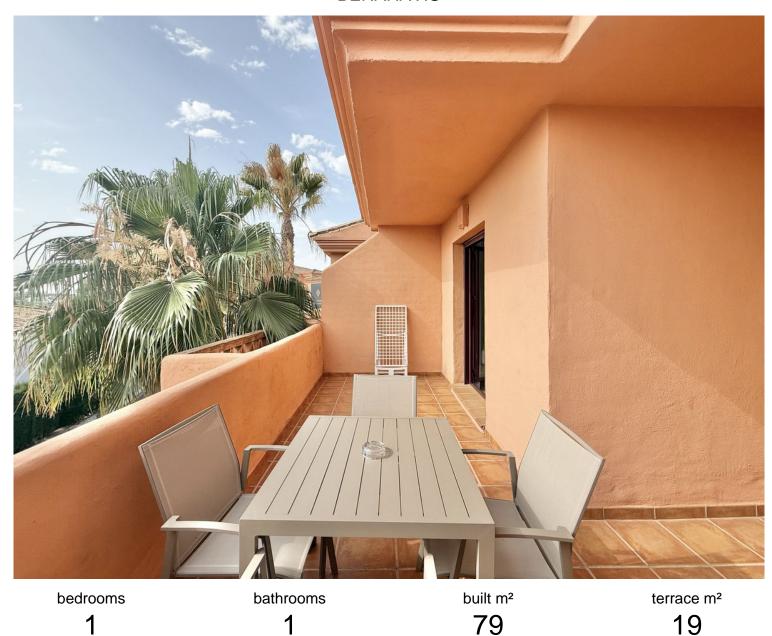

## PENTHOUSE IN BENAHAVÍS

A beautiful second floor 1 bed apartment - A practical hassle-free investment! This property offers the perfect blend of resort hotel services and amenities with the independence of an apartment. Enjoy access to multiple swimming pools, lush gardens, a co-working space, and a professionally equipped gym. The resort is a serene haven on the edge of El Paraiso Golf, and close to Villa Padierna Golf, Tramores Golf, Atalaya Golf, and Guadalmina Golf. Located at the intersection of Marbella, Estepona, and Benahavís, this prime spot ensures proximity to stunning beaches, top-notch golf courses, and a plethora of coastal activities. The resort's rental program makes owning a Marbella property effortless, allowing you to enjoy a fully serviced resort while also benefiting from consistent rental income potential. Parking included, Storage optional. \* The photos provided are for illustr...