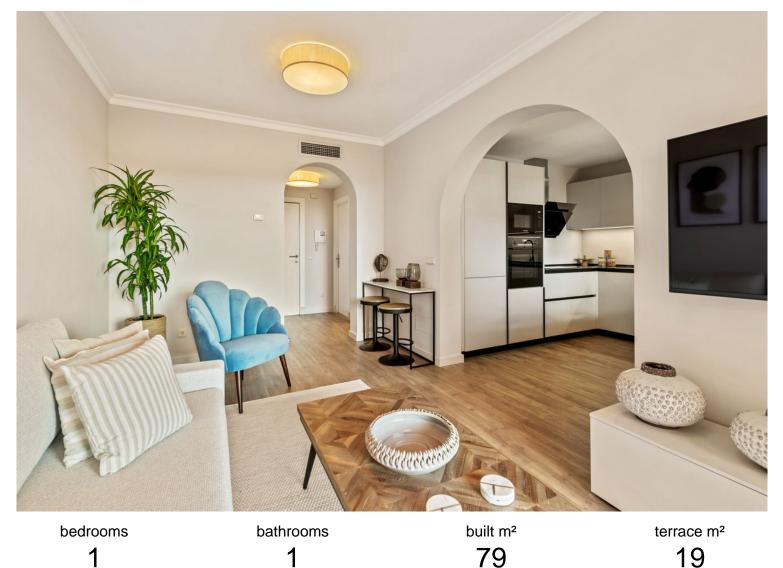

## BENAHAVÍS

PENTHOUSE IN BENAHAVÍS

A beautiful second floor 1 bed apartment - A practical hassle-free investment! This property offers the perfect blend of resort hotel services and amenities with the independence of an apartment. Enjoy access to multiple swimming pools, lush gardens, a co-working space, and a professionally equipped gym. The resort is a serene haven on the edge of El Paraiso Golf, and close to Villa Padierna Golf, Tramores Golf, Atalaya Golf, and Guadalmina Golf. Located at the intersection of Marbella, Estepona, and Benahavís, this prime spot ensures proximity to stunning beaches, top-notch golf courses, and a plethora of coastal activities. The resort's rental program makes owning a Marbella property effortless, allowing you to enjoy a fully serviced resort while also benefiting from consistent rental income potential. Parking included, Storage optional. \* The photos provided are for illustr...