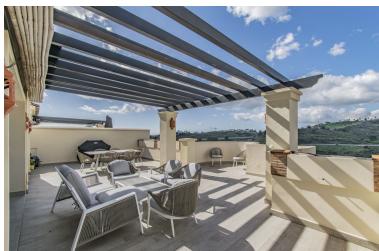

## PENTHOUSE IN BENAHAVÍS

FRONTLINE GOLF PENTHOUSE IN A LUXURY DEVELOPMENT Spectacular property with golf views in one of the best developments on the Costa del Sol. Luxurious penthouse located in one of the most sought-after areas, the Golden Triangle of the Costa del Sol, on the Benahavis road, just a few minutes' drive from San Pedro de Alcántara, Guadalmina, Puerto Banús, and Benahavis, next to several of the best golf courses (El Paraiso, Atalaya, Guadalmina El Higueral, Los Arqueros, etc.) and close to all amenities. Spacious and bright duplex property. The lower floor consists of a generously sized living room, separate kitchen, two bedrooms and two bathrooms, and a large, sunny terrace overlooking the golf course. On the upper floor, the property features a spacious master bedroom with an en-suite bathroom and terrace. The property includes two parking spaces and a storage room. Located within a lux...