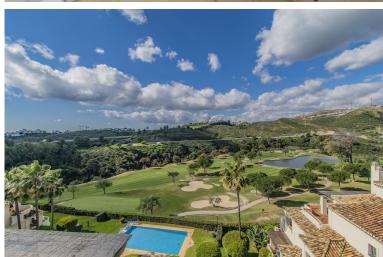

## PENTHOUSE IN BENAHAVÍS

FRONTLINE GOLF PENTHOUSE IN A LUXURY DEVELOPMENT Spectacular property with golf views in one of the best developments on the Costa del Sol. Luxurious penthouse located in one of the most sought-after areas, the Golden Triangle of the Costa del Sol, on the Benahavis road, just a few minutes' drive from San Pedro de Alcántara, Guadalmina, Puerto Banús, and Benahavis, next to several of the best golf courses (El Paraiso, Atalaya, Guadalmina El Higueral, Los Arqueros, etc.) and close to all amenities. Spacious and bright duplex property. The lower floor consists of a generously sized living room, separate kitchen, two bedrooms and two bathrooms, and a large, sunny terrace overlooking the golf course. On the upper floor, the property features a spacious master bedroom with an en-suite bathroom and terrace. The property includes two parking spaces and a storage room. Located within a lux...