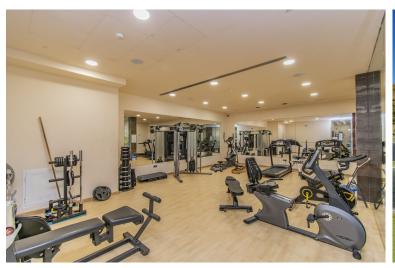

## PENTHOUSE IN BENAHAVÍS

FRONTLINE GOLF PENTHOUSE IN A LUXURY DEVELOPMENT Spectacular property with golf views in one of the best developments on the Costa del Sol. Luxurious penthouse located in one of the most sought-after areas, the Golden Triangle of the Costa del Sol, on the Benahavis road, just a few minutes' drive from San Pedro de Alcántara, Guadalmina, Puerto Banús, and Benahavis, next to several of the best golf courses (El Paraiso, Atalaya, Guadalmina El Higueral, Los Arqueros, etc.) and close to all amenities. Spacious and bright duplex property. The lower floor consists of a generously sized living room, separate kitchen, two bedrooms and two bathrooms, and a large, sunny terrace overlooking the golf course. On the upper floor, the property features a spacious master bedroom with an en-suite bathroom and terrace. The property includes two parking spaces and a storage room. Located within a lux...