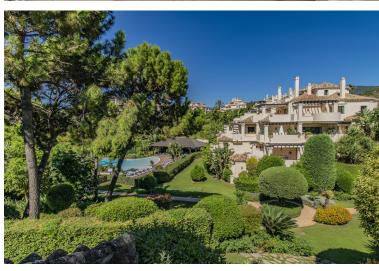

## PENTHOUSE IN BENAHAVÍS

FRONTLINE GOLF PENTHOUSE IN A LUXURY DEVELOPMENT Spectacular property with golf views in one of the best developments on the Costa del Sol. Luxurious penthouse located in one of the most sought-after areas, the Golden Triangle of the Costa del Sol, on the Benahavis road, just a few minutes' drive from San Pedro de Alcántara, Guadalmina, Puerto Banús, and Benahavis, next to several of the best golf courses (El Paraiso, Atalaya, Guadalmina El Higueral, Los Arqueros, etc.) and close to all amenities. Spacious and bright duplex property. The lower floor consists of a generously sized living room, separate kitchen, two bedrooms and two bathrooms, and a large, sunny terrace overlooking the golf course. On the upper floor, the property features a spacious master bedroom with an en-suite bathroom and terrace. The property includes two parking spaces and a storage room. Located within a lux...