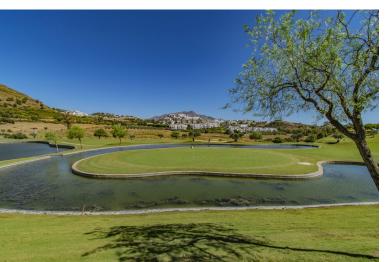

## PENTHOUSE IN BENAHAVÍS

FRONTLINE GOLF PENTHOUSE IN A LUXURY DEVELOPMENT Spectacular property with golf views in one of the best developments on the Costa del Sol. Luxurious penthouse located in one of the most sought-after areas, the Golden Triangle of the Costa del Sol, on the Benahavis road, just a few minutes' drive from San Pedro de Alcántara, Guadalmina, Puerto Banús, and Benahavis, next to several of the best golf courses (El Paraiso, Atalaya, Guadalmina El Higueral, Los Arqueros, etc.) and close to all amenities. Spacious and bright duplex property. The lower floor consists of a generously sized living room, separate kitchen, two bedrooms and two bathrooms, and a large, sunny terrace overlooking the golf course. On the upper floor, the property features a spacious master bedroom with an en-suite bathroom and terrace. The property includes two parking spaces and a storage room. Located within a lux...