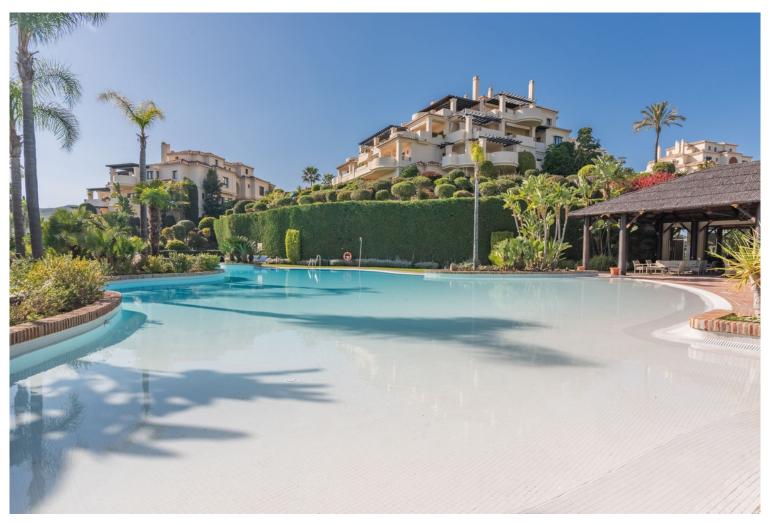

## PENTHOUSE IN BENAHAVÍS

FRONTLINE GOLF PENTHOUSE IN A LUXURY DEVELOPMENT Spectacular property with golf views in one of the best developments on the Costa del Sol. Luxurious penthouse located in one of the most sought-after areas, the Golden Triangle of the Costa del Sol, on the Benahavis road, just a few minutes' drive from San Pedro de Alcántara, Guadalmina, Puerto Banús, and Benahavis, next to several of the best golf courses (El Paraiso, Atalaya, Guadalmina El Higueral, Los Arqueros, etc.) and close to all amenities. Spacious and bright duplex property. The lower floor consists of a generously sized living room, separate kitchen, two bedrooms and two bathrooms, and a large, sunny terrace overlooking the golf course. On the upper floor, the property features a spacious master bedroom with an en-suite bathroom and terrace. The property includes two parking spaces and a storage room. Located within a lux...