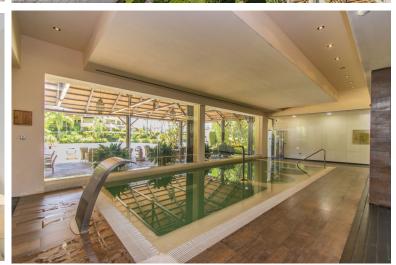

## PENTHOUSE IN BENAHAVÍS

FRONTLINE GOLF PENTHOUSE IN A LUXURY DEVELOPMENT Spectacular property with golf views in one of the best developments on the Costa del Sol. Luxurious penthouse located in one of the most sought-after areas, the Golden Triangle of the Costa del Sol, on the Benahavis road, just a few minutes' drive from San Pedro de Alcántara, Guadalmina, Puerto Banús, and Benahavis, next to several of the best golf courses (El Paraiso, Atalaya, Guadalmina El Higueral, Los Arqueros, etc.) and close to all amenities. Spacious and bright duplex property. The lower floor consists of a generously sized living room, separate kitchen, two bedrooms and two bathrooms, and a large, sunny terrace overlooking the golf course. On the upper floor, the property features a spacious master bedroom with an en-suite bathroom and terrace. The property includes two parking spaces and a storage room. Located within a lux...