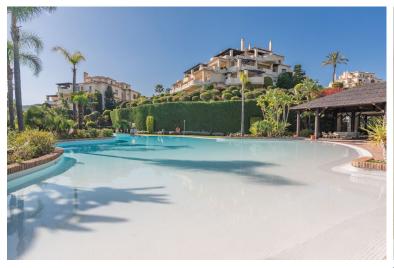

## PENTHOUSE IN BENAHAVÍS

FRONTLINE GOLF PENTHOUSE IN A LUXURY DEVELOPMENT Spectacular property with golf views in one of the best developments on the Costa del Sol. Luxurious penthouse located in one of the most sought-after areas, the Golden Triangle of the Costa del Sol, on the Benahavis road, just a few minutes' drive from San Pedro de Alcántara, Guadalmina, Puerto Banús, and Benahavis, next to several of the best golf courses (El Paraiso, Atalaya, Guadalmina El Higueral, Los Arqueros, etc.) and close to all amenities. Spacious and bright duplex property. The lower floor consists of a generously sized living room, separate kitchen, two bedrooms and two bathrooms, and a large, sunny terrace overlooking the golf course. On the upper floor, the property features a spacious master bedroom with an en-suite bathroom and terrace. The property includes two parking spaces and a storage room. Located within a lux...