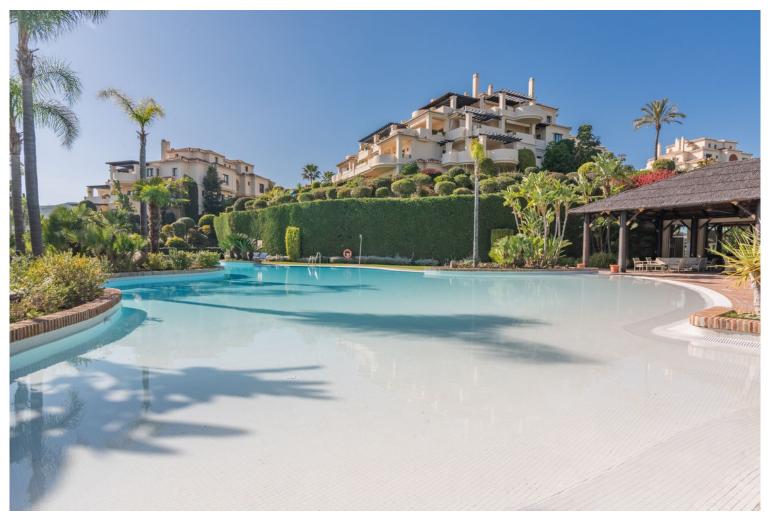

## PENTHOUSE IN BENAHAVÍS

FRONTLINE GOLF PENTHOUSE IN A LUXURY DEVELOPMENT Spectacular property with golf views in one of the best developments on the Costa del Sol. Luxurious penthouse located in one of the most sought-after areas, the Golden Triangle of the Costa del Sol, on the Benahavis road, just a few minutes' drive from San Pedro de Alcántara, Guadalmina, Puerto Banús, and Benahavis, next to several of the best golf courses (El Paraiso, Atalaya, Guadalmina El Higueral, Los Arqueros, etc.) and close to all amenities. Spacious and bright duplex property. The lower floor consists of a generously sized living room, separate kitchen, two bedrooms and two bathrooms, and a large, sunny terrace overlooking the golf course. On the upper floor, the property features a spacious master bedroom with an en-suite bathroom and terrace. The property includes two parking spaces and a storage room. Located within a lux...