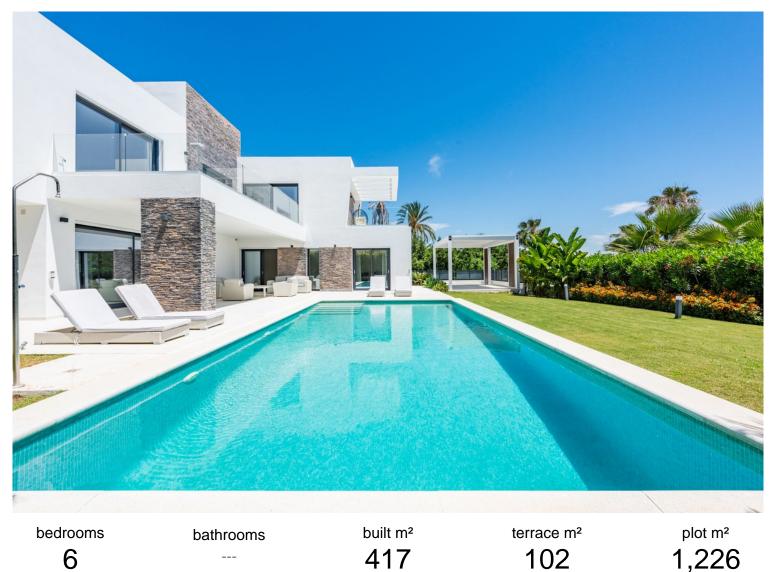

## VILLA IN ATALAYA

Spacious Contemporary Villa in the Heart of the Golden Triangle This impressive modern villa is located in the sought-after residential area of Monte Biarritz, perfectly positioned at the heart of the Golden Triangle—offering seamless access to Marbella, Estepona, and Benahavís. Just minutes from San Pedro de Alcántara and with convenient connectivity to the N-340 and AP-7, the home combines excellent accessibility with peaceful surroundings. Set on a generous plot of 1,221 m<sup>2</sup>, this substantial property boasts 417 m<sup>2</sup> of built space, distributed over two full levels above ground—no basement—allowing for abundant natural light and fluid living throughout. The villa comprises six spacious bedrooms, four well-appointed bathrooms, and an additional guest toilet, making it ideal for families or hosting guests in comfort and style. The ground floor features an expansive open-plan living and...