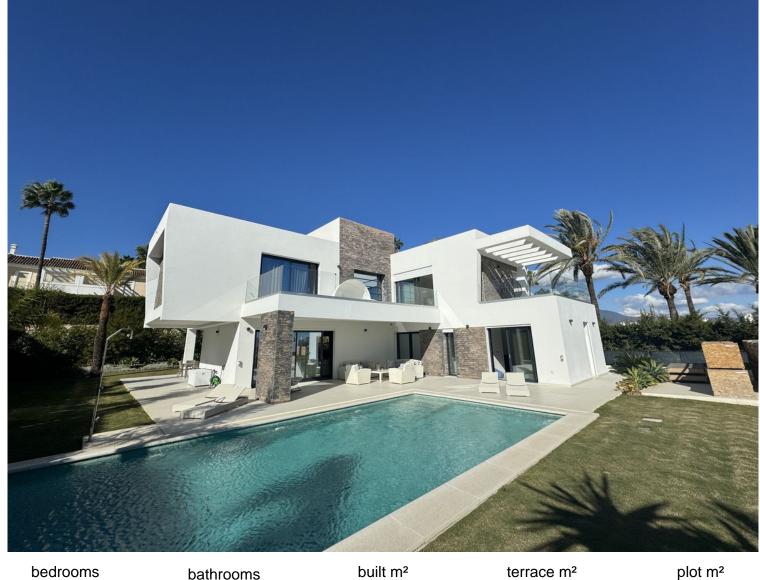

## **ATALAYA**

6

417

102

1,226

## VILLA IN ATALAYA

This stunning modern villa is situated in the well-established residential area of Monte Biarritz, just one kilometer from San Pedro de Alcántara. Offering convenient access to the N-340 motorway and located at the gateway to Benahavís, this property provides the perfect balance of tranquility and connectivity. With all amenities within walking distance, including restaurants, bars, shops, and even the beach, this villa is ideally positioned for both everyday convenience and leisure. It is just a 5-minute drive to Puerto Banús and the charming white mountain village of Benahavís, renowned for its gastronomy and natural beauty. Golf enthusiasts will appreciate the proximity to top courses such as Guadalmina, Atalaya, and El Paraíso. Built to the highest standards, this sleek, contemporary two storey villa boasts six bedrooms, five bathrooms, and a guest toilet. The spacious open-plan I...